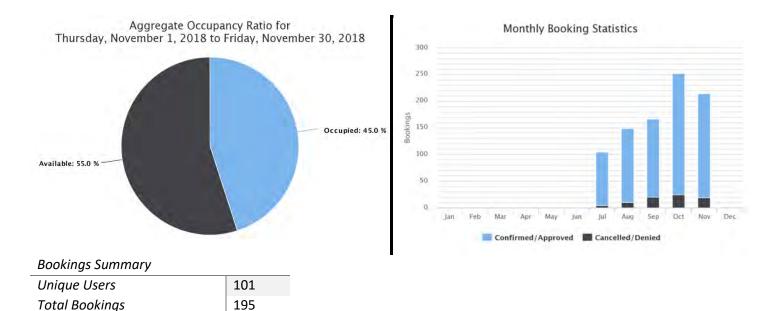

Director Wolf stated that circulation for the month of October is doing well, and that automatic renewals are continuing to increase circulation. She stated that next month the Board will view statistics with and without renewals, as well as hear staff presentations regarding digital material.

Trustee Ruiz-Funes mentioned that the District is still in a system transition, so the circulation statistics are distorted. Director Wolf stated that the staff presentation in December will provide the Board with the information that the District does have.