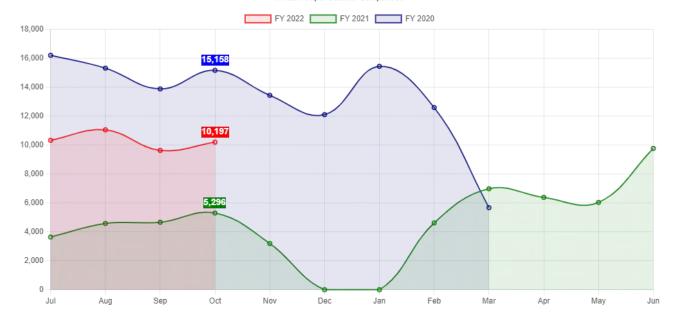

bout the library, sign up for cards, and check out materials.          |
| Kenilworth 125 <sup>th</sup> | Director Monica & CR Manager Courtney had a table to share                       |
| Anniversary Block Party      | information about the library and sign residents up for cards.                   |

## **Services**

## **Visitors**

| Location   | 210CT  | 190CT  | Mo. % +/- | FY21-22 YTD | FY19-20 YTD | FY % +/- |
|------------|--------|--------|-----------|-------------|-------------|----------|
| Winnetka   | 7,481  | 9,456  | -20.89%   | 29,670      | 37,193      | -20.23%  |
| Northfield | 2,716  | 5,702  | -52.37%   | 11,523      | 23,345      | -50.64%  |
| Total      | 10,197 | 15,158 | -32.73%   | 41,193      | 60,538      | -31.96%  |

#### 3 Year People Counter Comparison



**Curbside Pick Ups** 

| Location   | 210CT | FY21-22 YTD |
|------------|-------|-------------|
| Winnetka   | 29    | 59          |
| Northfield | 15    | 33          |
| Total      | 44    | 92          |

#### **Patron Interactions**

| Category         | 210CT | 190CT | Mo. % +/- | FY21-22 YTD | FY19-20 YTD | FY % +/- |
|------------------|-------|-------|-----------|-------------|-------------|----------|
| Adult            | 2,339 | 2,130 | 9.81%     | 10,639      | 8,488       | 25.34%   |
| Youth            | 299   | 545   | -45.14%   | 2,065       | 2,521       | -18.09%  |
| Digital Services | 133   | 574   | -76.83%   | 543         | 2,038       | -73.36%  |
| Total            | 2,771 | 3,249 | -14.71%   | 13,247      | 13,047      | 1.53%    |

**Public Computer Usage** 

|