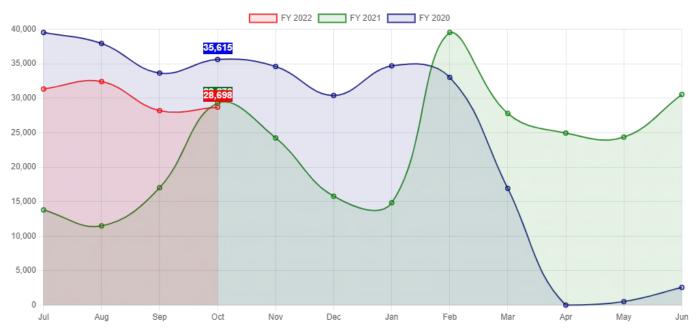

-------|
| Kenilworth Patrons                   | 1,363 | 1,682 | -18.97%   | 7,259       | 6,286       | 15.81%   |
| <b>Borrowed from Other Libraries</b> | 1,750 | 1,946 | -10.07%   | 7,590       | 6,737       | 12.66%   |

#### **TOTAL PHYSICAL CIRCS- DISTRICT**

| 21OCT Physical Circulation | <b>19OCT Physical Circulation</b> | Net Change |
|----------------------------|-----------------------------------|------------|
| 28,698                     | 35,615                            | -19.42%    |

| FY22-22 YTD Physical Circulation | FY19-20 YTD Physical Circulation | Net Change |
|----------------------------------|----------------------------------|------------|
| 120,628                          | 146,720                          | -17.78%    |

#### 3 Year Circulation Comparison



## **DIGITAL**

| _                    |       |               |           |             |             |          |
|----------------------|-------|---------------|-----------|-------------|-------------|----------|
| <b>Material Type</b> | 210CT | 19 <b>0CT</b> | Mo. % +/- | FY21-22 YTD | FY19-20 YTD | FY % +/- |
| eBooks               | 3,957 | 1,938         | 104.18%   | 13,604      | 7,815       | 74.08%   |
| <b>e</b> Audiobooks  | 2,479 | 1,312         | 88.95%    | 9,403       | 4,954       | 89.81%   |
| eMagazines           | 1,013 | 1,244         | -18.57%   | 3,929       | 4,977       | -21.06%  |
| eVideos              | 453   | 202           | 124.26%   | 1,935       | 758         | 155.28%  |
| eMusic               | 19    | 59            | -67.80%   | 145         | 278