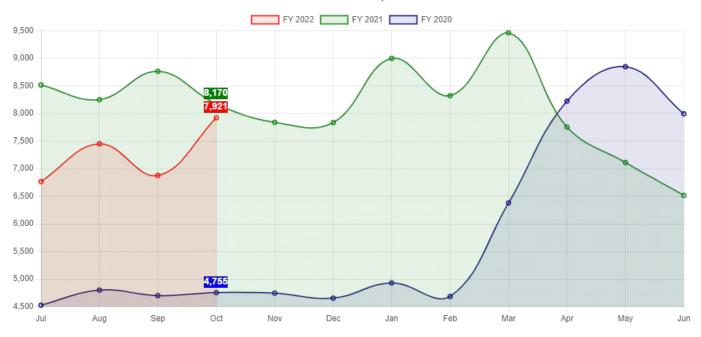

------------|-----------|-------------|-------------|----------|
| <b>Material Type</b> | 210CT | 19 <b>0CT</b> | Mo. % +/- | FY21-22 YTD | FY19-20 YTD | FY % +/- |
| eBooks               | 3,957 | 1,938         | 104.18%   | 13,604      | 7,815       | 74.08%   |
| <b>e</b> Audiobooks  | 2,479 | 1,312         | 88.95%    | 9,403       | 4,954       | 89.81%   |
| eMagazines           | 1,013 | 1,244         | -18.57%   | 3,929       | 4,977       | -21.06%  |
| eVideos              | 453   | 202           | 124.26%   | 1,935       | 758         | 155.28%  |
| eMusic               | 19    | 59            | -67.80%   | 145         | 278         | -47.84%  |
| Total                | 7,921 | 4,755         | 66.58%    | 29,016      | 18,782      | 54.49%   |

#### 3 Year eResource Comparison



#### **TOTAL DISTRICT CIRCULATION**

| 210CT District Circulation | 19OCT District Circulation | Net Change |
|----------------------------|----------------------------|------------|
| 36,619                     | 40,370                     | -9.29%     |

| FY21-22 YTD District Circulation | FY19-20 YTD District Circulation | Net Change |
|----------------------------------|----------------------------------|------------|
| 149,644                          | 165,502                          | -9.58%     |





#### **Notes**

- Adult: Initial circulation was at 102% of October 2019 numbers while overall circulation was at 96%.
   Hot collections this month were cookbooks, travel books, new BluRays and new Foreign DVD's.
   October Overdrive circulation is up 47% since June, our last mon