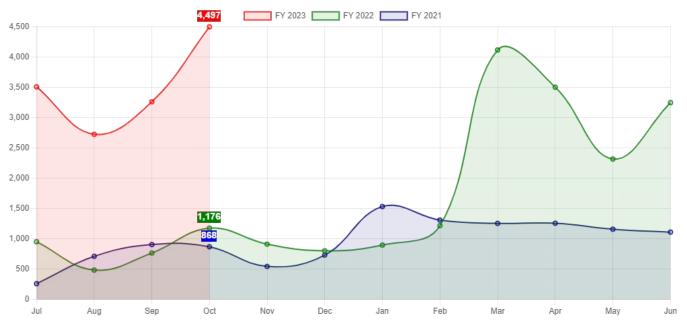

### **All Funds Summary**

### For the 4 Months Ended October 31, 2022

|                               | Annual<br>Budget | Prorated<br>Budget | Current<br>Year-to-Date | % of<br>Budget | Variance vs. Prorated Budget |
|-------------------------------|------------------|--------------------|-------------------------|----------------|------------------------------|
| Revenues                      |                  |                    |                         |                |                              |
| Library Fund                  | 4,288,700.00     | 1,429,566.67       | 137,513.15              | 3.21 %         | (1,292,053.52)               |
| IMRF Fund                     | 69,805.00        | 23,268.33          | 514.14                  | 0.74 %         | (22,754.19)                  |
| FICA Fund                     | 75,623.00        | 25,207.67          | 381.93                  | 0.51 %         | (24,825.74)                  |
| Building Fund                 | 218,143.00       | 72,714.33          | 1,175.17                | 0.54 %         | (71,539.16)                  |
| Unemployment Fund             | 6.00             | 2.00               | 5.88                    | 98.00 %        | 3.88                         |
| Total Revenues                | 4,652,277.00     | 1,550,759.00       | 139,590.27              | 3.00 %         | (1,411,168.73)               |
| Expenses                      |                  |                    |                         |                |                              |
| Library Fund                  | 4,033,378.00     | 1,344,459.33       | 1,127,006.96            | 27.94 %        | (217,452.37)                 |
| IMRF Fund                     | 20,100.00        | 6,700.00           | 28,903.66               | 143.80 %       | 22,203.66                    |
| FICA Fund                     | 118,308.00       | 39,436.00          | 42,880.66               | 36.24 %        | 3,444.66                     |
| Building Fund                 | 0.00             | 0.00               | 71,524.74               | 0.00 %         | 71,524.74                    |
| Unemployment Fund             | 1.00             | 0.33               | 0.00                    | 0.00 %         | (0.33)                       |
| Special Reserve Fund          | 0.00             | 0.00               | 0.00                    | 0.00 %         | 0.00                         |
| Total Expenses                | 4,171,787.00     | 1,390,595.67       | 1,270,316.02            | <u>30.45 %</u> | (120,279.65)                 |
| Total Revenues                |                  |                    |                         |                | (1,411,168.                  |
|                               | 4,652,277.00     | 1,550,759.00       | 139,590.27              | 3.00 %         | 73)                          |
| Total Expenses                | 4,171,787.00     | 1,390,595.67       | 1,270,316.02            | 30.45 %        | 120,279.65                   |
| Excess Revenues less Expenses | 480,490.00       | 160,163.33         | (1,130,725.75)          | (235.33)%      | <u>(1,290,889.</u> 08)       |