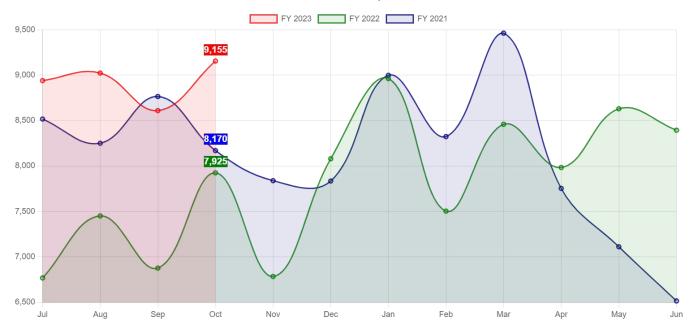

### **Statement of Revenues and Expenditures - Modified Cash Basis**

### For the 4 Months Ended October 31, 2022

|                                   | Annual<br>Budget  | Prorated<br>Budget | Year to Date    | % of<br>Budget | Variance vs.<br>Prorated<br>Budget |
|-----------------------------------|-------------------|--------------------|-----------------|----------------|------------------------------------|
| LIBRARY FUND                      |                   |                    |                 |                |                                    |
| Expenses                          |                   |                    |                 |                |                                    |
| Personnel                         |                   |                    |                 |                |                                    |
| Salaries                          | 1,825,000.00      | 608,333.33         | 542,227.91      | 29.71 %        | (66,105.42)                        |
| Health Insurance                  | 280,000.00        | 93,333.33          | 96,422.32       | 34.44          | 3,088.99                           |
| Flu Vaccination                   | 100.00            | 33.33              | 0.00            | 0.00           | (33.33)                            |
| Employee Asst. Program            | 500.00            | 166.67             | 0.00            | 0.00           | (166.67)                           |
| Professional Development          | 25,000.00         | 8,333.33           | 2,718.58        | 10.87          | (5,614.75)                         |
| Flexible Spending Account         | 750.00            | 250.00             | 140.00          | 18.67          | (110.00)                           |
| Total Personnel                   | 2,131,350.00      | 710,450.00         | 641,508.81      | 30.10 %        | (68,941.19)                        |
| Administration                    |                   |                    |                 |                |                                    |
| Audit Fees                        | 12,400.00         | 4,133.33           | 6,500.00        | 52.42 %        | 2,366.67                           |
| Library Supplies                  | 30,000.00         | 10,000.00          | 6,401.55        | 21.34          | (3,598.45)                         |
| Office Supplies                   | 6,000.00          | 2,000.00           | 1,685.74        | 28.10          | (314.26)                           |
| Breakroom Supplies                | 2,200.00          | 733.33             | 1,087.34        | 49.42          | 354.01                             |
| Postage                           | 2,500.00          | 833.33             | 1,523.84        | 60.95          | 690.51                             |
| Hospitality                       | 500.00            | 166.67             | 0.00            | 0.00           | (166.67)                           |
| Accounting and Bookkeeping        | 26,000.00         | 8,666.67           | 5,175.00        | 19.90          | (3,491.67)                         |
| Legal Notices                     | 3,500.00          | 1,166.67           | 319.00          | 9.11           | (847.67)                           |
| Delivery Service                  | 7,200.00          | 2,400.00           | 1,650.00        | 22.92          | (750.00)                           |
| Payroll Services                  | 9,000.00          | 3,000.00           | 2,904.44        | 32.27          | (95.56)                            |
| Liability Insurance Costs         | 33,128.00         | 11,042.67          | 30,728.00       | 92.76          | 19,685.33                          |
| Board Expenses                    | 1,000.00          | 333.33             | 47.93           | 4.79           | (285.40)                           |
| Memberships                       | 5,700.00          | 1,900.00           | 2,198.39        | 38.57          | 298.39                             |
| Staff Recognition/Events/Meetings | 6,000.00          | 2,000.00           | 884.96          | 14.75          | (1,115.04)                         |
| Legal                             | 15,000.00         | 5,000.00           | 12,550.03       | 83.67          | 7,550.03                           |
| Consultants                       | 45,000.00         | 15,000.00          | 17,751.91       | 39.45          | 2,751.91                           |
| Investment Fees                   | 30,000.00         | 10,000.00          | 8,546.16        | 28.49          | (1,453.84)                         |
| HR Consultant                     | 25,900.00         | 8,633.33           | 8,841.25        | 34.14          | 207.92                             |
| Miscellaneous                     | 500.00            | 166.67             | 50.00           | 10.00          | (116.67)                           |
| Total Administration              | <u>261,528.00</u> | <u>87,176.00</u>   | 108,845.54      | 41.62 %        | 21,669.54                          |
| Utilities                         |                   |                    |                 |                |                                    |
| Electricity                       | 42,000.00         | 14,000.00          | 18,294.81       | 43.56 %        | 4,294.81                           |
| Water                             | 3,000.00          | 1,000.00           | 1,470.64        | 49.02          | 470.64                             |
| Storm Sewer                       | 1,500.00          | 500.00             | 497.13          | 33.14          | (2.87)                             |
| Natural Gas                       | 17,000.00         | 5,666.67           | 1,690.16        | 9.94           | (3,976.51)                         |
| Telephone                         | 16,000.00         | 5,333.33           | 81.73           | 0.51           | (5,251.60)                         |
| Internet Services                 | 14,500.00         | 4,833.33           | <u>3,952.77</u> | <u>27.26</u>   | (880.56)                           |
| Total Utilities                   | 94,000.00         | 31,333.33          | 25,987.24       | <u>27.65 %</u> | (5,346.09)                         |
| Information Technology            |                   |                    |                 |                |                                    |
| CCS Operating                     | 83,250.00         | 27,750.00          | 38,346.70       | 46.06 %        | 10,596.70                          |
| Software                          | 63,000.00         | 21,000.00          | 41,192.83       | 65.39          | 20,192.83                          |
| LAN Management                    | 30,000.00         | 10,000.00          | 13,275.00       | 44.25          | 3,275.00                           |
| Hardware                          | 2,000.00          | 666.67             | 683.87          | 34.19          | 17.20                              |
| Technology - Website              | 15,000.00         | 5,000.00           | 100.00          | 0.67           | (4,900.00)                         |
| Photocopier Leases                | 22,000.00         | 7,333.33           | <u>8,345.89</u> | 37.94          | 1,012.56                           |
| Total Information Technology      | 215,250.00        | 71,750.00          | 101,944.29      | <u>47.36 %</u> | 30,194.29                          |