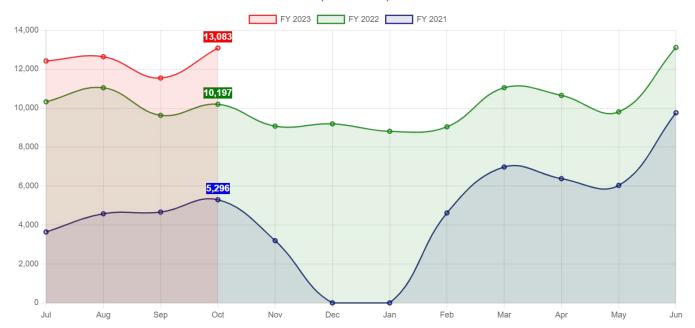

### Winnetka-Northfield Public Library District Library Fund Summary

### For the 4 Months Ended October 31, 2022

|                                      | Annual<br>Budget | Prorated<br>Budget | Year-to-Date<br>Actual | % of<br>Budget | Variance vs.<br>Prorated Budget |
|--------------------------------------|------------------|--------------------|------------------------|----------------|---------------------------------|
| Operating Revenue                    |                  |                    |                        |                |                                 |
| Property Tax                         | 3,937,220.00     | 1,312,406.67       | 11,014.43              | 0.28 %         | (1,301,392.24)                  |
| Replacement Tax                      | 33,000.00        | 11,000.00          | 44,832.62              | 135.86 %       | 33,832.62                       |
| Collections                          | 175,480.00       | 58,493.33          | 66,093.47              | 37.66 %        | 7,600.14                        |
| Materials                            | 7,500.00         | 2,500.00           | 1,514.72               | 20.20 %        | (985.28)                        |
| Other Income                         | 135,500.00       | 45,166.67          | 14,057.91              | 10.37 %        | (31,108.76)                     |
| Total Operating Revenue              | 4,288,700.00     | 1,429,566.67       | 137,513.15             | 3.21 %         | (1,292,053.52)                  |
| Operating Expenses                   |                  |                    |                        |                |                                 |
| Personnel                            | 2,131,350.00     | 710,450.00         | 641,508.81             | 30.10 %        | (68,941.19)                     |
| Administration                       | 261,528.00       | 87,176.00          | 108,845.54             | 41.62 %        | 21,669.54                       |
| Utilities                            | 94,000.00        | 31,333.33          | 25,987.24              | 27.65 %        | (5,346.09)                      |
| IT Services                          | 215,250.00       | 71,750.00          | 101,944.29             | 47.36 %        | 30,194.29                       |
| Public Relations                     | 47,000.00        | 15,666.67          | 9,981.79               | 21.24 %        | (5,684.88)                      |
| Library Materials - Adult            | 509,000.00       | 169,666.67         | 162,444.36             | 31.91 %        | (7,222.31)                      |
| Library Materials - Youth            | 83,000.00        | 27,666.67          | 16,857.14              | 20.31 %        | (10,809.53)                     |
| Programs                             | 82,250.00        | 27,416.67          | 30,313.02              | 36.85 %        | 2,896.35                        |
| Capital                              | 610,000.00       | 203,333.33         | 29,124.77              | <u>4.77 %</u>  | (174,208.56)                    |
| Total Operating Expenses             | 4,033,378.00     | 1,344,459.33       | 1,127,006.96           | 27.94 %        | (217,452.37)                    |
|                                      |                  |                    |                        |                |                                 |
| Total Revenues                       | 4,288,700.00     | 1,429,566.67       | 137,513.15             | 3.21 %         | (1,292,053.52)                  |
| Total Expenses                       | 4,033,378.00     | 1,344,459.33       | 1,127,006.96           | 27.94 %        | (217,452.37)                    |
| <b>Excess Revenues less Expenses</b> | 255,322.00       | 85,107.34          | (989,493.81)           | (387.55)%      | (1,074,601.15)                  |