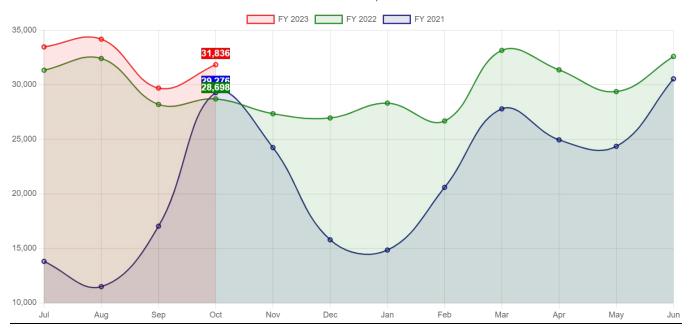

### **Statement of Revenues and Expenditures - Modified Cash Basis**

### For the 4 Months Ended October 31, 2022

|                                      | Annual<br>Budget | Prorated<br>Budget | Year to DateActual | % of<br>Budget | Variance vs.<br>Prorated<br>Budget |
|--------------------------------------|------------------|--------------------|--------------------|----------------|------------------------------------|
| LIBRARY FUND                         |                  |                    |                    |                |                                    |
| Revenues                             |                  |                    |                    |                |                                    |
| Taxes                                |                  |                    |                    |                |                                    |
| Property Taxes Collections           | 3,916,860.00     | 1,305,620.00       | 11,014.43          | 0.28 %         | (1,294,605.57)                     |
| Property Taxes Collections-Liability | 13,379.00        | 4,459.67           | 0.00               | 0.00           | (4,459.67)                         |
| Property Taxes Collections-Audit     | 6,981.00         | 2,327.00           | 0.00               | 0.00           | (2,327.00)                         |
| Replacement Tax                      | 33,000.00        | 11,000.00          | 44,832.62          | 135.86 %       | 33,832.62                          |
| Total Taxes                          | 3,970,220.00     | 1,323,406.67       | 55,847.05          | 1.41 %         | (1,267,559.62)                     |
| Collections                          |                  |                    |                    |                |                                    |
| Per Capita Grant                     | 27,280.00        | 9,093.33           | 29,024.13          | 106.39 %       | 19,930.80                          |
| Kenilworth Services                  | 145,000.00       | 48,333.33          | 35,390.25          | 24.41          | (12,943.08)                        |
| Studio Fees                          | 1,000.00         | 333.33             | 500.82             | 50.08          | 167.49                             |
| Lost/Damaged Mat.                    | 2,200.00         | 733.33             | 1,178.27           | 53.56          | 444.94                             |
| Total Collections                    | 175,480.00       | 58,493.33          | 66,093.47          | 37.66 %        | 7,600.14                           |
| Materials                            |                  |                    |                    |                |                                    |
| Copy/Printing                        | 7,000.00         | 2,333.33           | 1,514.72           | 21.64 %        | (818.61)                           |
| Book Sales                           | 500.00           | 166.67             | 0.00               | 0.00           | (166.67)                           |
| Total Materials                      | 7,500.00         | 2,500.00           | 1,514.72           | 20.20 %        | (985.28)                           |
| Other Income                         |                  |                    |                    |                |                                    |
| Checking Interest Income             | 5,500.00         | 1,833.33           | 1,043.94           | 18.98 %        | (789.39)                           |
| Byline Bank IMA Interest             | 90,000.00        | 30,000.00          | 11,812.74          | 13.13          | (18,187.26)                        |
| Money Market-Interest                | 19,500.00        | 6,500.00           | 1,002.51           | 5.14           | (5,497.49)                         |
| Misc. Revenue                        | 0.00             | 0.00               | 198.72             | 0.00           | 198.72                             |
| Gift Fund (over \$100)               | 500.00           | 166.67             | 0.00               | 0.00           | (166.67)                           |
| Friends Donations                    | 20,000.00        | 6,666.67           | 0.00               | 0.00           | (6,666.67)                         |
| Total Other Income                   | 135,500.00       | 45,166.67          | 14,057.91          | 10.37 %        | (31,108.76)                        |
| Total Revenue                        | 4,288,700.00     | 1,429,566.67       | <u>137,513.15</u>  | <u>3.21 %</u>  | (1,292,053.52)                     |