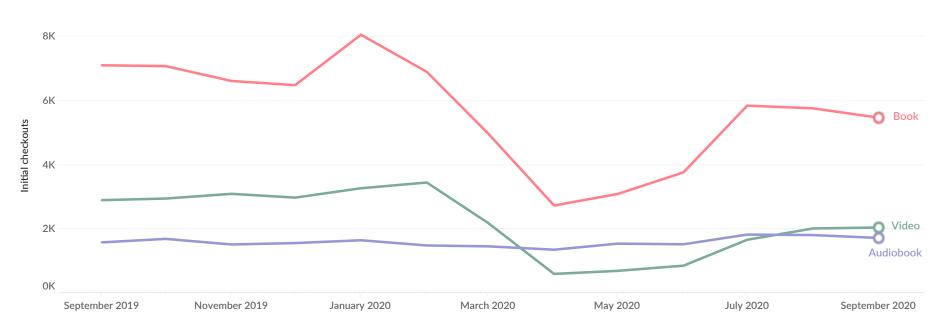

### LIBRARY DIRECTOR'S REPORT:

Interim Director Quish reported:

- Total Circulation is down 53.78% compared to last year; this is in line with the people counter data which is also down 48.85%.
- Virtual Branch Circulation is up 71.81% compared to last year; there was a slight dip this month, but that could be due to the slight increase in physical checkouts.
- E-magazine checkouts had a boost this month due to the addition of PressReader.
- The District returned to regular loan periods to speed up the circulation of materials.
- Fines will now be assessed for late returns, with a grace period for the time materials are quarantined.
- Curbside service at the Northfield Branch Library is going very well; staff have worked hard to move the collection and prepare the building.
- The District is exploring how to reopen the Studio safely and effectively.
- The new District app currently has 171 users.
- Staff are working to keep the community engaged in programming, especially now that there is Zoom fatigue for those who work from home or are participating in e-learning.
- District families have asked to adjust operating hours; the District will now open one hour earlier at 10 a.m. on weekdays.
- The street number has been added outside of the Winnetka Library patio, and the sign should be installed soon.
- OBTV went very well; there were 75 attendees.
- The District has engaged Jackie Throop as the new HR representative from HR Source.