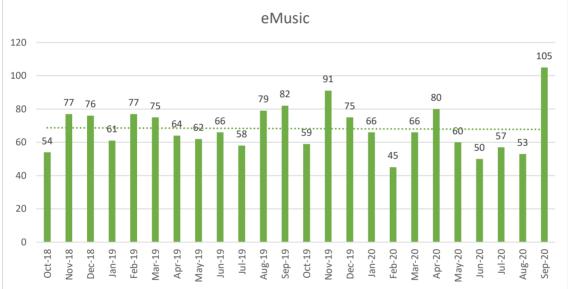

### LIBRARY DIRECTOR'S REPORT:

Interim Director Quish reported:

- Total Circulation is down 53.78% compared to last year; this is in line with the people counter data which is also down 48.85%.
- Virtual Branch Circulation is up 71.81% compared to last year; there was a slight dip this month, but that could be due to the slight increase in physical checkouts.
- E-magazine checkouts had a boost this month due to the addition of PressReader.
- The District returned to regular loan periods to speed up the circulation of materials.
- Fines will now be assessed for late returns, with a grace period for the time materials are quarantined.
- Curbside service at the Northfield Branch Library is going very well; staff have worked hard to move the collection and prepare the building.
- The District is exploring how to reopen the Studio safely and effectively.
- The new District app currently has 171 users.
- Staff are working to keep the community engaged in programming, especially now that there is Zoom fatigue for those who work from home or are participating in e-learning.
- District families have asked to adjust operating hours; the District will now open one hour earlier at 10 a.m. on weekdays.
- The street number has been added outside of the Winnetka Library patio, and the sign should be installed soon.
- OBTV went very well; there were 75 attendees.
- The District has engaged Jackie Throop as the new HR representative from HR Source.