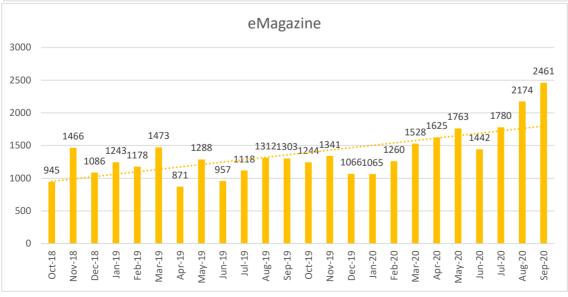

### LIBRARY DIRECTOR'S REPORT:

Interim Director Quish reported:

- Total Circulation is down 53.78% compared to last year; this is in line with the people counter data which is also down 48.85%.
- Virtual Branch Circulation is up 71.81% compared to last year; there was a slight dip this month, but that could be due to the slight increase in physical checkouts.
- E-magazine checkouts had a boost this month due to the addition of PressReader.
- The District returned to regular loan periods to speed up the circulation of materials.
- Fines will now be assessed for late returns, with a grace period for the time materials are quarantined.
- Curbside service at the Northfield Branch Library is going very well; staff have worked hard to move the collection and prepare the building.
- The District is exploring how to reopen the Studio safely and effectively.
- The new District app currently has 171 users.
- Staff are working to keep the community engaged in programming, especially now that there is Zoom fatigue for those who work from home or are participating in e-learning.
- District families have asked to adjust operating hours; the District will now open one hour earlier at 10 a.m. on weekdays.
- The street number has been added outside of the Winnetka Library patio, and the sign should be installed soon.
- OBTV went very well; there were 75 attendees.
- The District has engaged Jackie Throop as the new HR representative from HR Source.