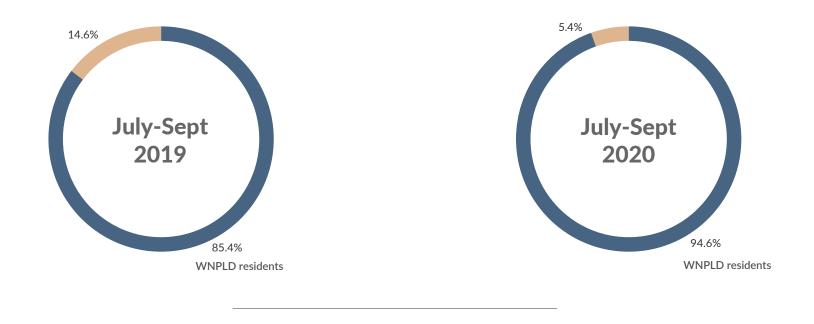

### LIBRARY DIRECTOR'S REPORT:

Interim Director Quish reported:

- Total Circulation is down 53.78% compared to last year; this is in line with the people counter data which is also down 48.85%.
- Virtual Branch Circulation is up 71.81% compared to last year; there was a slight dip this month, but that could be due to the slight increase in physical checkouts.
- E-magazine checkouts had a boost this month due to the addition of PressReader.
- The District returned to regular loan periods to speed up the circulation of materials.
- Fines will now be assessed for late returns, with a grace period for the time materials are quarantined.
- Curbside service at the Northfield Branch Library is going very well; staff have worked hard to move the collection and prepare the building.
- The District is exploring how to reopen the Studio safely and effectively.
- The new District app currently has 171 users.
- Staff are working to keep the community engaged in programming, especially now that there is Zoom fatigue for those who work from home or are participating in e-learning.
- District families have asked to adjust operating hours; the District will now open one hour earlier at 10 a.m. on weekdays.
- The street number has been added outside of the Winnetka Library patio, and the sign should be installed soon.
- OBTV went very well; there were 75 attendees.
- The District has engaged Jackie Throop as the new HR representative from HR Source.