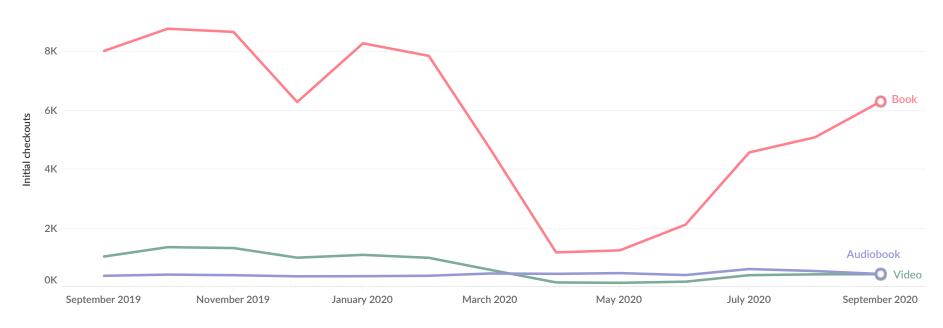

### LIBRARY DIRECTOR'S REPORT:

Interim Director Quish reported:

- Total Circulation is down 53.78% compared to last year; this is in line with the people counter data which is also down 48.85%.
- Virtual Branch Circulation is up 71.81% compared to last year; there was a slight dip this month, but that could be due to the slight increase in physical checkouts.
- E-magazine checkouts had a boost this month due to the addition of PressReader.
- The District returned to regular loan periods to speed up the circulation of materials.
- Fines will now be assessed for late returns, with a grace period for the time materials are quarantined.
- Curbside service at the Northfield Branch Library is going very well; staff have worked hard to move the collection and prepare the building.
- The District is exploring how to reopen the Studio safely and effectively.
- The new District app currently has 171 users.
- Staff are working to keep the community engaged in programming, especially now that there is Zoom fatigue for those who work from home or are participating in e-learning.
- District families have asked to adjust operating hours; the District will now open one hour earlier at 10 a.m. on weekdays.
- The street number has been added outside of the Winnetka Library patio, and the sign should be installed soon.
- OBTV went very well; there were 75 attendees.
- The District has engaged Jackie Throop as the new HR representative from HR Source.