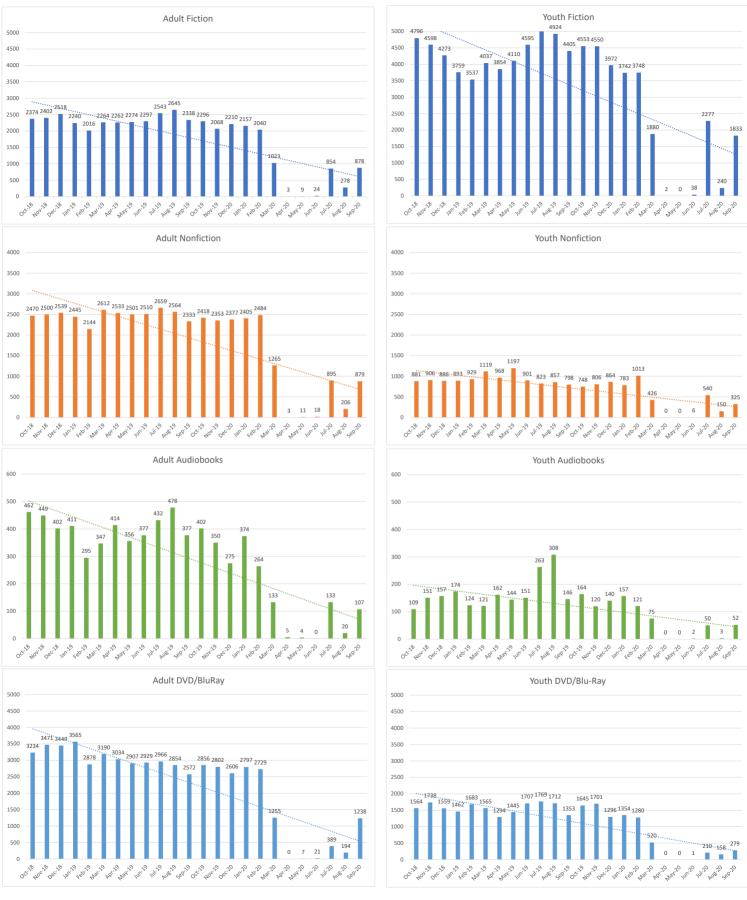

### LIBRARY DIRECTOR'S REPORT:

Interim Director Quish reported:

- Total Circulation is down 53.78% compared to last year; this is in line with the people counter data which is also down 48.85%.
- Virtual Branch Circulation is up 71.81% compared to last year; there was a slight dip this month, but that could be due to the slight increase in physical checkouts.
- E-magazine checkouts had a boost this month due to the addition of PressReader.
- The District returned to regular loan periods to speed up the circulation of materials.
- Fines will now be assessed for late returns, with a grace period for the time materials are quarantined.
- Curbside service at the Northfield Branch Library is going very well; staff have worked hard to move the collection and prepare the building.
- The District is exploring how to reopen the Studio safely and effectively.
- The new District app currently has 171 users.
- Staff are working to keep the community engaged in programming, especially now that there is Zoom fatigue for those who work from home or are participating in e-learning.
- District families have asked to adjust operating hours; the District will now open one hour earlier at 10 a.m. on weekdays.
- The street number has been added outside of the Winnetka Library patio, and the sign should be installed soon.
- OBTV went very well; there were 75 attendees.
- The District has engaged Jackie Throop as the new HR representative from HR Source.