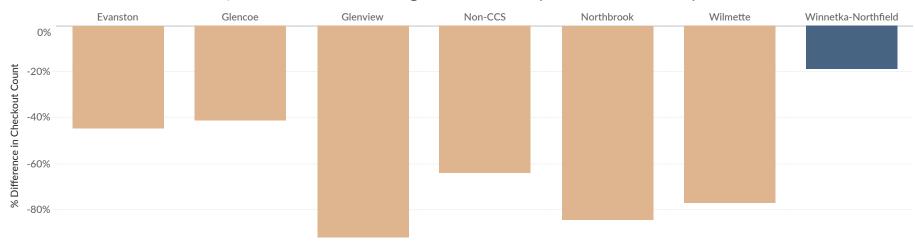

### LIBRARY DIRECTOR'S REPORT:

Interim Director Quish reported:

- Total Circulation is down 53.78% compared to last year; this is in line with the people counter data which is also down 48.85%.
- Virtual Branch Circulation is up 71.81% compared to last year; there was a slight dip this month, but that could be due to the slight increase in physical checkouts.
- E-magazine checkouts had a boost this month due to the addition of PressReader.
- The District returned to regular loan periods to speed up the circulation of materials.
- Fines will now be assessed for late returns, with a grace period for the time materials are quarantined.
- Curbside service at the Northfield Branch Library is going very well; staff have worked hard to move the collection and prepare the building.
- The District is exploring how to reopen the Studio safely and effectively.
- The new District app currently has 171 users.
- Staff are working to keep the community engaged in programming, especially now that there is Zoom fatigue for those who work from home or are participating in e-learning.
- District families have asked to adjust operating hours; the District will now open one hour earlier at 10 a.m. on weekdays.
- The street number has been added outside of the Winnetka Library patio, and the sign should be installed soon.
- OBTV went very well; there were 75 attendees.
- The District has engaged Jackie Throop as the new HR representative from HR Source.