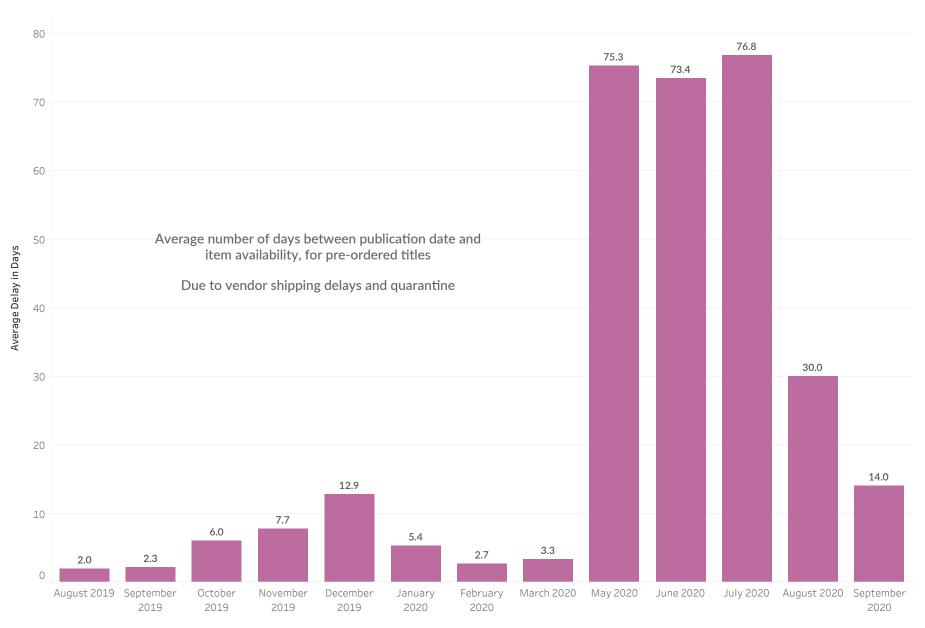

### LIBRARY DIRECTOR'S REPORT:

Interim Director Quish reported:

- Total Circulation is down 53.78% compared to last year; this is in line with the people counter data which is also down 48.85%.
- Virtual Branch Circulation is up 71.81% compared to last year; there was a slight dip this month, but that could be due to the slight increase in physical checkouts.
- E-magazine checkouts had a boost this month due to the addition of PressReader.
- The District returned to regular loan periods to speed up the circulation of materials.
- Fines will now be assessed for late returns, with a grace period for the time materials are quarantined.
- Curbside service at the Northfield Branch Library is going very well; staff have worked hard to move the collection and prepare the building.
- The District is exploring how to reopen the Studio safely and effectively.
- The new District app currently has 171 users.
- Staff are working to keep the community engaged in programming, especially now that there is Zoom fatigue for those who work from home or are participating in e-learning.
- District families have asked to adjust operating hours; the District will now open one hour earlier at 10 a.m. on weekdays.
- The street number has been added outside of the Winnetka Library patio, and the sign should be installed soon.
- OBTV went very well; there were 75 attendees.
- The District has engaged Jackie Throop as the new HR representative from HR Source.