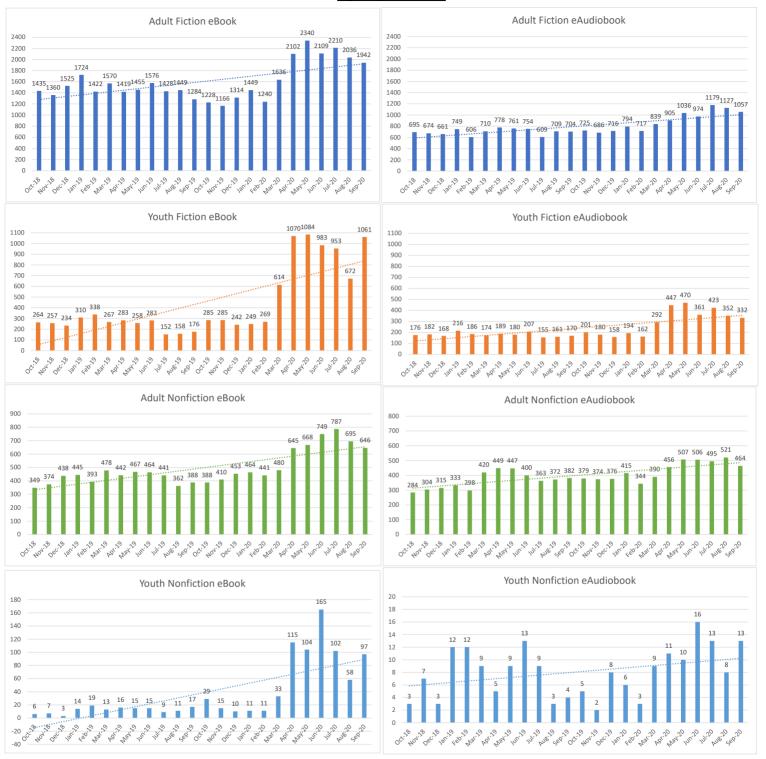

### LIBRARY DIRECTOR'S REPORT:

Interim Director Quish reported:

- Total Circulation is down 53.78% compared to last year; this is in line with the people counter data which is also down 48.85%.
- Virtual Branch Circulation is up 71.81% compared to last year; there was a slight dip this month, but that could be due to the slight increase in physical checkouts.
- E-magazine checkouts had a boost this month due to the addition of PressReader.
- The District returned to regular loan periods to speed up the circulation of materials.
- Fines will now be assessed for late returns, with a grace period for the time materials are quarantined.
- Curbside service at the Northfield Branch Library is going very well; staff have worked hard to move the collection and prepare the building.
- The District is exploring how to reopen the Studio safely and effectively.
- The new District app currently has 171 users.
- Staff are working to keep the community engaged in programming, especially now that there is Zoom fatigue for those who work from home or are participating in e-learning.
- District families have asked to adjust operating hours; the District will now open one hour earlier at 10 a.m. on weekdays.
- The street number has been added outside of the Winnetka Library patio, and the sign should be installed soon.
- OBTV went very well; there were 75 attendees.
- The District has engaged Jackie Throop as the new HR representative from HR Source.