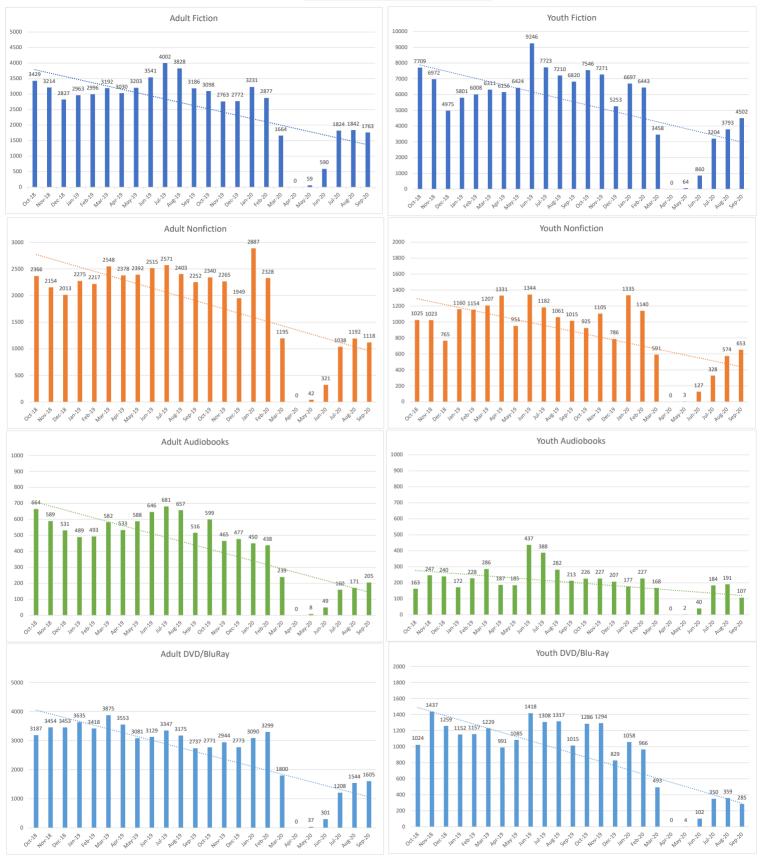

### LIBRARY DIRECTOR'S REPORT:

Interim Director Quish reported:

- Total Circulation is down 53.78% compared to last year; this is in line with the people counter data which is also down 48.85%.
- Virtual Branch Circulation is up 71.81% compared to last year; there was a slight dip this month, but that could be due to the slight increase in physical checkouts.
- E-magazine checkouts had a boost this month due to the addition of PressReader.
- The District returned to regular loan periods to speed up the circulation of materials.
- Fines will now be assessed for late returns, with a grace period for the time materials are quarantined.
- Curbside service at the Northfield Branch Library is going very well; staff have worked hard to move the collection and prepare the building.
- The District is exploring how to reopen the Studio safely and effectively.
- The new District app currently has 171 users.
- Staff are working to keep the community engaged in programming, especially now that there is Zoom fatigue for those who work from home or are participating in e-learning.
- District families have asked to adjust operating hours; the District will now open one hour earlier at 10 a.m. on weekdays.
- The street number has been added outside of the Winnetka Library patio, and the sign should be installed soon.
- OBTV went very well; there were 75 attendees.
- The District has engaged Jackie Throop as the new HR representative from HR Source.