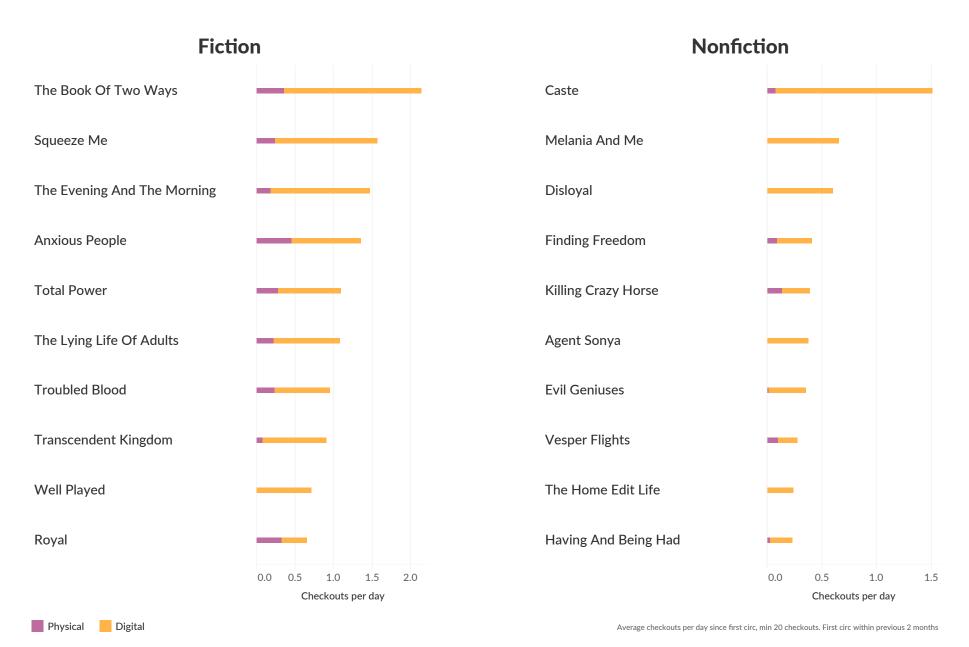

### LIBRARY DIRECTOR'S REPORT:

Interim Director Quish reported:

- Total Circulation is down 53.78% compared to last year; this is in line with the people counter data which is also down 48.85%.
- Virtual Branch Circulation is up 71.81% compared to last year; there was a slight dip this month, but that could be due to the slight increase in physical checkouts.
- E-magazine checkouts had a boost this month due to the addition of PressReader.
- The District returned to regular loan periods to speed up the circulation of materials.
- Fines will now be assessed for late returns, with a grace period for the time materials are quarantined.
- Curbside service at the Northfield Branch Library is going very well; staff have worked hard to move the collection and prepare the building.
- The District is exploring how to reopen the Studio safely and effectively.
- The new District app currently has 171 users.
- Staff are working to keep the community engaged in programming, especially now that there is Zoom fatigue for those who work from home or are participating in e-learning.
- District families have asked to adjust operating hours; the District will now open one hour earlier at 10 a.m. on weekdays.
- The street number has been added outside of the Winnetka Library patio, and the sign should be installed soon.
- OBTV went very well; there were 75 attendees.
- The District has engaged Jackie Throop as the new HR representative from HR Source.