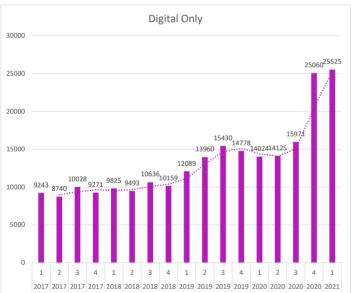

### LIBRARY DIRECTOR'S REPORT:

Interim Director Quish reported:

- Total Circulation is down 53.78% compared to last year; this is in line with the people counter data which is also down 48.85%.
- Virtual Branch Circulation is up 71.81% compared to last year; there was a slight dip this month, but that could be due to the slight increase in physical checkouts.
- E-magazine checkouts had a boost this month due to the addition of PressReader.
- The District returned to regular loan periods to speed up the circulation of materials.
- Fines will now be assessed for late returns, with a grace period for the time materials are quarantined.
- Curbside service at the Northfield Branch Library is going very well; staff have worked hard to move the collection and prepare the building.
- The District is exploring how to reopen the Studio safely and effectively.
- The new District app currently has 171 users.
- Staff are working to keep the community engaged in programming, especially now that there is Zoom fatigue for those who work from home or are participating in e-learning.
- District families have asked to adjust operating hours; the District will now open one hour earlier at 10 a.m. on weekdays.
- The street number has been added outside of the Winnetka Library patio, and the sign should be installed soon.
- OBTV went very well; there were 75 attendees.
- The District has engaged Jackie Throop as the new HR representative from HR Source.