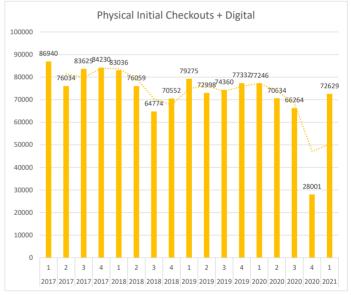

### LIBRARY DIRECTOR'S REPORT:

Interim Director Quish reported:

- Total Circulation is down 53.78% compared to last year; this is in line with the people counter data which is also down 48.85%.
- Virtual Branch Circulation is up 71.81% compared to last year; there was a slight dip this month, but that could be due to the slight increase in physical checkouts.
- E-magazine checkouts had a boost this month due to the addition of PressReader.
- The District returned to regular loan periods to speed up the circulation of materials.
- Fines will now be assessed for late returns, with a grace period for the time materials are quarantined.
- Curbside service at the Northfield Branch Library is going very well; staff have worked hard to move the collection and prepare the building.
- The District is exploring how to reopen the Studio safely and effectively.
- The new District app currently has 171 users.
- Staff are working to keep the community engaged in programming, especially now that there is Zoom fatigue for those who work from home or are participating in e-learning.
- District families have asked to adjust operating hours; the District will now open one hour earlier at 10 a.m. on weekdays.
- The street number has been added outside of the Winnetka Library patio, and the sign should be installed soon.
- OBTV went very well; there were 75 attendees.
- The District has engaged Jackie Throop as the new HR representative from HR Source.