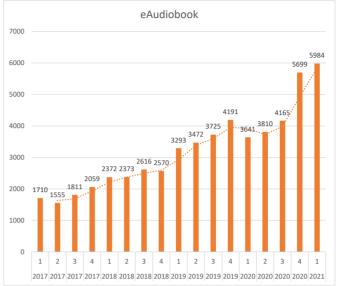

### LIBRARY DIRECTOR'S REPORT:

Interim Director Quish reported:

- Total Circulation is down 53.78% compared to last year; this is in line with the people counter data which is also down 48.85%.
- Virtual Branch Circulation is up 71.81% compared to last year; there was a slight dip this month, but that could be due to the slight increase in physical checkouts.
- E-magazine checkouts had a boost this month due to the addition of PressReader.
- The District returned to regular loan periods to speed up the circulation of materials.
- Fines will now be assessed for late returns, with a grace period for the time materials are quarantined.
- Curbside service at the Northfield Branch Library is going very well; staff have worked hard to move the collection and prepare the building.
- The District is exploring how to reopen the Studio safely and effectively.
- The new District app currently has 171 users.
- Staff are working to keep the community engaged in programming, especially now that there is Zoom fatigue for those who work from home or are participating in e-learning.
- District families have asked to adjust operating hours; the District will now open one hour earlier at 10 a.m. on weekdays.
- The street number has been added outside of the Winnetka Library patio, and the sign should be installed soon.
- OBTV went very well; there were 75 attendees.
- The District has engaged Jackie Throop as the new HR representative from HR Source.