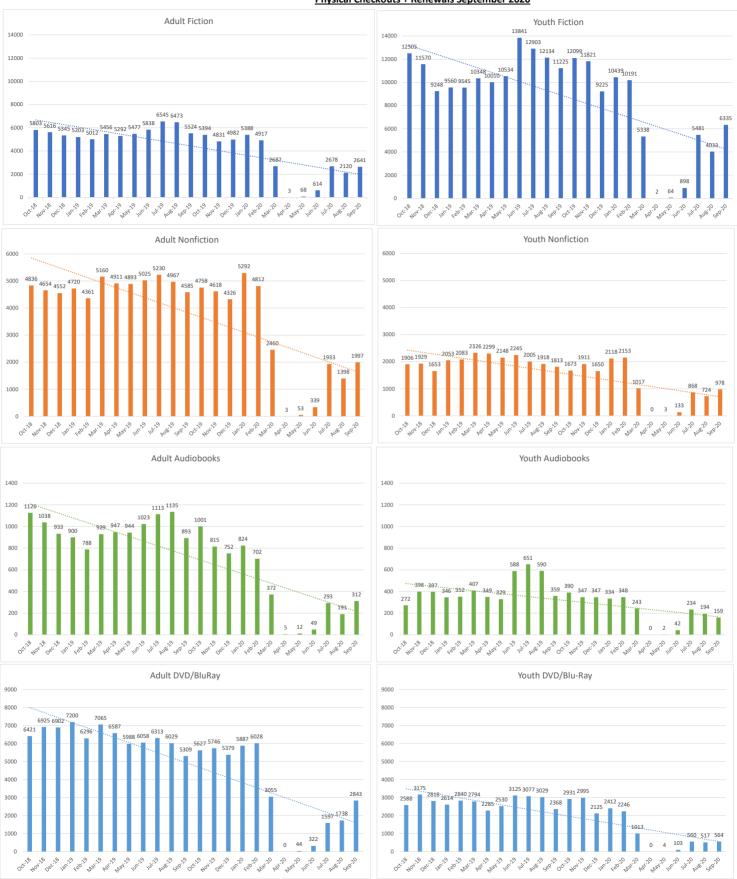

### LIBRARY DIRECTOR'S REPORT:

Interim Director Quish reported:

- Total Circulation is down 53.78% compared to last year; this is in line with the people counter data which is also down 48.85%.
- Virtual Branch Circulation is up 71.81% compared to last year; there was a slight dip this month, but that could be due to the slight increase in physical checkouts.
- E-magazine checkouts had a boost this month due to the addition of PressReader.
- The District returned to regular loan periods to speed up the circulation of materials.
- Fines will now be assessed for late returns, with a grace period for the time materials are quarantined.
- Curbside service at the Northfield Branch Library is going very well; staff have worked hard to move the collection and prepare the building.
- The District is exploring how to reopen the Studio safely and effectively.
- The new District app currently has 171 users.
- Staff are working to keep the community engaged in programming, especially now that there is Zoom fatigue for those who work from home or are participating in e-learning.
- District families have asked to adjust operating hours; the District will now open one hour earlier at 10 a.m. on weekdays.
- The street number has been added outside of the Winnetka Library patio, and the sign should be installed soon.
- OBTV went very well; there were 75 attendees.
- The District has engaged Jackie Throop as the new HR representative from HR Source.