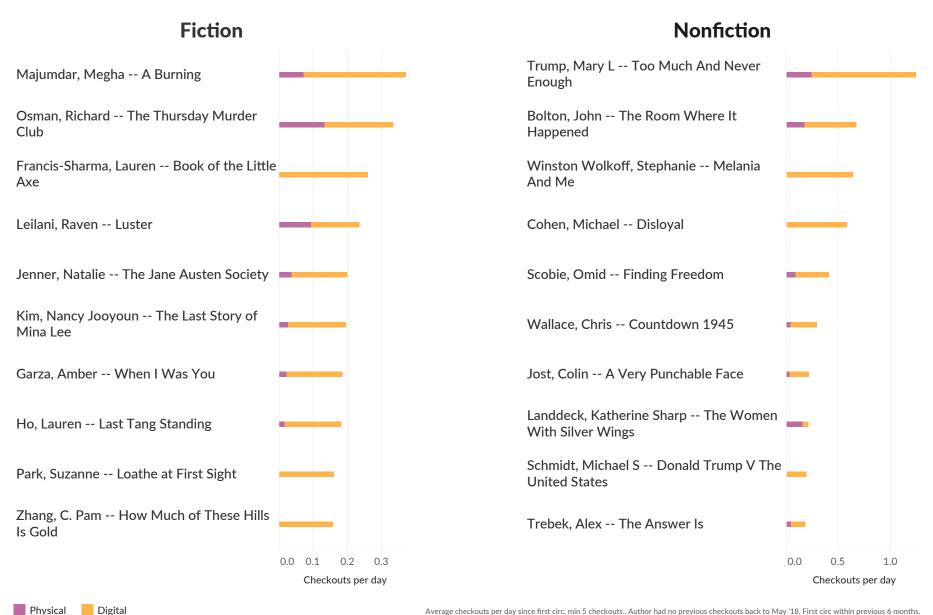

### LIBRARY DIRECTOR'S REPORT:

Interim Director Quish reported:

- Total Circulation is down 53.78% compared to last year; this is in line with the people counter data which is also down 48.85%.
- Virtual Branch Circulation is up 71.81% compared to last year; there was a slight dip this month, but that could be due to the slight increase in physical checkouts.
- E-magazine checkouts had a boost this month due to the addition of PressReader.
- The District returned to regular loan periods to speed up the circulation of materials.
- Fines will now be assessed for late returns, with a grace period for the time materials are quarantined.
- Curbside service at the Northfield Branch Library is going very well; staff have worked hard to move the collection and prepare the building.
- The District is exploring how to reopen the Studio safely and effectively.
- The new District app currently has 171 users.
- Staff are working to keep the community engaged in programming, especially now that there is Zoom fatigue for those who work from home or are participating in e-learning.
- District families have asked to adjust operating hours; the District will now open one hour earlier at 10 a.m. on weekdays.
- The street number has been added outside of the Winnetka Library patio, and the sign should be installed soon.
- OBTV went very well; there were 75 attendees.
- The District has engaged Jackie Throop as the new HR representative from HR Source.