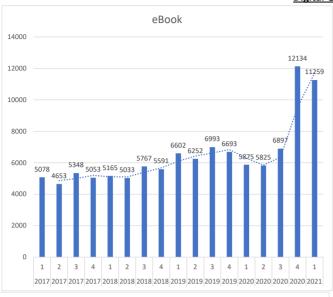

### LIBRARY DIRECTOR'S REPORT:

Interim Director Quish reported:

- Total Circulation is down 53.78% compared to last year; this is in line with the people counter data which is also down 48.85%.
- Virtual Branch Circulation is up 71.81% compared to last year; there was a slight dip this month, but that could be due to the slight increase in physical checkouts.
- E-magazine checkouts had a boost this month due to the addition of PressReader.
- The District returned to regular loan periods to speed up the circulation of materials.
- Fines will now be assessed for late returns, with a grace period for the time materials are quarantined.
- Curbside service at the Northfield Branch Library is going very well; staff have worked hard to move the collection and prepare the building.
- The District is exploring how to reopen the Studio safely and effectively.
- The new District app currently has 171 users.
- Staff are working to keep the community engaged in programming, especially now that there is Zoom fatigue for those who work from home or are participating in e-learning.
- District families have asked to adjust operating hours; the District will now open one hour earlier at 10 a.m. on weekdays.
- The street number has been added outside of the Winnetka Library patio, and the sign should be installed soon.
- OBTV went very well; there were 75 attendees.
- The District has engaged Jackie Throop as the new HR representative from HR Source.