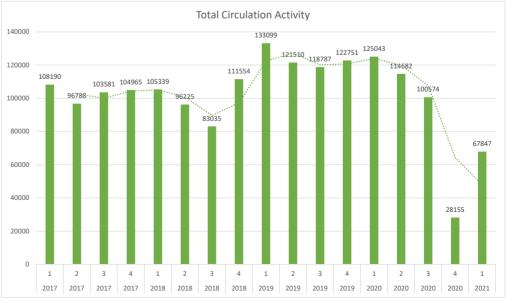

### LIBRARY DIRECTOR'S REPORT:

Interim Director Quish reported:

- Total Circulation is down 53.78% compared to last year; this is in line with the people counter data which is also down 48.85%.
- Virtual Branch Circulation is up 71.81% compared to last year; there was a slight dip this month, but that could be due to the slight increase in physical checkouts.
- E-magazine checkouts had a boost this month due to the addition of PressReader.
- The District returned to regular loan periods to speed up the circulation of materials.
- Fines will now be assessed for late returns, with a grace period for the time materials are quarantined.
- Curbside service at the Northfield Branch Library is going very well; staff have worked hard to move the collection and prepare the building.
- The District is exploring how to reopen the Studio safely and effectively.
- The new District app currently has 171 users.
- Staff are working to keep the community engaged in programming, especially now that there is Zoom fatigue for those who work from home or are participating in e-learning.
- District families have asked to adjust operating hours; the District will now open one hour earlier at 10 a.m. on weekdays.
- The street number has been added outside of the Winnetka Library patio, and the sign should be installed soon.
- OBTV went very well; there were 75 attendees.
- The District has engaged Jackie Throop as the new HR representative from HR Source.