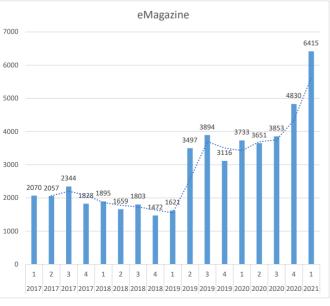

### LIBRARY DIRECTOR'S REPORT:

Interim Director Quish reported:

- Total Circulation is down 53.78% compared to last year; this is in line with the people counter data which is also down 48.85%.
- Virtual Branch Circulation is up 71.81% compared to last year; there was a slight dip this month, but that could be due to the slight increase in physical checkouts.
- E-magazine checkouts had a boost this month due to the addition of PressReader.
- The District returned to regular loan periods to speed up the circulation of materials.
- Fines will now be assessed for late returns, with a grace period for the time materials are quarantined.
- Curbside service at the Northfield Branch Library is going very well; staff have worked hard to move the collection and prepare the building.
- The District is exploring how to reopen the Studio safely and effectively.
- The new District app currently has 171 users.
- Staff are working to keep the community engaged in programming, especially now that there is Zoom fatigue for those who work from home or are participating in e-learning.
- District families have asked to adjust operating hours; the District will now open one hour earlier at 10 a.m. on weekdays.
- The street number has been added outside of the Winnetka Library patio, and the sign should be installed soon.
- OBTV went very well; there were 75 attendees.
- The District has engaged Jackie Throop as the new HR representative from HR Source.