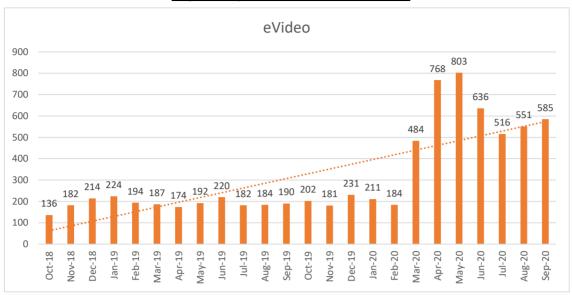

### LIBRARY DIRECTOR'S REPORT:

Interim Director Quish reported:

- Total Circulation is down 53.78% compared to last year; this is in line with the people counter data which is also down 48.85%.
- Virtual Branch Circulation is up 71.81% compared to last year; there was a slight dip this month, but that could be due to the slight increase in physical checkouts.
- E-magazine checkouts had a boost this month due to the addition of PressReader.
- The District returned to regular loan periods to speed up the circulation of materials.
- Fines will now be assessed for late returns, with a grace period for the time materials are quarantined.
- Curbside service at the Northfield Branch Library is going very well; staff have worked hard to move the collection and prepare the building.
- The District is exploring how to reopen the Studio safely and effectively.
- The new District app currently has 171 users.
- Staff are working to keep the community engaged in programming, especially now that there is Zoom fatigue for those who work from home or are participating in e-learning.
- District families have asked to adjust operating hours; the District will now open one hour earlier at 10 a.m. on weekdays.
- The street number has been added outside of the Winnetka Library patio, and the sign should be installed soon.
- OBTV went very well; there were 75 attendees.
- The District has engaged Jackie Throop as the new HR representative from HR Source.