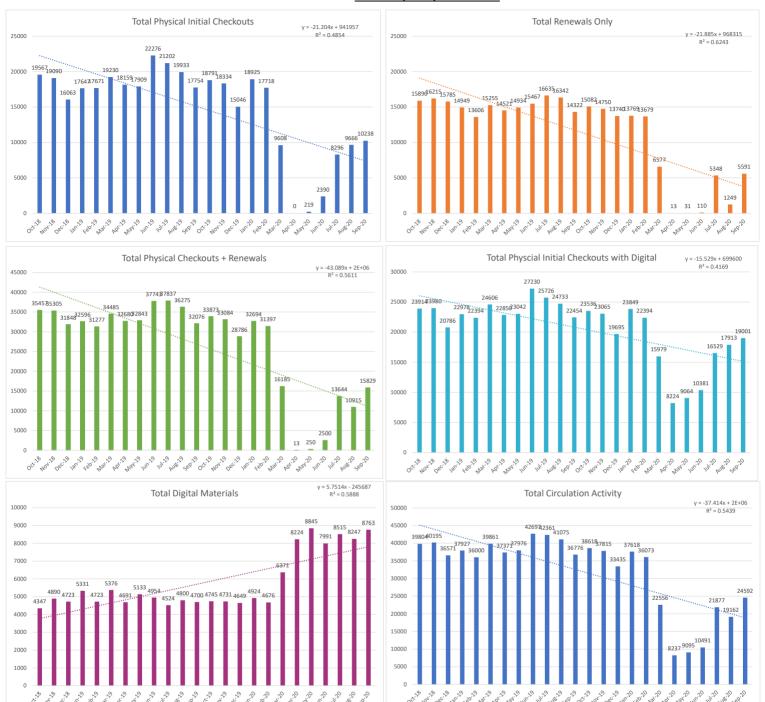

### LIBRARY DIRECTOR'S REPORT:

Interim Director Quish reported:

- Total Circulation is down 53.78% compared to last year; this is in line with the people counter data which is also down 48.85%.
- Virtual Branch Circulation is up 71.81% compared to last year; there was a slight dip this month, but that could be due to the slight increase in physical checkouts.
- E-magazine checkouts had a boost this month due to the addition of PressReader.
- The District returned to regular loan periods to speed up the circulation of materials.
- Fines will now be assessed for late returns, with a grace period for the time materials are quarantined.
- Curbside service at the Northfield Branch Library is going very well; staff have worked hard to move the collection and prepare the building.
- The District is exploring how to reopen the Studio safely and effectively.
- The new District app currently has 171 users.
- Staff are working to keep the community engaged in programming, especially now that there is Zoom fatigue for those who work from home or are participating in e-learning.
- District families have asked to adjust operating hours; the District will now open one hour earlier at 10 a.m. on weekdays.
- The street number has been added outside of the Winnetka Library patio, and the sign should be installed soon.
- OBTV went very well; there were 75 attendees.
- The District has engaged Jackie Throop as the new HR representative from HR Source.