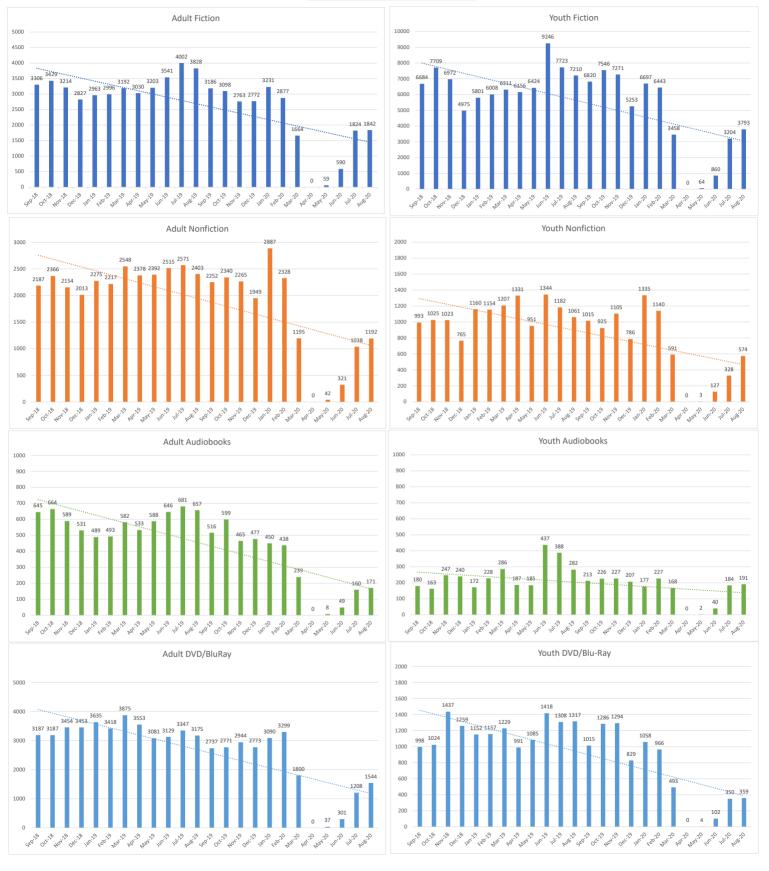

l vs. Digital Checkouts - Youth





## Physical vs. Digital Checkouts - Adult





## Youth - Most Popular Post-COVID Titles



## Adult - Most Popular Post-COVID Titles



## Youth - Checkout Comparison by Format



## **Adult - Checkout Comparison by Format**



## Youth Video Post-COVID





## Adult Video Post-COVID





## **Trending and Tanking Subjects Post-COVID**



Highest and lowest post- to pre- COVID ratio of distinct titles x distinct patrons, by BISAC-2 checkout. Minimum 15 titles / 10 patrons

## Youth - Animal Popularity by Checkout Post-COVID



## Adult - Food Popularity by Checkout Post-COVID



#### **Digital August 2020**



### **Digital August 2020 Continued**







#### Physical Checkouts + Renewals August 2020



#### **Physical Initial Checkouts August 2020**



#### **Physical Renewals August 2020**



#### **Totals Graphs August 2020**



# Winnetka-Northfield Public Library District Certified Estimate of Anticipated Revenue by Source

The anticipated revenue by source for the Winnetka-Northfield Public Library District for the Fiscal Year beginning July 1, 2020 and ending June 30, 2021:

| Tax Receipts                             | \$<br>4,208,870.00 |
|------------------------------------------|--------------------|
| Interest                                 | \$<br>50,000.00    |
| Kenilworth Service Contract              | \$<br>100,000.00   |
| Corporate Replacement Tax                | \$<br>20,000.00    |
| Fines                                    | \$<br>8,000.00     |
| Illinois Public Library Per Capita Grant | \$<br>15,000.00    |
|