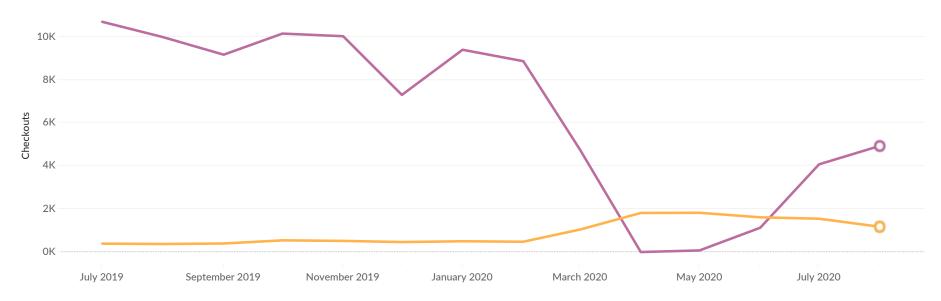

#### LIBRARY DIRECTOR'S REPORT:

Interim Director Quish reported:

- Total circulation is down 49% compared to July 2019.
- Virtual circulation is doing well; up 88% compared to July 2019.
- The District consulted with the Friends of the Library and decided the One Book Two Villages program will be held virtually on September 10, 2020 and will be free to all patrons.
- Youth Services staff are making a more robust youth website, as well as "quick pick bags" for patrons to grab in order to minimize their time spent in the building.
- The next Source will be hitting homes August 29, 2020.
- The District conducted a staff survey; there was good participation, and the management team gained useful information that the District will use going forward as the Northfield Branch Library reopens.