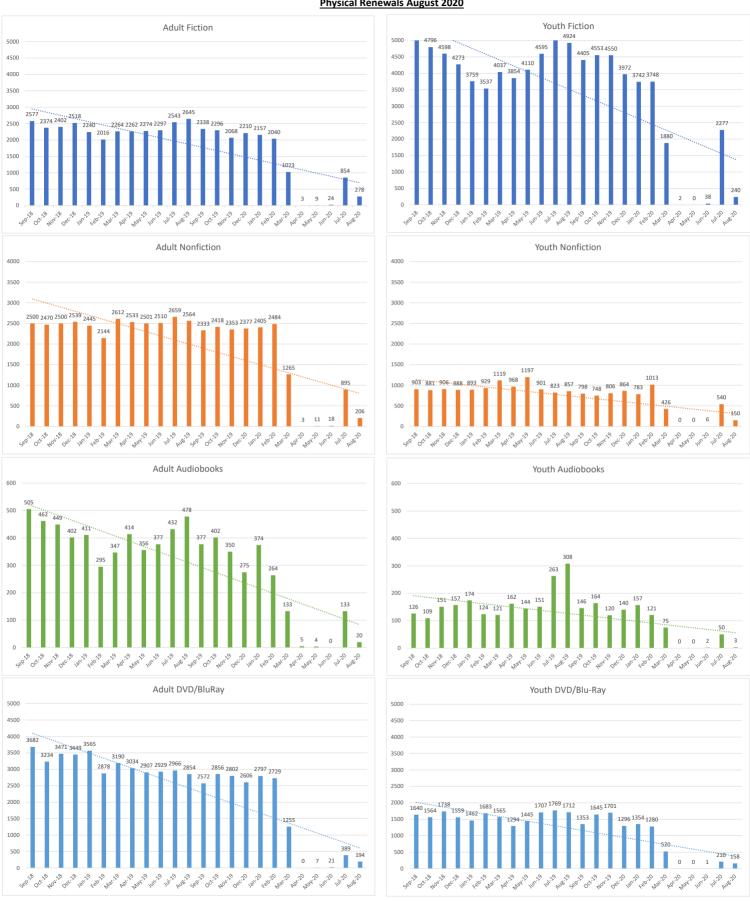

ysical vs. Digital Checkouts - Adult





## Youth - Most Popular Post-COVID Titles



## Adult - Most Popular Post-COVID Titles



## Youth - Checkout Comparison by Format



## **Adult - Checkout Comparison by Format**



## Youth Video Post-COVID





## Adult Video Post-COVID





## **Trending and Tanking Subjects Post-COVID**



Highest and lowest post- to pre- COVID ratio of distinct titles x distinct patrons, by BISAC-2 checkout. Minimum 15 titles / 10 patrons

## Youth - Animal Popularity by Checkout Post-COVID



## Adult - Food Popularity by Checkout Post-COVID



#### **Digital August 2020**



### **Digital August 2020 Continued**







#### Physical Checkouts + Renewals August 2020



#### **Physical Initial Checkouts August 2020**



#### **Physical Renewals August 2020**



#### **Totals Graphs August 2020**



# Winnetka-Northfield Public Library District Certified Estimate of Anticipated Revenue by Source

The anticipated revenue by source for the Winnetka-Northfield Public Library District for the Fiscal Year beginning July 1, 2020 and ending June 30, 2021:

| Tax Receipts                             | \$<br>4,208,870.00 |
|------------------------------------------|--------------------|
| Interest                                 | \$<br>50,000.00    |
| Kenilworth Service Contract              | \$<br>100,000.00   |
| Corporate Replacement Tax                | \$<br>20,000.00    |
| Fines                                    | \$<br>8,000.00     |
| Illinois Public Library Per Capita Grant | \$<br>15,000.00    |
| Friends of the Library Contributions