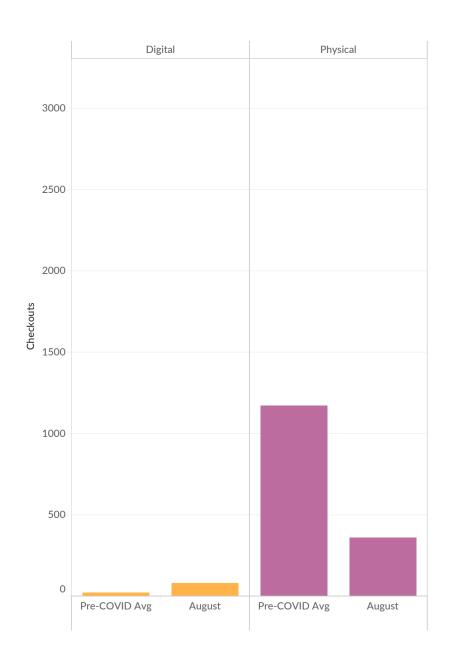

#### LIBRARY DIRECTOR'S REPORT:

Interim Director Quish reported:

- Head of Youth Services Amanda Garrity submitted an impact story from a patron
  who was very excited about and thankful for the Summer Reading Choose Your
  Own Adventure Read Aloud Book Club Program.
- Digital circulation took a slight dip from May to June; the District attributes this to curbside service allowing for more physical checkouts.
- The District is still issuing temporary library cards; there were 38 new cards issued in June; totaling 188 since the closure.
- Virtual Branch circulation is up 61%.
- Summer Reading is coming to an end; the District currently has 375 registrants, and 18 patrons have finished.
- The District launched Found4You, a new book recommendation service.
- Programming is down 11% from last year, however this is to be expected during the pandemic.
  - o The Super Smash Bros. program had 45 attendees
  - o The Monet and the Story of Impressionism program had 42 attendees
- The new District app is ready and out on Google and Apple stores.