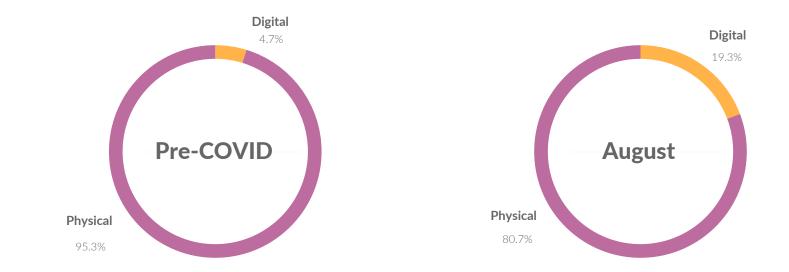

#### LIBRARY DIRECTOR'S REPORT:

Interim Director Quish reported:

- Head of Youth Services Amanda Garrity submitted an impact story from a patron
  who was very excited about and thankful for the Summer Reading Choose Your
  Own Adventure Read Aloud Book Club Program.
- Digital circulation took a slight dip from May to June; the District attributes this to curbside service allowing for more physical checkouts.
- The District is still issuing temporary library cards; there were 38 new cards issued in June; totaling 188 since the closure.
- Virtual Branch circulation is up 61%.
- Summer Reading is coming to an end; the District currently has 375 registrants, and 18 patrons have finished.
- The District launched Found4You, a new book recommendation service.
- Programming is down 11% from last year, however this is to be expected during the pandemic.
  - o The Super Smash Bros. program had 45 attendees
  - o The Monet and the Story of Impressionism program had 42 attendees
- The new District app is ready and out on Google and Apple stores.