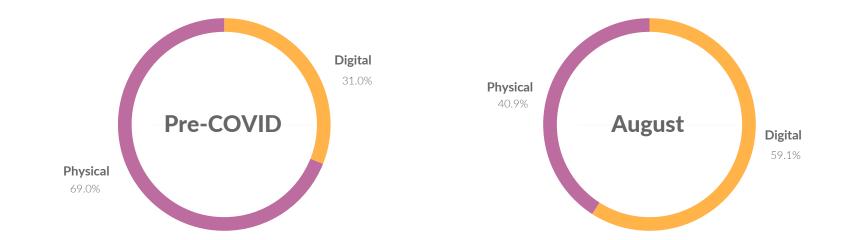

#### LIBRARY DIRECTOR'S REPORT:

Interim Director Quish reported:

- Total circulation is down 49% compared to July 2019.
- Virtual circulation is doing well; up 88% compared to July 2019.
- The District consulted with the Friends of the Library and decided the One Book Two Villages program will be held virtually on September 10, 2020 and will be free to all patrons.
- Youth Services staff are making a more robust youth website, as well as "quick pick bags" for patrons to grab in order to minimize their time spent in the building.
- The next Source will be hitting homes August 29, 2020.
- The District conducted a staff survey; there was good participation, and the management team gained useful information that the District will use going forward as the Northfield Branch Library reopens.