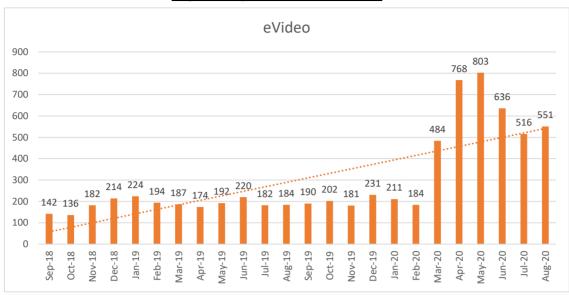

#### LIBRARY DIRECTOR'S REPORT:

Interim Director Quish reported:

- Head of Youth Services Amanda Garrity submitted an impact story from a patron
  who was very excited about and thankful for the Summer Reading Choose Your
  Own Adventure Read Aloud Book Club Program.
- Digital circulation took a slight dip from May to June; the District attributes this to curbside service allowing for more physical checkouts.
- The District is still issuing temporary library cards; there were 38 new cards issued in June; totaling 188 since the closure.
- Virtual Branch circulation is up 61%.
- Summer Reading is coming to an end; the District currently has 375 registrants, and 18 patrons have finished.
- The District launched Found4You, a new book recommendation service.
- Programming is down 11% from last year, however this is to be expected during the pandemic.
  - o The Super Smash Bros. program had 45 attendees
  - o The Monet and the Story of Impressionism program had 42 attendees
- The new District app is ready and out on Google and Apple stores.