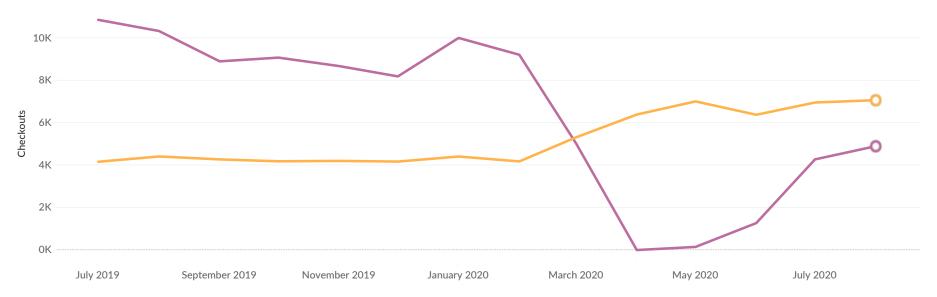

#### LIBRARY DIRECTOR'S REPORT:

Interim Director Quish reported:

- Total circulation is down 49% compared to July 2019.
- Virtual circulation is doing well; up 88% compared to July 2019.
- The District consulted with the Friends of the Library and decided the One Book Two Villages program will be held virtually on September 10, 2020 and will be free to all patrons.
- Youth Services staff are making a more robust youth website, as well as "quick pick bags" for patrons to grab in order to minimize their time spent in the building.
- The next Source will be hitting homes August 29, 2020.
- The District conducted a staff survey; there was good participation, and the management team gained useful information that the District will use going forward as the Northfield Branch Library reopens.