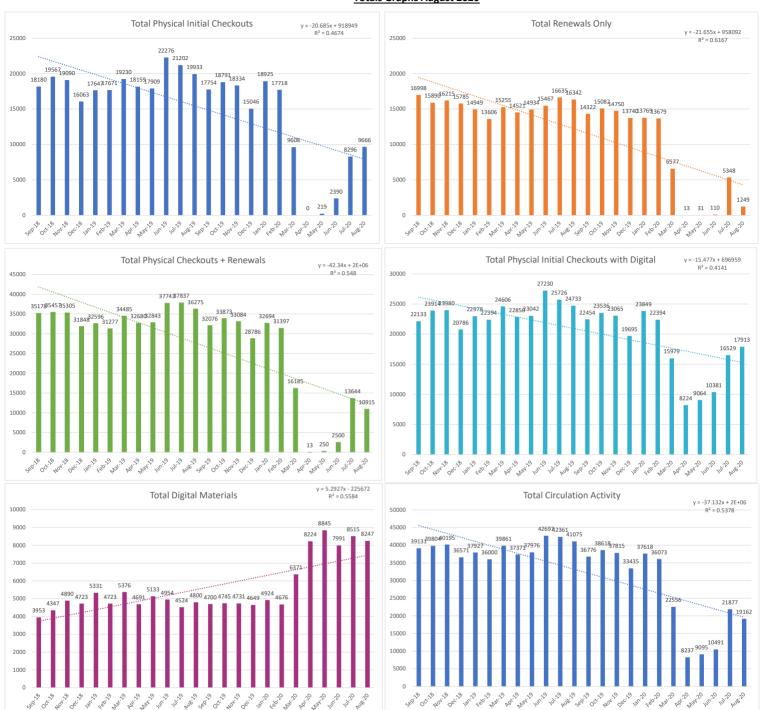

## Youth - Most Popular Post-COVID Titles



## Adult - Most Popular Post-COVID Titles



## Youth - Checkout Comparison by Format



## **Adult - Checkout Comparison by Format**



## Youth Video Post-COVID





## Adult Video Post-COVID





## **Trending and Tanking Subjects Post-COVID**



Highest and lowest post- to pre- COVID ratio of distinct titles x distinct patrons, by BISAC-2 checkout. Minimum 15 titles / 10 patrons

## Youth - Animal Popularity by Checkout Post-COVID



## Adult - Food Popularity by Checkout Post-COVID



#### **Digital August 2020**



### **Digital August 2020 Continued**







#### Physical Checkouts + Renewals August 2020



#### **Physical Initial Checkouts August 2020**



#### **Physical Renewals August 2020**



#### **Totals Graphs August 2020**



# Winnetka-Northfield Public Library District Certified Estimate of Anticipated Revenue by Source

The anticipated revenue by source for the Winnetka-Northfield Public Library District for the Fiscal Year beginning July 1, 2020 and ending June 30, 2021:

| Tax Receipts                             | \$<br>4,208,870.00 |
|------------------------------------------|--------------------|
| Interest                                 | \$<br>50,000.00    |
| Kenilworth Service Contract              | \$<br>100,000.00   |
| Corporate Replacement Tax                | \$<br>20,000.00    |
| Fines                                    | \$<br>8,000.00     |
| Illinois Public Library Per Capita Grant | \$<br>15,000.00    |
| Friends of the Library Contributions     | \$<br>20,000.00    |
| Other Income