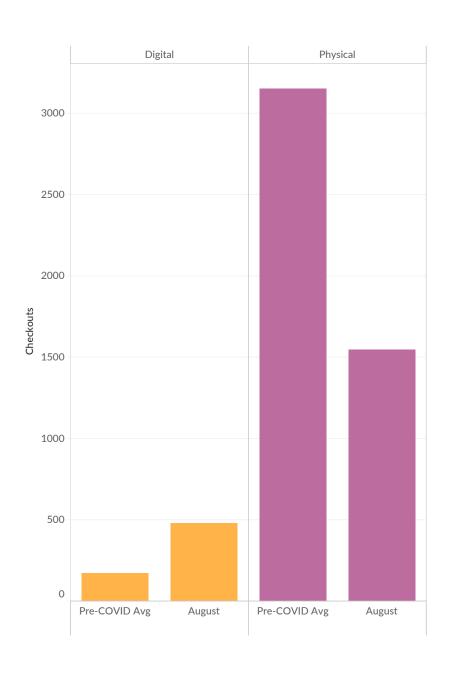

#### LIBRARY DIRECTOR'S REPORT:

Interim Director Quish reported:

- Total circulation is down 49% compared to July 2019.
- Virtual circulation is doing well; up 88% compared to July 2019.
- The District consulted with the Friends of the Library and decided the One Book Two Villages program will be held virtually on September 10, 2020 and will be free to all patrons.
- Youth Services staff are making a more robust youth website, as well as "quick pick bags" for patrons to grab in order to minimize their time spent in the building.
- The next Source will be hitting homes August 29, 2020.
- The District conducted a staff survey; there was good participation, and the management team gained useful information that the District will use going forward as the Northfield Branch Library reopens.