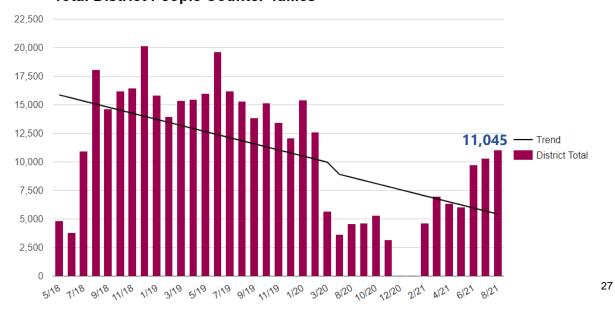

nded.             |  |  |  |  |
|                    | Winnetka Park District | Youth Librarians wrapped up storytimes for the park district's summer |  |  |  |  |
|                    | Happiness Is Camp      | camps. Conservative estimates show a reach of 500-600 children.       |  |  |  |  |

## **Services**

#### **Visitors**

| Location   | 21AUG  | 19AUG  | Mo. % +/- | FY21-22 YTD | FY19-20 YTD | FY % +/- |
|------------|--------|--------|-----------|-------------|-------------|----------|
| Winnetka   | 7,985  | 9,377  | -14.84%   | 15,267      | 18,954      | -19.45%  |
| Northfield | 3,060  | 5,933  | -48.42%   | 6,102       | 12,553      | -51.39%  |
| Total      | 11,045 | 15,310 | -27.86%   | 21,369      | 31,507      | -32.18%  |

## **Total District People Counter Tallies**



#### **Curbside Pick Ups**

| Location   | 21AUG | FY21-22 YTD |
|------------|-------|-------------|
| Winnetka   | 20    | 30          |
| Northfield | 11    | 18          |
| Total      | 31    | 48          |

#### **Patron Interactions**

| Category         | 21AUG | 19AUG | Mo. % +/- | FY21-22 YTD | FY19-20 YTD | FY % +/- |
|------------------|-------|-------|-----------|-------------|-------------|----------|
| Adult            | 3,400 | 2,022 | 68.15%    | 5,529       | 4,316       | 28.10%   |
| Youth            | 636   | 645   | -1.40%    | 1,299       | 1,384       | -6.14%   |
| Digital Services | 174   | 522   | -66.67%   | 289         | 1,028       | -71.69%  |
| Total            | 4,210 | 3,189 | 32.02%    | 7,117       | 6,728       | 5.78%    |

#### **Public Computer Us