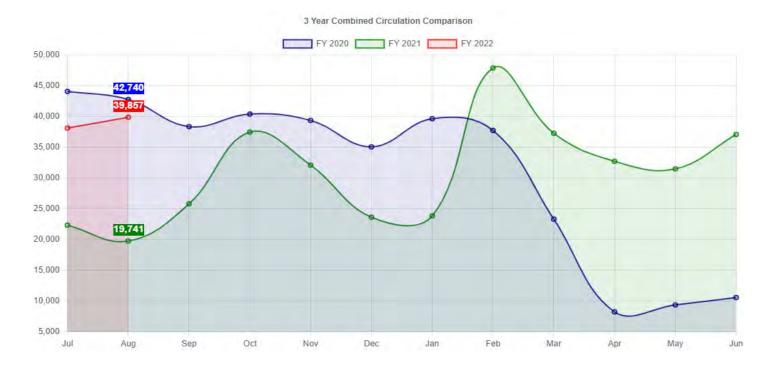

| 183.15%   | 1,056       | 366         | 188.52%  |
| eMusic               | 51    | 79    | -35.44%   | 98          | 137         | -28.47%  |
| Total                | 7,450 | 4,800 | 55.21%    | 14,217      | 9,327       | 52.43%   |





#### **TOTAL DISTRICT CIRCULATION**

| 21AUG District Circulation | <b>19AUG District Circulation</b> | Net Change |
|----------------------------|-----------------------------------|------------|
| 39,857                     | 42,740                            | -6.75%     |

| FY21-22 YTD District Circulation | FY19-20 YTD District Circulation | <b>Net Change</b> |
|----------------------------------|----------------------------------|-------------------|
| 77,954                           | 86,792                           | -10.18%           |



#### **Notes**

- We continue to see an uptick in circulation. Our youth print collection had a 7% increase this month over July and our adult print collection had a 9% increase over July.
- Biggest upticks in circulation were cookbooks, European History, Mysteries, and Documentaries.
- Adult digital collections were also up over July with the largest gains coming from Overdrive and Hoopla.

#### **Customer Comments**

#### Winnetka

- o Email: A patron wrote to say they feel our eBook offerings have diminished since joining the Overdrive consortium and also thank us for the expanded eMagazine collection it offers.
- o Email: A patron wrote in with kudos for our upcoming teen program *Queer History & Heroes*. They thanked us for our dedication to providing an inclusive and safe space for