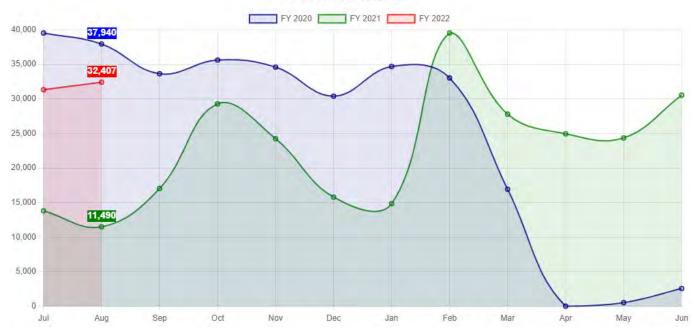

-----|-------------|----------|
| Kenilworth Patrons                   | 1,387 | 1,482 | -6.41%    | 4,556       | 2,988       | 52.48%   |
| <b>Borrowed from Other Libraries</b> | 1,955 | 1,656 | 18.06%    | 4,011       | 3,198       | 25.42%   |

## **TOTAL PHYSICAL CIRCS- DISTRICT**

| 21AUG Physical Circulation | 19AUG Physical Circulation | Net Change |
|----------------------------|----------------------------|------------|
| 32,407                     | 37,940                     | -14.58%    |

| FY22-22 YTD Physical Circulation | FY19-20 YTD Physical Circulation | Net Change |
|----------------------------------|----------------------------------|------------|
| 63,737                           | 77,465                           | -17.72%    |

#### 3 Year Circulation Comparison



#### **DIGITAL**

| J. G                 |       |       |           |             |             |          |
|----------------------|-------|-------|-----------|-------------|-------------|----------|
| <b>Material Type</b> | 21AUG | 19AUG | Mo. % +/- | FY21-22 YTD | FY19-20 YTD | FY % +/- |
| eBooks               | 3,350 | 1,980 | 69.19%    | 6,383       | 4,012       | 59.10%   |
| eAudiobooks          | 2,436 | 1,245 | 95.66%    | 4,619       | 2,382       | 93.91%   |
| eMagazines           | 1,092 | 1,312 | -16.77%   | 2,061       | 2,430       | -15.19%  |
| eVideos              | 521   | 184   | 183.15%   | 1,056       | 366         | 188.52%  |
| eMusic               | 51    | 79    | -35.44%   | 98          | 137         | -28.47%  |
| Total                | 7,450 | 4,800 | 55.