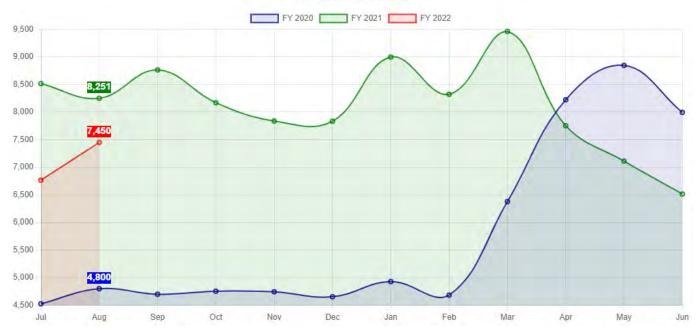

|       |           |             |             |          |
|----------------------|-------|-------|-----------|-------------|-------------|----------|
| <b>Material Type</b> | 21AUG | 19AUG | Mo. % +/- | FY21-22 YTD | FY19-20 YTD | FY % +/- |
| eBooks               | 3,350 | 1,980 | 69.19%    | 6,383       | 4,012       | 59.10%   |
| eAudiobooks          | 2,436 | 1,245 | 95.66%    | 4,619       | 2,382       | 93.91%   |
| eMagazines           | 1,092 | 1,312 | -16.77%   | 2,061       | 2,430       | -15.19%  |
| eVideos              | 521   | 184   | 183.15%   | 1,056       | 366         | 188.52%  |
| eMusic               | 51    | 79    | -35.44%   | 98          | 137         | -28.47%  |
| Total                | 7,450 | 4,800 | 55.21%    | 14,217      | 9,327       | 52.43%   |





#### **TOTAL DISTRICT CIRCULATION**

| 21AUG District Circulation | <b>19AUG District Circulation</b> | Net Change |
|----------------------------|-----------------------------------|------------|
| 39,857                     | 42,740                            | -6.75%     |

| FY21-22 YTD District Circulation | FY19-20 YTD District Circulation | <b>Net Change</b> |
|----------------------------------|----------------------------------|-------------------|
| 77,954                           | 86,792                           | -10.18%           |



#### **Notes**

- We continue to see an uptick in circulation. Our youth print collection had a 7% increase this month over July and our adult print collection had a 9% increase over July.
- Biggest upticks in circulation were cookbooks, Eur