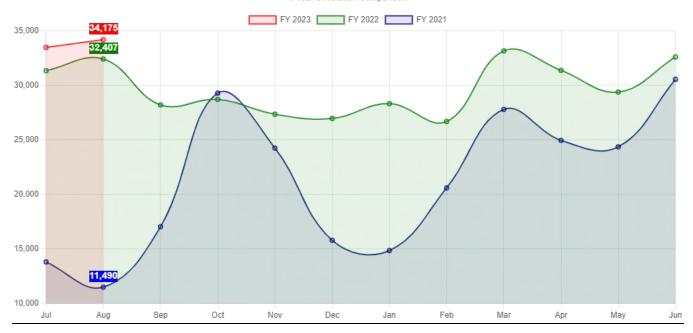

## For the 2 Months Ended August 31, 2022

|                               |                     |                   |                     | ٥, 6           | Variance vs.  |
|-------------------------------|---------------------|-------------------|---------------------|----------------|---------------|
|                               | Annual              | Prorated          | Current             | % of           | Prorated      |
|                               | Budget              | Budget            | Year-to-Date        | Budget         | Budget        |
| Revenues                      |                     |                   |                     |                |               |
| Library Fund                  | 4,268,340.00        | 711,390.00        | 59,566.90           | 1.40 %         | (651,823.10)  |
| IMRF Fund                     | 0.00                | 0.00              | 514.14              | 0.00 %         | 514.14        |
| FICA Fund                     | 0.00                | 0.00              | 381.93              | 0.00 %         | 381.93        |
| Building Fund                 | 0.00                | 0.00              | 1,175.17            | 0.00 %         | 1,175.17      |
| Unemployment Fund             | 0.00                | 0.00              | 5.88                | 0.00 %         | 5.88          |
| Total Revenues                | 4,268,340.00        | 711,390.00        | 61,644.02           | 1.44 %         | (649,745.98)  |
| Expenses                      |                     |                   |                     |                |               |
| Library Fund                  | 4,033,378.00        | 672,229.67        | 508,757.28          | 12.61 %        | (163,472.39)  |
| IMRF Fund                     | 20,100.00           | 3,350.00          | 12,710.50           | 63.24 %        | 9,360.50      |
| FICA Fund                     | 118,308.00          | 19,718.00         | 18,606.83           | 15.73 %        | (1,111.17)    |
| Building Fund                 | 0.00                | 0.00              | 40,712.38           | 0.00 %         | 40,712.38     |
| Unemployment Fund             | 1.00                | 0.17              | 0.00                | 0.00 %         | (0.17)        |
| Special Reserve Fund          | 0.00                | 0.00              | 0.00                | 0.00 %         | 0.00          |
| Total Expenses                | <u>4,171,787.00</u> | <u>695,297.83</u> | 580,786.99          | <u>13.92 %</u> | _(114,510.84) |
|                               |                     |                   |                     |                |               |
| Total Revenues                | 4,268,340.00        | 711,390.00        | 61,644.02           | 1.44 %         | (649,745.98)  |
| Total Expenses                | 4,171,787.00        | 695,297.83        | 580,786.99          | 13.92 %        | 114,510.84    |
| Excess Revenues less Expenses | 96,553.00           | 16,092.17         | <u>(519,142.97)</u> | (537.68)%      | (535,235.14)  |