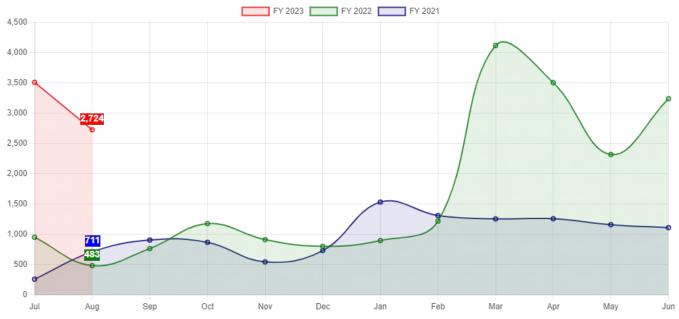

## For the 2 Months Ended August 31, 2022

|                               |                     |                   |                     | ٥, 6           | Variance vs.  |
|-------------------------------|---------------------|-------------------|---------------------|----------------|---------------|
|                               | Annual              | Prorated          | Current             | % of           | Prorated      |
|                               | Budget              | Budget            | Year-to-Date        | Budget         | Budget        |
| Revenues                      |                     |                   |                     |                |               |
| Library Fund                  | 4,268,340.00        | 711,390.00        | 59,566.90           | 1.40 %         | (651,823.10)  |
| IMRF Fund                     | 0.00                | 0.00              | 514.14              | 0.00 %         | 514.14        |
| FICA Fund                     | 0.00                | 0.00              | 381.93              | 0.00 %         | 381.93        |
| Building Fund                 | 0.00                | 0.00              | 1,175.17            | 0.00 %         | 1,175.17      |
| Unemployment Fund             | 0.00                | 0.00              | 5.88                | 0.00 %         | 5.88          |
| Total Revenues                | 4,268,340.00        | 711,390.00        | 61,644.02           | 1.44 %         | (649,745.98)  |
| Expenses                      |                     |                   |                     |                |               |
| Library Fund                  | 4,033,378.00        | 672,229.67        | 508,757.28          | 12.61 %        | (163,472.39)  |
| IMRF Fund                     | 20,100.00           | 3,350.00          | 12,710.50           | 63.24 %        | 9,360.50      |
| FICA Fund                     | 118,308.00          | 19,718.00         | 18,606.83           | 15.73 %        | (1,111.17)    |
| Building Fund                 | 0.00                | 0.00              | 40,712.38           | 0.00 %         | 40,712.38     |
| Unemployment Fund             | 1.00                | 0.17              | 0.00                | 0.00 %         | (0.17)        |
| Special Reserve Fund          | 0.00                | 0.00              | 0.00                | 0.00 %         | 0.00          |
| Total Expenses                | <u>4,171,787.00</u> | <u>695,297.83</u> | 580,786.99          | <u>13.92 %</u> | _(114,510.84) |
|                               |                     |                   |                     |                |               |
| Total Revenues                | 4,268,340.00        | 711,390.00        | 61,644.02           | 1.44 %         | (649,745.98)  |
| Total Expenses                | 4,171,787.00        | 695,297.83        | 580,786.99          | 13.92 %        | 114,510.84    |
| Excess Revenues less Expenses | 96,553.00           | 16,092.17         | <u>(519,142.97)</u> | (537.68)%      | (535,235.14)  |