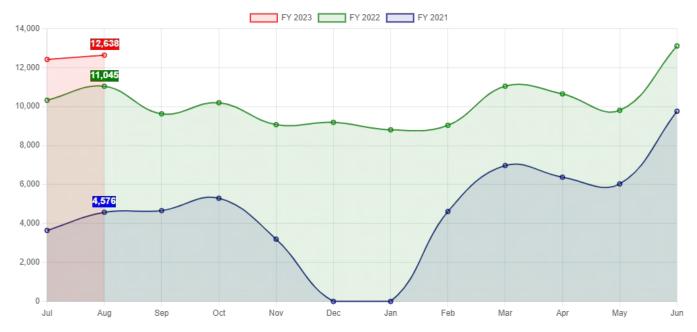

## For the 2 Months Ended August 31, 2022

|                               |                     |                   |                     | ٥, 6           | Variance vs.  |
|-------------------------------|---------------------|-------------------|---------------------|----------------|---------------|
|                               | Annual              | Prorated          | Current             | % of           | Prorated      |
|                               | Budget              | Budget            | Year-to-Date        | Budget         | Budget        |
| Revenues                      |                     |                   |                     |                |               |
| Library Fund                  | 4,268,340.00        | 711,390.00        | 59,566.90           | 1.40 %         | (651,823.10)  |
| IMRF Fund                     | 0.00                | 0.00              | 514.14              | 0.00 %         | 514.14        |
| FICA Fund                     | 0.00                | 0.00              | 381.93              | 0.00 %         | 381.93        |
| Building Fund                 | 0.00                | 0.00              | 1,175.17            | 0.00 %         | 1,175.17      |
| Unemployment Fund             | 0.00                | 0.00              | 5.88                | 0.00 %         | 5.88          |
| Total Revenues                | 4,268,340.00        | 711,390.00        | 61,644.02           | 1.44 %         | (649,745.98)  |
| Expenses                      |                     |                   |                     |                |               |
| Library Fund                  | 4,033,378.00        | 672,229.67        | 508,757.28          | 12.61 %        | (163,472.39)  |
| IMRF Fund                     | 20,100.00           | 3,350.00          | 12,710.50           | 63.24 %        | 9,360.50      |
| FICA Fund                     | 118,308.00          | 19,718.00         | 18,606.83           | 15.73 %        | (1,111.17)    |
| Building Fund                 | 0.00                | 0.00              | 40,712.38           | 0.00 %         | 40,712.38     |
| Unemployment Fund             | 1.00                | 0.17              | 0.00                | 0.00 %         | (0.17)        |
| Special Reserve Fund          | 0.00                | 0.00              | 0.00                | 0.00 %         | 0.00          |
| Total Expenses                | <u>4,171,787.00</u> | <u>695,297.83</u> | 580,786.99          | <u>13.92 %</u> | _(114,510.84) |
|                               |                     |                   |                     |                |               |
| Total Revenues                | 4,268,340.00        | 711,390.00        | 61,644.02           | 1.44 %         | (649,745.98)  |
| Total Expenses                | 4,171,787.00        | 695,297.83        | 580,786.99          | 13.92 %        | 114,510.84    |
| Excess Revenues less Expenses | 96,553.00           | 16,092.17         | <u>(519,142.97)</u> | (537.68)%      | (535,235.14)  |