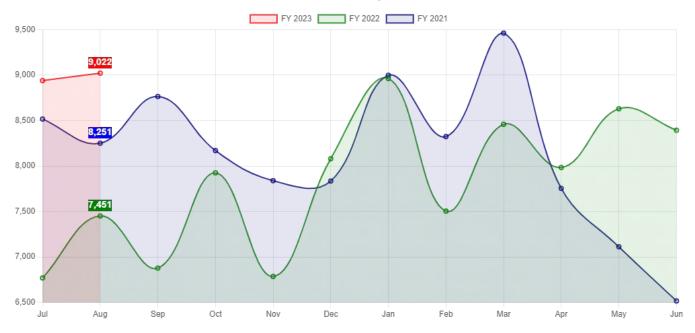

## For the 2 Months Ended August 31, 2022

|                               |                     |                   |                     | ٥, 6           | Variance vs.  |
|-------------------------------|---------------------|-------------------|---------------------|----------------|---------------|
|                               | Annual              | Prorated          | Current             | % of           | Prorated      |
|                               | Budget              | Budget            | Year-to-Date        | Budget         | Budget        |
| Revenues                      |                     |                   |                     |                |               |
| Library Fund                  | 4,268,340.00        | 711,390.00        | 59,566.90           | 1.40 %         | (651,823.10)  |
| IMRF Fund                     | 0.00                | 0.00              | 514.14              | 0.00 %         | 514.14        |
| FICA Fund                     | 0.00                | 0.00              | 381.93              | 0.00 %         | 381.93        |
| Building Fund                 | 0.00                | 0.00              | 1,175.17            | 0.00 %         | 1,175.17      |
| Unemployment Fund             | 0.00                | 0.00              | 5.88                | 0.00 %         | 5.88          |
| Total Revenues                | 4,268,340.00        | 711,390.00        | 61,644.02           | 1.44 %         | (649,745.98)  |
| Expenses                      |                     |                   |                     |                |               |
| Library Fund                  | 4,033,378.00        | 672,229.67        | 508,757.28          | 12.61 %        | (163,472.39)  |
| IMRF Fund                     | 20,100.00           | 3,350.00          | 12,710.50           | 63.24 %        | 9,360.50      |
| FICA Fund                     | 118,308.00          | 19,718.00         | 18,606.83           | 15.73 %        | (1,111.17)    |
| Building Fund                 | 0.00                | 0.00              | 40,712.38           | 0.00 %         | 40,712.38     |
| Unemployment Fund             | 1.00                | 0.17              | 0.00                | 0.00 %         | (0.17)        |
| Special Reserve Fund          | 0.00                | 0.00              | 0.00                | 0.00 %         | 0.00          |
| Total Expenses                | <u>4,171,787.00</u> | <u>695,297.83</u> | 580,786.99          | <u>13.92 %</u> | _(114,510.84) |
|                               |                     |                   |                     |                |               |
| Total Revenues                | 4,268,340.00        | 711,390.00        | 61,644.02           | 1.44 %         | (649,745.98)  |
| Total Expenses                | 4,171,787.00        | 695,297.83        | 580,786.99          | 13.92 %        | 114,510.84    |
| Excess Revenues less Expenses | 96,553.00           | 16,092.17         | <u>(519,142.97)</u> | (537.68)%      | (535,235.14)  |