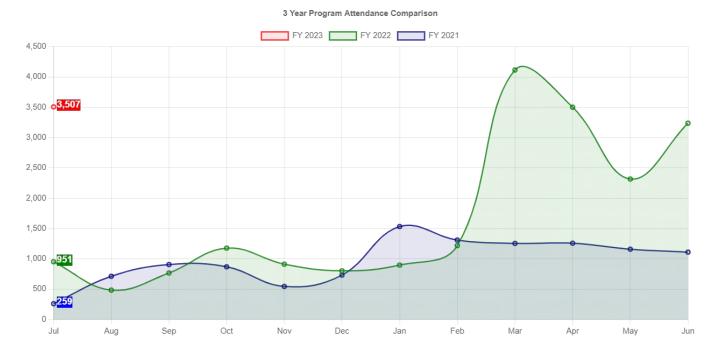

| FY21-22 YTD | FY % +/- |
|--------------------|-------|-------|-----------|-------------|-------------|----------|
| Appointments/1:1's | 83    | 65    | 27.69%    | 83          | 65          | 37.69%   |
| Programs           | 13    | 10    | 30.00%    | 13          | 10          | 30.00%   |
| Attendees          | 130   | 81    | 60.49%    | 130         | 81          | 60.49%   |

## Highlights

| Overdo it for Independence | Patrons decorated BBQ aprons with embroidery and custom iron-on   |
|----------------------------|-------------------------------------------------------------------|
| Day                        | decals to create festive holiday apparel.                         |
| DIY Flower Press           | Patrons made their own flower presses with the engraving machine. |



### **Community Engagement (Outreach)**

| Category          | 22JUL | 21JUL | Mo. % +/- | FY22-23 YTD | FY21-22 YTD | FY % +/- |
|-------------------|-------|-------|-----------|-------------|-------------|----------|
| Youth Events      | 3     | 6     | -50.00%   | 3           | 6           | -50.00%  |
| Adult Events      | 1     | n/a   | n/a       | 1           | n/a         | n/a      |
| Family Events     | 6     | 4     | 50.00%    | 6           | 4           | 50.00%   |
| Total Events      | 10    | 10    | 0.00%     | 10          | 10          | 0.00%    |
| Youth Attendance  | 325   | 380   | -14.47%   | 325         | 380         | -14.47%  |
| Adult Attendance  | 12    | n/a   | n/a       | 12          | n/a         | n/a      |
| Family Attendance | 390   | 200   | 95.00%