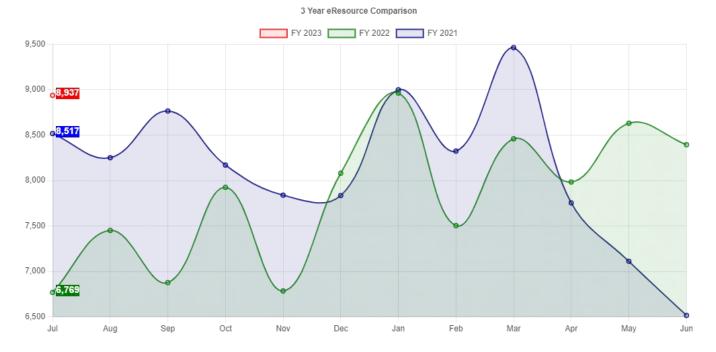

14 | 15.34%    | 19,278      | 16,714      | 15.34%    |

3 Year Circulation Comparison



## **DIGITAL CIRCULATION**

| Material Type | 22JUL | 21JUL | Mo. % +/- | FY22-23 YTD | FY21-22 YTD | FY % +/- |
|---------------|-------|-------|-----------|-------------|-------------|----------|
| eBooks        | 4,026 | 3,035 | 32.65%    | 4,026       | 3,035       | 32.65%   |
| eAudiobooks   | 2,929 | 2,183 | 34.17%    | 2,929       | 2,183       | 34.17%   |
| eMagazines    | 1,503 | 969   | 55.11%    | 1,503       | 969         | 55.11%   |
| eVideos       | 441   | 535   | -17.57%   | 441         | 535         | -17.57%  |
| eMusic        | 38    | 47    | -19.15%   | 38          | 47          | -19.15%  |
| Total         | 8,937 | 6,769 | 32.03%    | 8,937       | 6,769       | 32.03%   |



38

#### TOTAL DISTRICT CIRCULATION

| 22JUL District Circulation       | 21JUL District Circulation             | Net Change |  |
|----------------------------------|----------------------------------------|------------|--|
| 42,403                           | 38,099                                 | 11.30%     |  |
| FY22-23 YTD District Circulation | FY21-22 YTD District Circulation       | Net Change |  |
| 42,403                           | 38,099                                 | 11.30%     |  |
|                                  | 3 Year Combined Circulation Comparison |            |  |
|                                  | FY 2023 FY 2022 FY 2021                |            |  |
| <mark>42,403</mark>              |                                        |            |  |
|