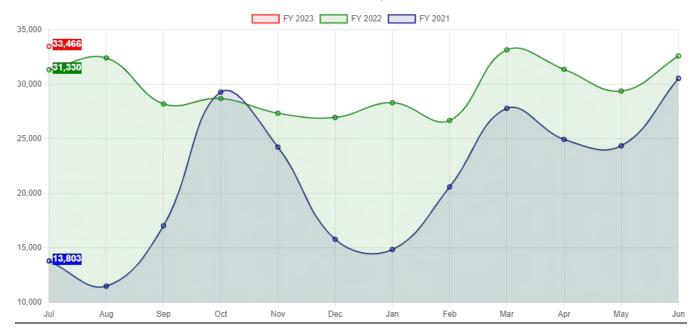

| 293    | 315    | -6.98%    | 293         | 315         | -6.98%    |
| DVD/Blu-Ray              | 1,316  | 1,254  | 4.94%     | 1,316       | 1,254       | 4.94%     |
| Magazine                 | 9      | 0      | n/a       | 9           | 0           | n/a       |
| Videogame                | 321    | 16     | 1,906.25% | 321         | 16          | 1,906.25% |
| Vox Reader               | 327    | 156    | 109.62%   | 327         | 156         | 109.62%   |
| Other                    | 82     | 14     | 485.71%   | 82          | 14          | 485.71%   |
| STEAM Kits               | 24     | 26     | -7.69%    | 24          | 26          | -7.69%    |
| Total                    | 19,278 | 16,714 | 15.34%    | 19,278      | 16,714      | 15.34%    |

3 Year Circulation Comparison



## **DIGITAL CIRCULATION**

| Material Type | 22JUL | 21JUL | Mo. % +/- | FY22-23 YTD | FY21-22 YTD | FY % +/- |
|---------------|-------|-------|-----------|-------------|-------------|----------|
| eBooks        | 4,026 | 3,035 | 32.65%    | 4,026       | 3,035       | 32.65%   |
| eAudiobooks   | 2,929 | 2,183 | 34.17%    | 2,929       | 2,183       | 34.17%   |
| eMagazines    | 1,503 | 969   | 55.11%    | 1,503       | 969         | 55.11%   |
| eVideos       | 441   | 535   | -17.57%   | 441         | 535         | -17.57%  |
| eMusic        | 38    | 47    | -19.15%   | 38          | 47          | -19.15%  |
| Total         | 8,937 | 6,769 | 32.03%    | 8,937       | 6,769       | 32.03%   |



38

#### TOTAL DISTRICT CIRCULATION

| 22JUL District Circulation       | 21JUL Distric