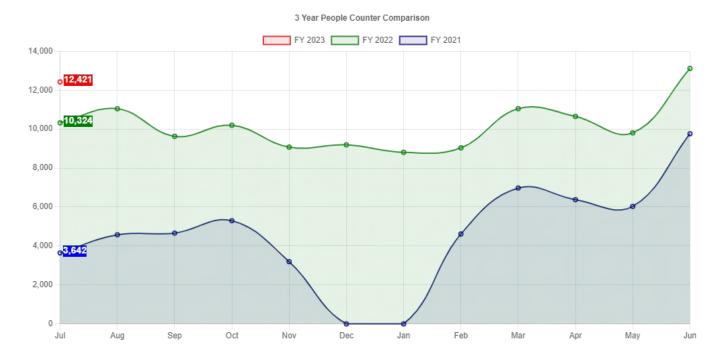

tivity         | 22JUL | 21JUL | Mo. % +/- | FY22-23 YTD | FY21-22 YTD | FY % +/- |
|------------------|-------|-------|-----------|-------------|-------------|----------|
| Website Visits   | 8,279 | 7,612 | 8.76%     | 8,279       | 7,612       | 8.76%    |
| Active App Users | 580   | 610   | -4.92%    | 580         | 610         | -4.92%   |

### **Services**

# Visitors

| Location   | 22JUL  | 21JUL  | Mo. % +/- | FY22-23 YTD | FY21-22 YTD | FY % +/- |
|------------|--------|--------|-----------|-------------|-------------|----------|
| Winnetka   | 8,706  | 7,282  | 19.56%    | 8,706       | 7,282       | 19.56%   |
| Northfield | 3,715  | 3,042  | 22.12%    | 3,715       | 3,042       | 22.12%   |
| Total      | 12,421 | 10,324 | 20.31%    | 12,421      | 10,324      | 20.31%   |



# Curbside Pick Ups

| Location   | 22JUL | 21JUL | Mo. % +/- | FY22-23 YTD | FY21-22 YTD | FY % +/- |
|------------|-------|-------|-----------|-------------|-------------|----------|
| Winnetka   | 7     | 10    | -30.00%   | 7           | 10          | -30.00%  |
| Northfield | 2     | 7     | -71.43%   | 2           | 7           | -71.43%  |
| Total      | 9     | 17    | -47.06%   | 9           | 17          | -47.06%  |

## **Patron Interactions**

| Category         | 22JUL | 21JUL | Mo. % +/- | FY22-23 YTD | FY21-22 YTD | FY % +/- |
|------------------|-------|-------|-----------|-------------|-------------|----------|
| Adult            | 2,522 | 2,129 | 18.46%    | 2,522       | 2,129       | 18.46%   |
| Youth            | 671   | 663   | 1.21%     | 671         | 663