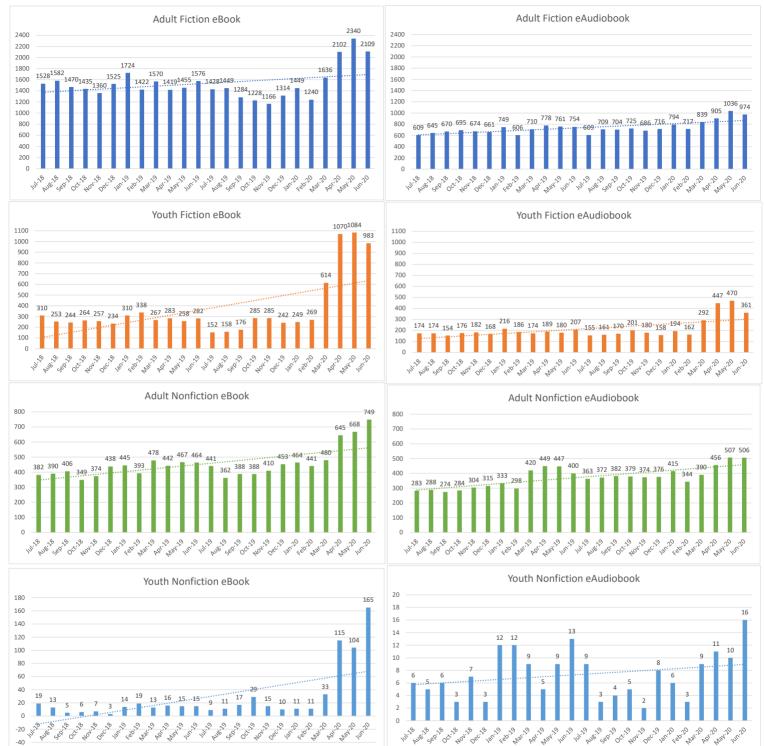

### VI. Library Report

LIBRARY DIRECTOR'S REPORT: Interim Director Compton-Dzak reported:

- Digital usage has increased dramatically since the closure, and Collection Development Librarians Nick Mall and Kate Fuentes have analyzed digital usage data.
- Summer Reading launched on June 1, 2020 and had 171 registrants in the first three days.
- The District held virtual programming including a modern hand lettering program, a program on El Greco and the Spanish Renaissance, Medicare 101 and a Super Smash Brothers tournament that saw 63 rounds.
- Staff are continuing with virtual professional development training while working remotely. All staff were trained virtually on the District's new phone system.
- Curbside service began on June 1, 2020 and the District will be accepting returns beginning June 22, 2020.
- Management Team developed a COVID-19 Response Plan that ties District services and actions to the Restore Illinois Phase Plan.
- The District is developing a survey to better understand the needs of the community as we reopen amid the pandemic. The survey will be sent out electronically and made available on the District website.