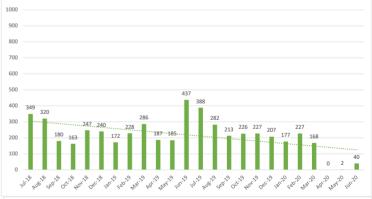

### VI. Library Report

LIBRARY DIRECTOR'S REPORT: Interim Director Compton-Dzak reported:

- Digital usage has increased dramatically since the closure, and Collection Development Librarians Nick Mall and Kate Fuentes have analyzed digital usage data.
- Summer Reading launched on June 1, 2020 and had 171 registrants in the first three days.
- The District held virtual programming including a modern hand lettering program, a program on El Greco and the Spanish Renaissance, Medicare 101 and a Super Smash Brothers tournament that saw 63 rounds.
- Staff are continuing with virtual professional development training while working remotely. All staff were trained virtually on the District's new phone system.
- Curbside service began on June 1, 2020 and the District will be accepting returns beginning June 22, 2020.
- Management Team developed a COVID-19 Response Plan that ties District services and actions to the Restore Illinois Phase Plan.
- The District is developing a survey to better understand the needs of the community as we reopen amid the pandemic. The survey will be sent out electronically and made available on the District website.