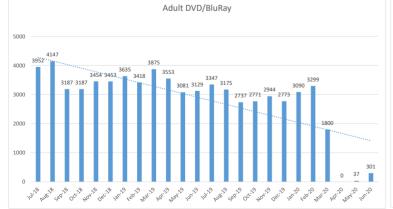

## Winnetka-Northfield Public Library District Library Fund Summary For the 12 Months Ended June 30, 2020

|                               | Annual<br>Budget | Prorated<br>Budget | Year-to-Date<br>Actual | % of<br>Budget | Variance vs.<br>Prorated Budget |
|-------------------------------|------------------|--------------------|------------------------|----------------|---------------------------------|
| Operating Revenue             |                  |                    |                        |                |                                 |
| Property Tax                  | 3,835,439.00     | 3,835,439.00       | 4,014,845.62           | 104.68 %       | 179,406.62                      |
| Replacement Tax               | 20,000.00        | 20,000.00          | 30,894.48              | 154.47 %       | 10,894.48                       |
| Collections                   | 155,696.00       | 155,696.00         | 111,994.56             | 71.93 %        | (43,701.44)                     |
| Materials                     | 12,000.00        | 12,000.00          | 6,950.91               | 57.92 %        | (5,049.09)                      |
| Other Income                  | 70,000.00        | 70,000.00          | 120,680.73             | 172.40 %       | 50,680.73                       |
| Total Operating Revenue       | 4,093,135.00     | 4,093,135.00       | 4,285,366.30           | 104.70 %       | 192,231.30                      |
| Operating Expenses            |                  |                    |                        |                |                                 |
| Personnel                     | 1,790,000.00     | 1,790,000.00       | 1,690,284.09           | 94.43 %        | (99,715.91)                     |
| Administration                | 214,204.00       | 214,204.00         | 214,909.61             | 100.33 %       | 705.61                          |
| Utilities                     | 97,700.00        | 97,700.00          | 71,962.22              | 73.66 %        | (25,737.78)                     |
| IT Services                   | 171,250.00       | 171,250.00         | 155,577.46             | 90.85 %        | (15,672.54)                     |
| Public Relations              | 45,000.00        | 45,000.00          | 30,951.68              | 68.78 %        | (14,048.32)                     |
| Library Materials - Adult     | 561,000.00       | 561,000.00         | 531,078.09             | 94.67 %        | (29,921.91)                     |
| Library Materials - Youth     | 89,900.00        | 89,900.00          | 58,750.17              | 65.35 %        | (31,149.83)                     |
| Programs                      | 79,100.00        | 79,100.00          | 57,124.43              | 72.22 %        | (21,975.57)                     |
| Capital                       | 750,000.00       | 750,000.00         | 188,543.95             | 25.14 %        | <u>(561,456.05)</u>             |
| Total Operating Expenses      | 3,798,154.00     | 3,798,154.00       | 3,001,646.80           | 79.03 %        | (796,507.20)                    |
| Total Revenues                | 4,093,135.00     | 4,093,135.00       | 4,285,366.30           | 104.70 %       | 192,231.30                      |
| Total Expenses                | 3,798,154.00     | 3,798,154.00       | 3,001,646.80           | 79.03 %        | (796,507.20)                    |
| Excess Revenues less Expenses | 294,981.00       | 294,981.00         | 1,283,719.50           | 435.19 %       | 988,738.50                      |
| ENGESS REVENUES 1633 EXPENSES | 274,901.00       | 274,901.00         | 1,203,717.30           |                | 730,730.30                      |