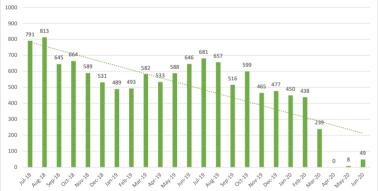

## Winnetka-Northfield Public Library District Library Fund Summary For the 12 Months Ended June 30, 2020

|                               | Annual<br>Budget | Prorated<br>Budget | Year-to-Date<br>Actual | % of<br>Budget | Variance vs.<br>Prorated Budget |
|-------------------------------|------------------|--------------------|------------------------|----------------|---------------------------------|
| Operating Revenue             |                  |                    |                        |                |                                 |
| Property Tax                  | 3,835,439.00     | 3,835,439.00       | 4,014,845.62           | 104.68 %       | 179,406.62                      |
| Replacement Tax               | 20,000.00        | 20,000.00          | 30,894.48              | 154.47 %       | 10,894.48                       |
| Collections                   | 155,696.00       | 155,696.00         | 111,994.56             | 71.93 %        | (43,701.44)                     |
| Materials                     | 12,000.00        | 12,000.00          | 6,950.91               | 57.92 %        | (5,049.09)                      |
| Other Income                  | 70,000.00        | 70,000.00          | 120,680.73             | 172.40 %       | 50,680.73                       |
| Total Operating Revenue       | 4,093,135.00     | 4,093,135.00       | 4,285,366.30           | 104.70 %       | 192,231.30                      |
| Operating Expenses            |                  |                    |                        |                |                                 |
| Personnel                     | 1,790,000.00     | 1,790,000.00       | 1,690,284.09           | 94.43 %        | (99,715.91)                     |
| Administration                | 214,204.00       | 214,204.00         | 214,909.61             | 100.33 %       | 705.61                          |
| Utilities                     | 97,700.00        | 97,700.00          | 71,962.22              | 73.66 %        | (25,737.78)                     |
| IT Services                   | 171,250.00       | 171,250.00         | 155,577.46             | 90.85 %        | (15,672.54)                     |
| Public Relations              | 45,000.00        | 45,000.00          | 30,951.68              | 68.78 %        | (14,048.32)                     |
| Library Materials - Adult     | 561,000.00       | 561,000.00         | 531,078.09             | 94.67 %        | (29,921.91)                     |
| Library Materials - Youth     | 89,900.00        | 89,900.00          | 58,750.17              | 65.35 %        | (31,149.83)                     |
| Programs                      | 79,100.00        | 79,100.00          | 57,124.43              | 72.22 %        | (21,975.57)                     |
| Capital                       | 750,000.00       | 750,000.00         | 188,543.95             | 25.14 %        | <u>(561,456.05)</u>             |
| Total Operating Expenses      | 3,798,154.00     | 3,798,154.00       | 3,001,646.80           | 79.03 %        | (796,507.20)                    |
| Total Revenues                | 4,093,135.00     | 4,093,135.00       | 4,285,366.30           | 104.70 %       | 192,231.30                      |
| Total Expenses                | 3,798,154.00     | 3,798,154.00       | 3,001,646.80           | 79.03 %        | (796,507.20)                    |
| Excess Revenues less Expenses | 294,981.00       | 294,981.00         | 1,283,719.50           | 435.19 %       | 988,738.50                      |
| ENGESS REVENUES 1633 EXPENSES | 274,901.00       | 274,901.00         | 1,203,717.30           |                | 730,730.30                      |