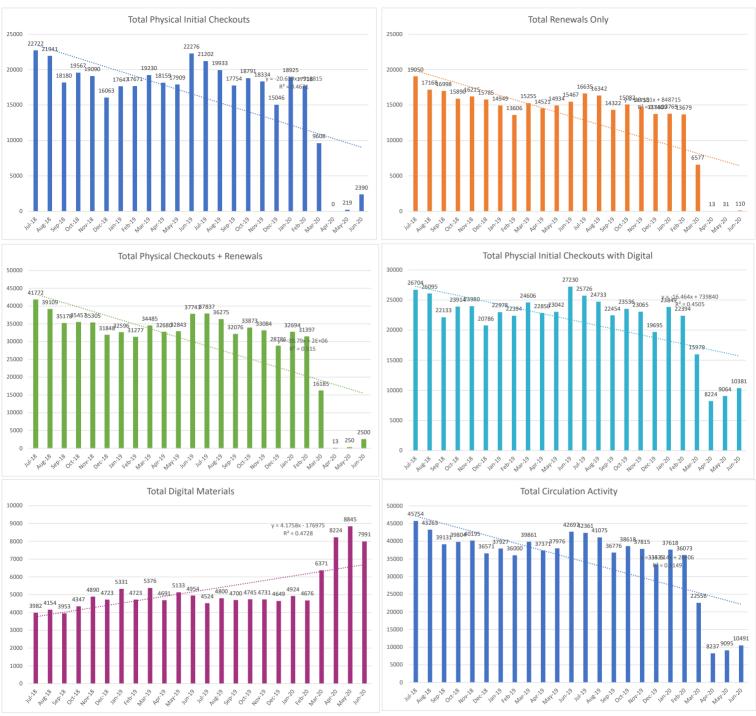

### VI. Library Report

LIBRARY DIRECTOR'S REPORT: Interim Director Compton-Dzak reported:

- Digital usage has increased dramatically since the closure, and Collection Development Librarians Nick Mall and Kate Fuentes have analyzed digital usage data.
- Summer Reading launched on June 1, 2020 and had 171 registrants in the first three days.
- The District held virtual programming including a modern hand lettering program, a program on El Greco and the Spanish Renaissance, Medicare 101 and a Super Smash Brothers tournament that saw 63 rounds.
- Staff are continuing with virtual professional development training while working remotely. All staff were trained virtually on the District's new phone system.
- Curbside service began on June 1, 2020 and the District will be accepting returns beginning June 22, 2020.
- Management Team developed a COVID-19 Response Plan that ties District services and actions to the Restore Illinois Phase Plan.
- The District is developing a survey to better understand the needs of the community as we reopen amid the pandemic. The survey will be sent out electronically and made available on the District website.