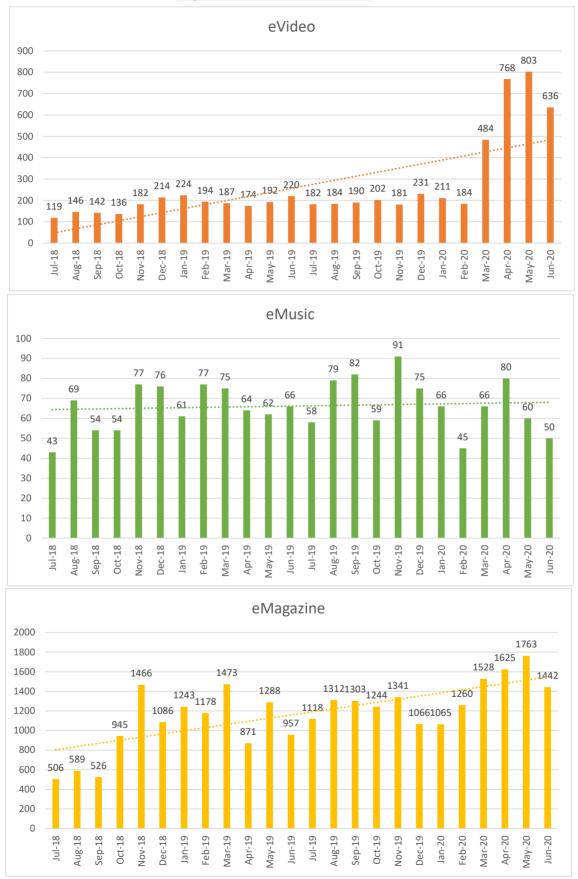

### VI. Library Report

LIBRARY DIRECTOR'S REPORT: Interim Director Compton-Dzak reported:

- Digital usage has increased dramatically since the closure, and Collection Development Librarians Nick Mall and Kate Fuentes have analyzed digital usage data.
- Summer Reading launched on June 1, 2020 and had 171 registrants in the first three days.
- The District held virtual programming including a modern hand lettering program, a program on El Greco and the Spanish Renaissance, Medicare 101 and a Super Smash Brothers tournament that saw 63 rounds.
- Staff are continuing with virtual professional development training while working remotely. All staff were trained virtually on the District's new phone system.
- Curbside service began on June 1, 2020 and the District will be accepting returns beginning June 22, 2020.
- Management Team developed a COVID-19 Response Plan that ties District services and actions to the Restore Illinois Phase Plan.
- The District is developing a survey to better understand the needs of the community as we reopen amid the pandemic. The survey will be sent out electronically and made available on the District website.