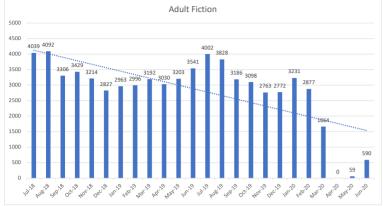

### VI. Library Report

LIBRARY DIRECTOR'S REPORT: Interim Director Compton-Dzak reported:

- Digital usage has increased dramatically since the closure, and Collection Development Librarians Nick Mall and Kate Fuentes have analyzed digital usage data.
- Summer Reading launched on June 1, 2020 and had 171 registrants in the first three days.
- The District held virtual programming including a modern hand lettering program, a program on El Greco and the Spanish Renaissance, Medicare 101 and a Super Smash Brothers tournament that saw 63 rounds.
- Staff are continuing with virtual professional development training while working remotely. All staff were trained virtually on the District's new phone system.
- Curbside service began on June 1, 2020 and the District will be accepting returns beginning June 22, 2020.
- Management Team developed a COVID-19 Response Plan that ties District services and actions to the Restore Illinois Phase Plan.
- The District is developing a survey to better understand the needs of the community as we reopen amid the pandemic. The survey will be sent out electronically and made available on the District website.