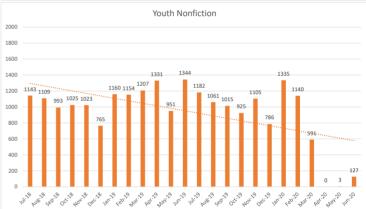

## Winnetka-Northfield Public Library District Library Fund Summary For the 12 Months Ended June 30, 2020

|                               | Annual<br>Budget | Prorated<br>Budget | Year-to-Date<br>Actual | % of<br>Budget | Variance vs.<br>Prorated Budget |
|-------------------------------|------------------|--------------------|------------------------|----------------|---------------------------------|
| Operating Revenue             |                  |                    |                        |                |                                 |
| Property Tax                  | 3,835,439.00     | 3,835,439.00       | 4,014,845.62           | 104.68 %       | 179,406.62                      |
| Replacement Tax               | 20,000.00        | 20,000.00          | 30,894.48              | 154.47 %       | 10,894.48                       |
| Collections                   | 155,696.00       | 155,696.00         | 111,994.56             | 71.93 %        | (43,701.44)                     |
| Materials                     | 12,000.00        | 12,000.00          | 6,950.91               | 57.92 %        | (5,049.09)                      |
| Other Income                  | 70,000.00        | 70,000.00          | 120,680.73             | 172.40 %       | 50,680.73                       |
| Total Operating Revenue       | 4,093,135.00     | 4,093,135.00       | 4,285,366.30           | 104.70 %       | 192,231.30                      |
| Operating Expenses            |                  |                    |                        |                |                                 |
| Personnel                     | 1,790,000.00     | 1,790,000.00       | 1,690,284.09           | 94.43 %        | (99,715.91)                     |
| Administration                | 214,204.00       | 214,204.00         | 214,909.61             | 100.33 %       | 705.61                          |
| Utilities                     | 97,700.00        | 97,700.00          | 71,962.22              | 73.66 %        | (25,737.78)                     |
| IT Services                   | 171,250.00       | 171,250.00         | 155,577.46             | 90.85 %        | (15,672.54)                     |
| Public Relations              | 45,000.00        | 45,000.00          | 30,951.68              | 68.78 %        | (14,048.32)                     |
| Library Materials - Adult     | 561,000.00       | 561,000.00         | 531,078.09             | 94.67 %        | (29,921.91)                     |
| Library Materials - Youth     | 89,900.00        | 89,900.00          | 58,750.17              | 65.35 %        | (31,149.83)                     |
| Programs                      | 79,100.00        | 79,100.00          | 57,124.43              | 72.22 %        | (21,975.57)                     |
| Capital                       | 750,000.00       | 750,000.00         | 188,543.95             | 25.14 %        | <u>(561,456.05)</u>             |
| Total Operating Expenses      | 3,798,154.00     | 3,798,154.00       | 3,001,646.80           | 79.03 %        | (796,507.20)                    |
| Total Revenues                | 4,093,135.00     | 4,093,135.00       | 4,285,366.30           | 104.70 %       | 192,231.30                      |
| Total Expenses                | 3,798,154.00     | 3,798,154.00       | 3,001,646.80           | 79.03 %        | (796,507.20)                    |
| Excess Revenues less Expenses | 294,981.00       | 294,981.00         | 1,283,719.50           | 435.19 %       | 988,738.50                      |
| ENGESS REVENUES 1633 EXPENSES | 274,901.00       | 274,901.00         | 1,203,717.30           |                | 730,730.30                      |