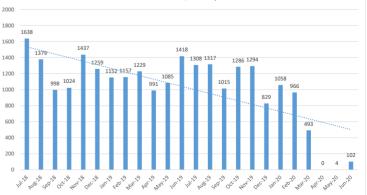

### VI. Library Report

LIBRARY DIRECTOR'S REPORT: Interim Director Compton-Dzak reported:

- Digital usage has increased dramatically since the closure, and Collection Development Librarians Nick Mall and Kate Fuentes have analyzed digital usage data.
- Summer Reading launched on June 1, 2020 and had 171 registrants in the first three days.
- The District held virtual programming including a modern hand lettering program, a program on El Greco and the Spanish Renaissance, Medicare 101 and a Super Smash Brothers tournament that saw 63 rounds.
- Staff are continuing with virtual professional development training while working remotely. All staff were trained virtually on the District's new phone system.
- Curbside service began on June 1, 2020 and the District will be accepting returns beginning June 22, 2020.
- Management Team developed a COVID-19 Response Plan that ties District services and actions to the Restore Illinois Phase Plan.
- The District is developing a survey to better understand the needs of the community as we reopen amid the pandemic. The survey will be sent out electronically and made available on the District website.