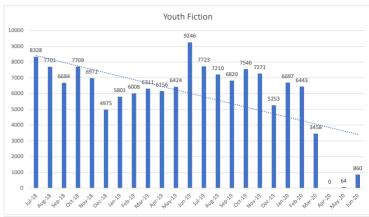

## Winnetka-Northfield Public Library District Library Fund Summary For the 12 Months Ended June 30, 2020

|                               | Annual<br>Budget | Prorated<br>Budget | Year-to-Date<br>Actual | % of<br>Budget | Variance vs.<br>Prorated Budget |
|-------------------------------|------------------|--------------------|------------------------|----------------|---------------------------------|
| Operating Revenue             |                  |                    |                        |                |                                 |
| Property Tax                  | 3,835,439.00     | 3,835,439.00       | 4,014,845.62           | 104.68 %       | 179,406.62                      |
| Replacement Tax               | 20,000.00        | 20,000.00          | 30,894.48              | 154.47 %       | 10,894.48                       |
| Collections                   | 155,696.00       | 155,696.00         | 111,994.56             | 71.93 %        | (43,701.44)                     |
| Materials                     | 12,000.00        | 12,000.00          | 6,950.91               | 57.92 %        | (5,049.09)                      |
| Other Income                  | 70,000.00        | 70,000.00          | 120,680.73             | 172.40 %       | 50,680.73                       |
| Total Operating Revenue       | 4,093,135.00     | 4,093,135.00       | 4,285,366.30           | 104.70 %       | 192,231.30                      |
| Operating Expenses            |                  |                    |                        |                |                                 |
| Personnel                     | 1,790,000.00     | 1,790,000.00       | 1,690,284.09           | 94.43 %        | (99,715.91)                     |
| Administration                | 214,204.00       | 214,204.00         | 214,909.61             | 100.33 %       | 705.61                          |
| Utilities                     | 97,700.00        | 97,700.00          | 71,962.22              | 73.66 %        | (25,737.78)                     |
| IT Services                   | 171,250.00       | 171,250.00         | 155,577.46             | 90.85 %        | (15,672.54)                     |
| Public Relations              | 45,000.00        | 45,000.00          | 30,951.68              | 68.78 %        | (14,048.32)                     |
| Library Materials - Adult     | 561,000.00       | 561,000.00         | 531,078.09             | 94.67 %        | (29,921.91)                     |
| Library Materials - Youth     | 89,900.00        | 89,900.00          | 58,750.17              | 65.35 %        | (31,149.83)                     |
| Programs                      | 79,100.00        | 79,100.00          | 57,124.43              | 72.22 %        | (21,975.57)                     |
| Capital                       | 750,000.00       | 750,000.00         | 188,543.95             | 25.14 %        | <u>(561,456.05)</u>             |
| Total Operating Expenses      | 3,798,154.00     | 3,798,154.00       | 3,001,646.80           | 79.03 %        | (796,507.20)                    |
| Total Revenues                | 4,093,135.00     | 4,093,135.00       | 4,285,366.30           | 104.70 %       | 192,231.30                      |
| Total Expenses                | 3,798,154.00     | 3,798,154.00       | 3,001,646.80           | 79.03 %        | (796,507.20)                    |
| Excess Revenues less Expenses | 294,981.00       | 294,981.00         | 1,283,719.50           | 435.19 %       | 988,738.50                      |
| ENGESS REVENUES 1633 EXPENSES | 274,901.00       | 274,901.00         | 1,203,717.30           |                | 730,730.30                      |