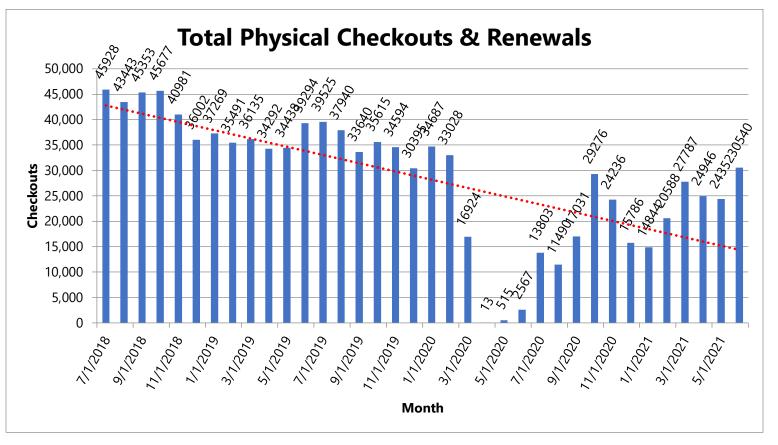

-------|-----------|-------------|-------------|----------|
| Kenilworth Patrons            | 1,178 | 1,270 | -7.24%    | 13,286      | 15,205      | -12.62%  |
| Borrowed from Other Libraries | 1,802 | 1598  | 12.77%    | 17,146      | 19,669      | -12.83%  |

### **TOTAL PHYSICAL CIRCS- DISTRICT**

| 21JUN Physical Circulation | <b>19JUN Physical Circulation</b> | Net Change |
|----------------------------|-----------------------------------|------------|
| 30,530                     | 39,278                            | -22.27%    |

| FY20-21 YTD Physical Circulation | FY18-19 YTD Physical Circulation | Net Change |
|----------------------------------|----------------------------------|------------|
| 254,667                          | 439,888                          | -42.11%    |



# <u>Notes</u>

**Adult:** Adult circulation was higher in June than in any month since the pandemic began. Initial book circulation rebounded to 87% of our June 2019 number and audiobooks surpassed it at 102% of our June 2019 results. In addition, physical item circs were up 21% over May and Northfield's physical item circs were up 38% following their recent refresh/reorganization.

**Youth:** Youth circulation surpassed 15,000 checkouts, a number we have not seen since June of 2019! 20% of those circs belonged to picture books, which alone boasted 3,160 checkouts.

| DIGITAL       |       |       |           |             |             |          |
|---------------|-------|-------|-----------|-------------|-------------|----------|
| Material Type | 21JUN | 19JUN | Mo. % +/- | FY20-21