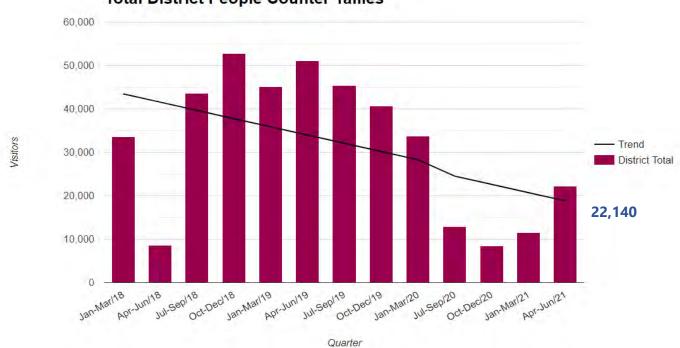

|--|
| Cards                     | make unique cards for the dads in their lives.                         |  |  |  |  |
| Engrave a Phrase          | Attendees learned how to convert fonts into files for the laser cutter |  |  |  |  |
| Engrave a Phrase          | and make customized fridge magnets.                                    |  |  |  |  |

#### **Services**

### Visitors

| Location   | 21JUN | 19JUN  | Mo. % +/- | FY20-21 YTD | FY18-19 YTD | FY % +/- |
|------------|-------|--------|-----------|-------------|-------------|----------|
| Winnetka   | 7,077 | 12,460 | -43.20%   | 45,671      | 125,077     | -63.49%  |
| Northfield | 2,683 | 7,162  | -62.54%   | 9,461       | 67,576      | -86.00%  |
| Total      | 9,760 | 19,622 | -50.26%   | 55,132      | 192,653     | -71.38%  |



# **Total District People Counter Tallies**

### **Curbside Pick Ups**

| Location   | 21JUN | FY20-21 YTD |
|------------|-------|-------------|
| Winnetka   | 5     | 3,900       |
| Northfield | 4     | 1,649       |
| Total      | 9     | 7,800       |

### **Reference Questions**

| Category         | 21JUN | 19JUN | Mo. % +/- | FY20-21 YTD | FY18-19 YTD | FY % +/- |
|------------------|-------|-------|-----------|-------------|-------------|----------|
| Adult            | 1,838 | 2,269 | -19.00%   | 14,071      | 25,881      | -45.63%  |
| Youth            | 817   | 963   | -15.16%   | 4,785       | 8,736       | -45.23%  |
| Digital Services | 86    | 505   | -82.97%   | 636         | 5,105       | -87.54%  |
| Total            | 2,741 | 3,737 | -26.65%   | 19,492      | 39,722