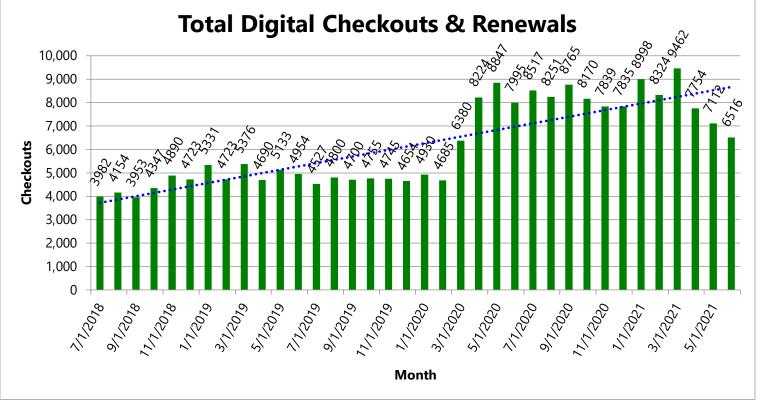

h alone boasted 3,160 checkouts.

| DIGITAL       |       |       |           |             |             |          |
|---------------|-------|-------|-----------|-------------|-------------|----------|
| Material Type | 21JUN | 19JUN | Mo. % +/- | FY20-21 YTD | FY18-19 YTD | FY % +/- |
| eBooks        | 2,889 | 2,337 | 23.62%    | 41,286      | 26,539      | 55.57%   |
| eAudiobooks   | 2,069 | 1,374 | 50.58%    | 23,261      | 14,681      | 58.44%   |
| eMagazines    | 1,057 | 957   | 10.45%    | 25,072      | 12,128      | 106.73%  |
| eVideos       | 454   | 220   | 106.36%   | 6,977       | 2,130       | 227.56%  |
| eMusic        | 47    | 66    | -28.79%   | 947         | 778         | 21.72%   |
| Total         | 6,516 | 4,954 | 31.53%    | 97,543      | 56,256      | 73.39%   |



| DTAL DISTRICT CIRCULATION  |                                   |            |  |  |  |  |
|----------------------------|-----------------------------------|------------|--|--|--|--|
| 21JUN District Circulation | <b>19JUN District Circulation</b> | Net Change |  |  |  |  |
| 37,046                     | 44,232                            | -16.25%    |  |  |  |  |

| FY20-21 YTD District Circulation | FY18-19 YTD District Circulation | Net Change |
|----------------------------------|----------------------------------|------------|
| 352,210                          | 496,144                          | -29.01%    |



# **Meeting Room Policy**

The Winnetka-Northfield Public Library District provides public meeting space to support the mission of being a community resource for the advan