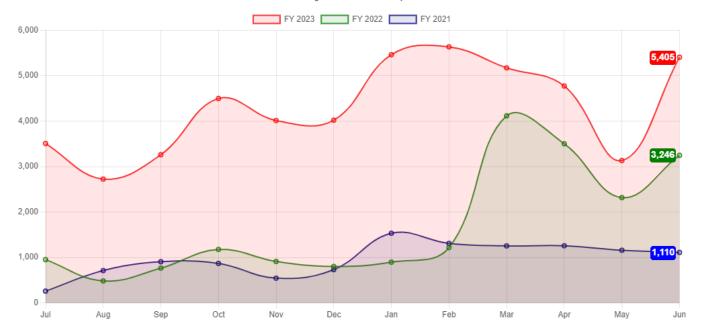

| 636         | 126.10%  |
| Programs  | 17    | 16    | 6.25%     | 169         | 137         | 23.26%   |
| Attendees | 129   | 119   | 8.40%     | 1,219       | 1,363       | -10.56%  |

Highlights

| Morse Code Bar Bracelets | 4 patrons wrote their names or secret messages in Morse Code and then laser    |
|--------------------------|--------------------------------------------------------------------------------|
|                          | engraved the words onto bracelets that they could take or give as gifts.       |
| Engraved Planter Boxes   | 11 patrons across two sessions engraved their family names or addresses on     |
|                          | distressed planter boxes that they could take and place in their home gardens. |

#### 3 Year Program Attendance Comparison



**Community Engagement** 

| Category          | 23JUN | 22JUN | Mo. % +/- | FY22-23 YTD | FY21-22 YTD | FY % +/- |
|-------------------|-------|-------|-----------|-------------|-------------|----------|
| Youth Events      | 8     | 3     | 166.67%   | 34          | 43          | -20.93%  |
| Adult Events      | 3     | 3     | 0.00%     | 24          | 17          | 41.18%   |
| Family Events     | 5     | 3     | 66.67%    | 21          | 27          | -22.22%  |
| TOTAL             | 16    | 9     | 77.78%    | 79          | 87          | -9.20%   |
| Youth Attendance  | 694   | 265   | 161.89%   | 1,680       | 1,564       | 7.42%    |
| Adult Attendance  | 32    | 24    | 33.33%    | 260         | 105         | 147.62%  |
| Family Attendance | 936   | 870   | 7.59%     | 2,516