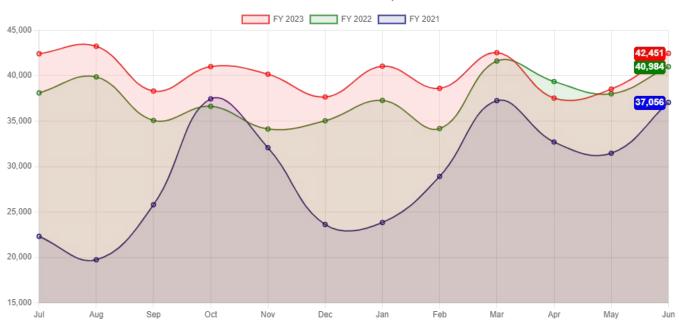

#### VI. Financial Report

Trustee Munoz and Director Dombrowski presented the May 2023 Financial Statements.

#### VII. Library Report

LIBRARY DIRECTOR'S REPORT:

Director Dombrowski presented the May 2023 Director's Report, which is included in the June 2023 Board Packet.