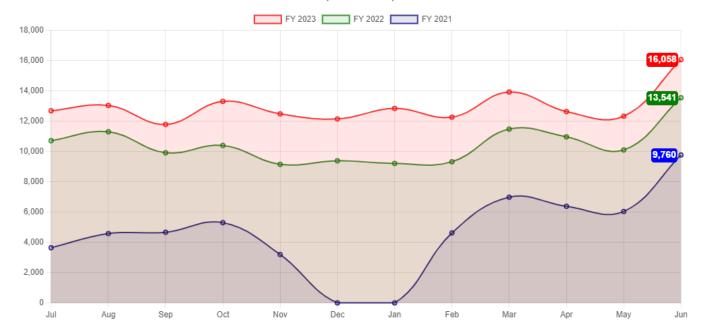

m!          |

# **SERVICES**

### **Visitors**

| Location             | 23JUN  | 22JUN  | Mo. % +/- | FY22-23 YTD | FY21-22 YTD | FY % +/- |
|----------------------|--------|--------|-----------|-------------|-------------|----------|
| Winnetka In-Person   | 11,546 | 9,533  | 21.12%    | 109,892     | 87,922      | 24.99%   |
| Northfield In-Person | 4,191  | 3,579  | 17.10%    | 41,479      | 33,995      | 22.02%   |
| TOTAL IN-PERSON      | 15,737 | 13,112 | 20.02%    | 151,371     | 121,917     | 24.16%   |
| Virtual Visitors     | 321    | 429    | -25.17%   | 4,057       | 3,499       | 15.95%   |
| TOTAL VISITORS       | 16,058 | 13,541 | 18.59%    | 155,428     | 125,416     | 23.93%   |

Note: Closed June 24th and 25th for ALA Conference.

#### 3 Year People Counter Comparison



### **Patron Interactions**

| Category         | 23JUN | 22JUN | Mo. % +/- | FY22-23 YTD | FY21-22 YTD | FY % +/- |
|------------------|-------|-------|-----------|-------------|-------------|----------|
| Adult            | 2,705 | 2,390 | 13.18%    | 26,224      | 28,509      | -8.02%   |
| Youth            | 735   | 814   | -9.71%    | 7,425       | 6,196       | 19.84%   |
| Digital Services | 43    | 209   | -79.43%   | 1,592       | 1,831       | -13.05%  |
| TOTAL            | 3,483 | 3,413 | 2.05%     | 35,241      | 36,536      | -3.54%   |

#### **Cardholder Penetration**

| Activity       | 23JUN | 22JUN | Mo. % +/- | FY22-23 YTD | FY21-22 YTD | FY % +/- |
|----------------|-------|-------|-----------|-------------|-------------|----------|
| New Cards      | 120   | 133   |