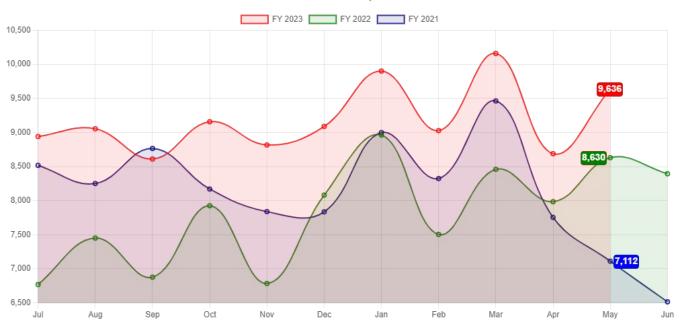

#### VI. Financial Report

Trustee Munoz and Director Dombrowski presented the May 2023 Financial Statements.

#### VII. Library Report

LIBRARY DIRECTOR'S REPORT:

Director Dombrowski presented the May 2023 Director's Report, which is included in the June 2023 Board Packet.