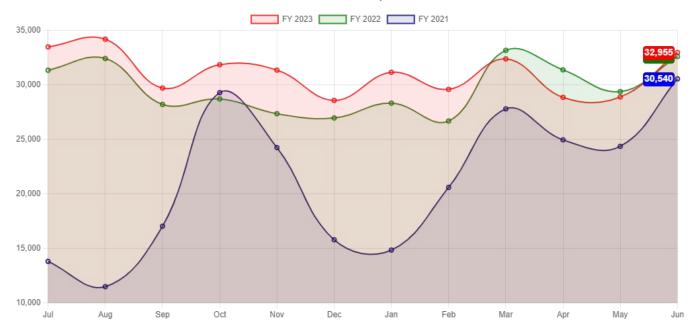

8       | -25.34%  |
| In-House Circulation     | 2,705  | 1,816  | 48.95%    | 28,486      | 10,052      | 183.39%  |
| TOTAL                    | 18,828 | 19,506 | -3.48%    | 209,804     | 193,940     | 8.18%    |

MTD Total Physical Circulation

| 23JUN Physical Circulation | 22JUN Physical Circulation | Net Change |
|----------------------------|----------------------------|------------|
| 32,928                     | 32,590                     | 1.04%      |

# **YTD Total Physical Circulation**

| FY22-23 YTD Physical Circulation | FY21-22 YTD Physical Circulation | Net Change |
|----------------------------------|----------------------------------|------------|
| 372,515                          | 356,379                          | 4.53%      |

#### 3 Year Circulation Comparison



# **Digital Circulation**

| Digital diftalation  |       |       |           |             |             |          |
|----------------------|-------|-------|-----------|-------------|-------------|----------|
| <b>Material Type</b> | 23JUN | 22JUN | Mo. % +/- | FY22-23 YTD | FY21-22 YTD | FY % +/- |
| eBooks               | 4,068 | 3,716 | 9.47%     | 49,746      | 43,980      | 13.11%   |
| eAudiobooks          | 3,657 | 2,811 | 30.10%    | 38,981      | 30,269      | 28.78%   |
| eMagazines           | 1,201 | 1,368 | +12.21%   | 16,242      | 13,413      | 21.09%   |
| eVideos              | 490   | 458   | 6.99%     | 5,004       | 5,763       | -13.17%  |
| eMusic               | 80    | 41    | 95.12%    | 598         | 395         | 51.39%   |
| TOTAL                | 9,496 | 8,