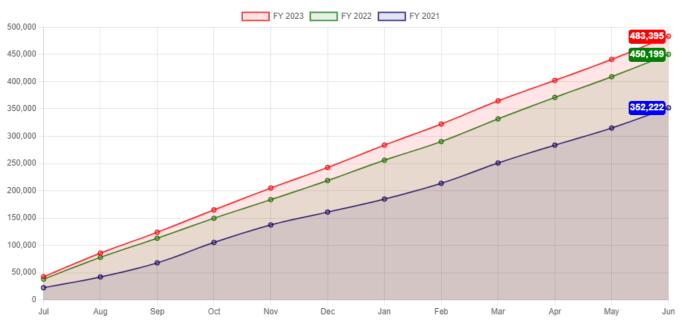

#### VI. Financial Report

Trustee Munoz and Director Dombrowski presented the May 2023 Financial Statements.

#### VII. Library Report

LIBRARY DIRECTOR'S REPORT:

Director Dombrowski presented the May 2023 Director's Report, which is included in the June 2023 Board Packet.