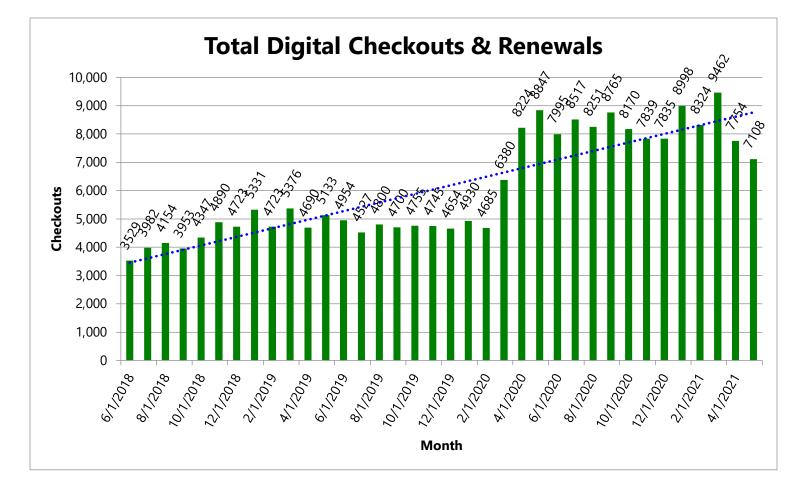

# BOARD PRESIDENT'S COMMENTS:

President Ruiz-Funes reported:

- The trustees' thoughts are with those directly affected by COVID-19 and they wish to thank the first responders and essential workers for their efforts, as well as all library staff.
- The District should continue to promote digital resources.