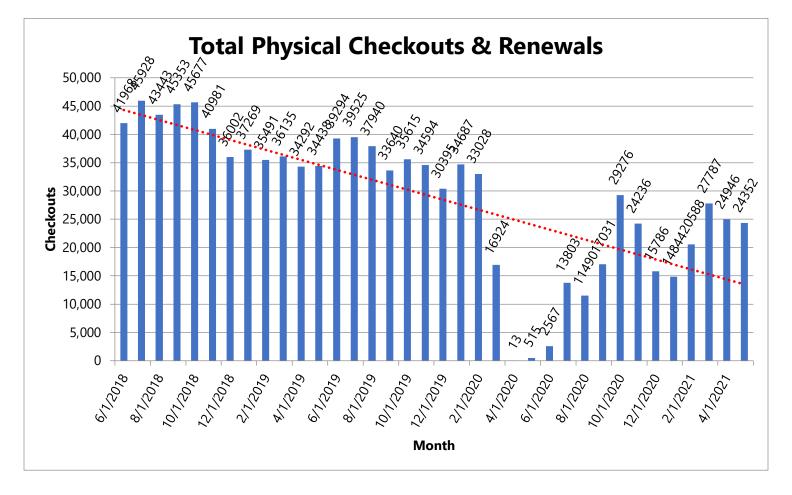

# VI. Library Report

LIBRARY DIRECTOR'S REPORT:

Director Dombrowski reported:

- 2021 data is now being compared to 2019 stats
- Visitorship and circulation were down this month; this happens every year in April due to spring break and Easter
- The Studio became the go-to spot for personalizing confirmation banners this month
- Summer Reading begins June 1; goal is to read for 20 minutes per day for 40 of the 60 days of the challenge
- The District should make analyzing data a strategic priority and allocate resources toward it