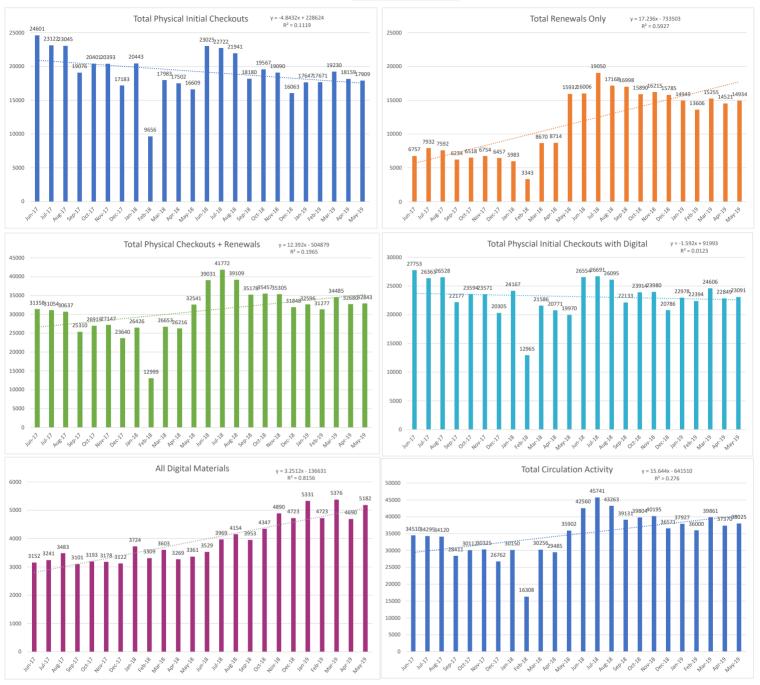

lass room to remain and accessibility added. We understand the need for updated lighting and new carpeting along with several other areas of improvement to our plan. The overall impression was that the changes do not need to be grandiose, but rather simple and convenient.

The decision was made by the board to slow down the process and rethink the plans while gathering more community input. We hope to have an updated plan, which reflects the feedback received, for the community by August so that it can be added to *The Source*.

It is wonderful to know how treasured the library is to the Northfield community. We look forward to maintaining the same levels of service and quality, while improving upon the overall atmosphere that is well loved by our patrons.

### **Totals Graphs May 2019**



## **Top Nonfiction Titles May 2019**



Top 5 titles circulated at the WNPLD











# THE BOARD OF TRUSTEES OF THE WINNETKA-NORTHFIELD PUBLIC LIBRARY DISTRICT COOK COUNTY, ILLINOIS

ORDINANCE NO. 2019-2020/6

# ORDINANCE SETTING SCHEDULE OF REGULAR MEETINGS OF THE BOARD OF TRUSTEES THE WINNETKA-NORTHFIELD PUBLIC LIBRARY DISTRICT COOK COUNTY, ILLINOIS FOR FISCAL YEAR 2019-2020

WHEREAS, the Illinois Public Library District Act (75 ILCS 16/30-50) requires this Board to establish a regular schedule of meetings at the beginning of the fiscal year, stating the regular dates, times, and places of such meetings; and

WHEREAS, the Illinois Public Library District Act provides that the Secretary of this Board shall maintain at a public place specified by ordinance certified copies of all ord