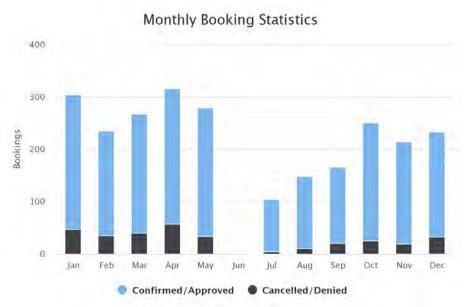

ps.

Winnetka had 20,685 recorded hotspot sessions from 2,537 distinct devices. The average session time was 37 minutes. These sessions used a total of 406 GB of downstream bandwidth and 67 GB of upstream bandwidth.

Northfield had 7,984 hotspot sessions from 1112 distinct devices. The average session time was 33 minutes. These sessions used a total of about 181 GB of downstream bandwidth and about 17 GB of upstream bandwidth.

We had 8,967 web sessions with 5,539 unique website users as counted by Google Analytics. The sessions number is down from last year's 9,178 sessions, and the unique visitors count is up from last year's 5,177 unique users.

### **Website: Most Visited Pages**

Home Page | Northfield Renovation | digital/new-york-times | Movies | digital-library/ebooks-eaudiobooks



### **Study Room Usage**

| Daa  | kinac  | Cumm | ~~   |
|------|--------|------|------|
| DUUI | KIIIUS | Summ | uı v |

| · · · · · · · · · · · · · · · · · |        |
|-----------------------------------|--------|
| Unique Users                      | 118    |
| Total Bookings                    | 245    |
| Time Available                    | 51,660 |
| Time Booked                       | 26,880 |
| Average Booking Duration          | 110    |
| User Showed Up - Yes              | 225    |
| User Showed Up - No               | 1      |
|                                   |        |

### **Programs and Activities**

### **One Book Two Villages**

Tickets for the OBTV cocktail and lecture event with Susan Orlean went on sale June 1st. We also have a variety of programs in our Summer So