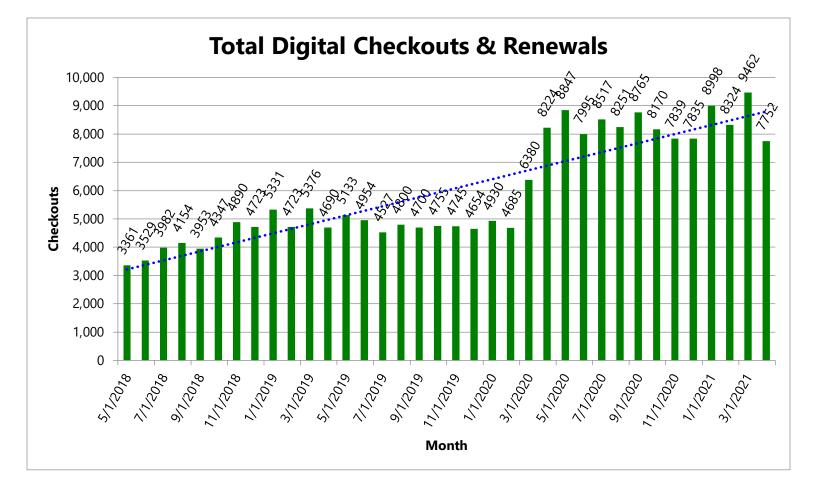

# BOARD PRESIDENT'S COMMENTS:

President Ruiz-Funes reported:

- The trustees' thoughts are with those directly affected by COVID-19 and they wish to thank the first responders and essential workers for their efforts, as well as all library staff.
- The District should continue to be vigilant on staff and patron safety and also fiscally responsible in terms of hiring new staff
- The District should continue to promote the digital library
- The Board would like to see a list of the key issues and questions that will eventually be addressed by the new Strategic Plan