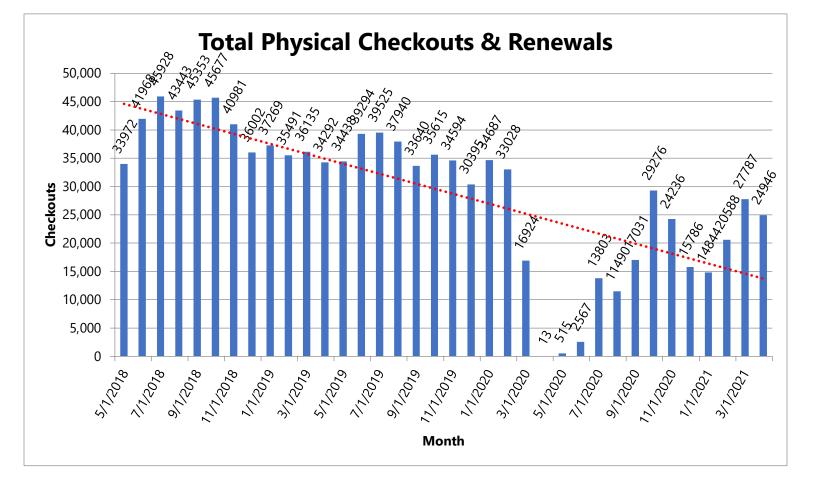

# VI. Library Report

LIBRARY DIRECTOR'S REPORT:

Director Dombrowski reported:

- The Board will be swearing in the new trustees at the May meeting
- The District has stopped quarantining library materials based on recommendations from RAILS; this will provide the space to begin opening up meeting rooms and study rooms in June
- Virtual adult programming attendance continues to be strong; youth programming attendance remains steady, but numbers are not as high as pre-pandemic as there is still a desire to have in-person youth programming
- The theme for Summer Reading this year is "Reading Colors Your World"
- The District has seen a good uptick in physical circulation; March was the second highest month since February 2020
- In order to obtain more comparable data going forward, the team will begin comparing data to 2019 numbers