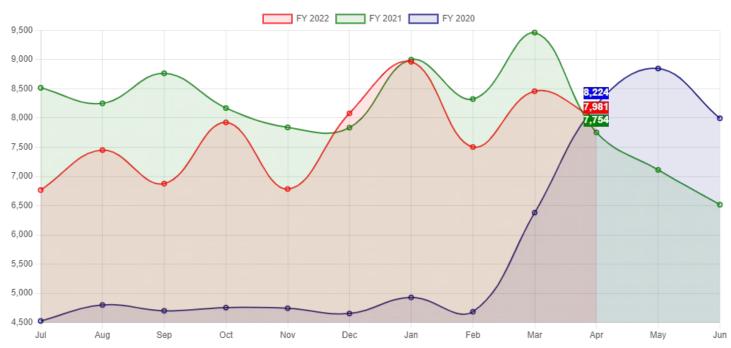

| 17,811 | 12,629 | 41.03%    | 158,193     | 97,043      | 63.01%    |



#### **DIGITAL CIRCULATION**

| Material Type | 22APR | 20APR | Mo. % +/- | FY21-22 YTD | FY20-21 YTD | FY % +/- |
|---------------|-------|-------|-----------|-------------|-------------|----------|
| eBooks        | 3,831 | 3,495 | 9.61%     | 36,355      | 35,091      | 3.60%    |
| eAudiobooks   | 2,593 | 1,958 | 32.43%    | 24,662      | 19,138      | 28.86%   |
| eMagazines    | 1,021 | 1,673 | -38.97%   | 10,650      | 22,820      | -53.33%  |
| eVideos       | 509   | 512   | -0.59%    | 4,803       | 6,032       | -20.37%  |
| eMusic        | 27    | 116   | -76.72%   | 321         | 834         | -61.51%  |
| Total         | 7,981 | 7,754 | 2.93%     | 76,791      | 83,915      | -8.49%   |



3 Year eResource Comparison

#### TOTAL DISTRICT CIRCULATION



#### **Impact Stories**

- <u>Adult Services:</u> "You have many wonderful and diverse programs. Every program that I have attended I have enjoyed. The arts programs with Jeff Misher are wonderful as are the historical programs with Clarence Goodman. Every one of the reenactors has been great."
- <u>Youth Services:</u> Youth Services Manager Amanda, Customer Relations Manager Courtney, and Digital Services Manager Steve spent a morning with the Avoca West 3<sup>rd</sup> grader who won the "Librarian for a Day" prize at Avoca's PTO Fundraising Auction. This is our first time participating in the event and we plan to repeat it again next year!
- <u>Digital Services</u>: A patron brought in 45-year-old VHS tapes and was THRILLE