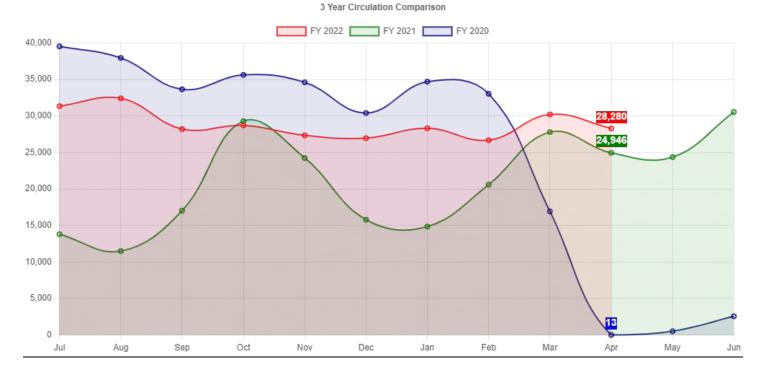

%    |
| Music CD                 | 32     | 25     | 28.00%    | 332         | 274         | 21.17%    |
| Playaway                 | 150    | 163    | -7.98%    | 1,847       | 1,587       | 16.38%    |
| DVD/Blu-Ray              | 832    | 872    | -4.59%    | 9,706       | 7,300       | 32.96%    |
| Videogame                | 186    | 9      | 1,966.67  | 1,749       | 98          | 1,684.69% |
| Vox Reader               | 191    | 159    | 20.13%    | 2,028       | 165         | 1,129.09% |
| Other                    | 50     | 29     | 72.41%    | 1,108       | 256         | 332.81%   |
| STEAM Kits               | 22     | 18     | 22.22%    | 296         | 18          | 1,544.44% |
| Total                    | 17,811 | 12,629 | 41.03%    | 158,193     | 97,043      | 63.01%    |



#### **DIGITAL CIRCULATION**

| Material Type | 22APR | 20APR | Mo. % +/- | FY21-22 YTD | FY20-21 YTD | FY % +/- |
|---------------|-------|-------|-----------|-------------|-------------|----------|
| eBooks        | 3,831 | 3,495 | 9.61%     | 36,355      | 35,091      | 3.60%    |
| eAudiobooks   | 2,593 | 1,958 | 32.43%    | 24,662      | 19,138      | 28.86%   |
| eMagazines    | 1,021 | 1,673 | -38.97%   | 10,650      | 22,820      | -53.33%  |
| eVideos       | 509   | 512   | -0.59%    | 4,803       | 6,032       | -20.37%  |
| eMusic        | 27    | 116   | -76.72%   | 321         | 834         | -61.51%  |
| Total         | 7,981 | 7,754 | 2.93%     | 76,791      | 83,915      | -8.49%   |



3 Year eResource Comparison

#### TOTAL DISTRICT CIRCULATION



#### **Impact Stories