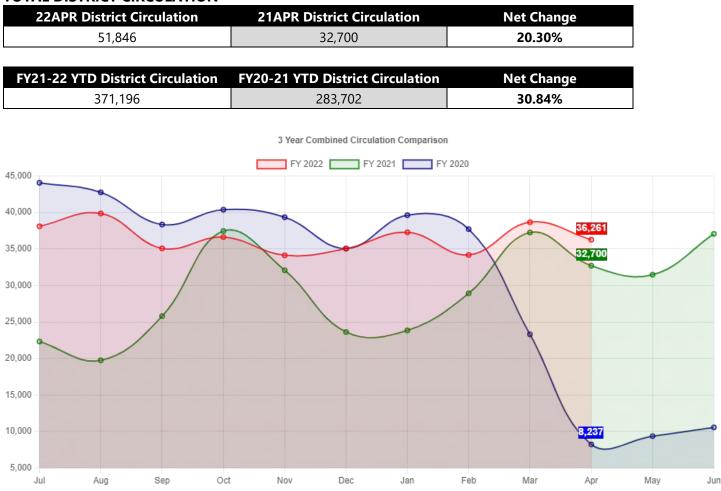

43      | 63.01%    |



#### **DIGITAL CIRCULATION**

| Material Type | 22APR | 20APR | Mo. % +/- | FY21-22 YTD | FY20-21 YTD | FY % +/- |
|---------------|-------|-------|-----------|-------------|-------------|----------|
| eBooks        | 3,831 | 3,495 | 9.61%     | 36,355      | 35,091      | 3.60%    |
| eAudiobooks   | 2,593 | 1,958 | 32.43%    | 24,662      | 19,138      | 28.86%   |
| eMagazines    | 1,021 | 1,673 | -38.97%   | 10,650      | 22,820      | -53.33%  |
| eVideos       | 509   | 512   | -0.59%    | 4,803       | 6,032       | -20.37%  |
| eMusic        | 27    | 116   | -76.72%   | 321         | 834         | -61.51%  |
| Total         | 7,981 | 7,754 | 2.93%     | 76,791      | 83,915      | -8.49%   |



3 Year eResource Comparison

#### TOTAL DISTRICT CIRCULATION



#### **Impact Stories**

- <u>Adult Services:</u> "You have many wonderful and diverse programs. Every program that I have attended I have enjoyed. The arts programs with Jeff Misher are wonderful as are the historical programs with Clarence Goodman. Every one of the reenactors has been great."
- <u>Youth Services:</u> Youth Services Manager Amanda, Customer Relations Manager Courtney, and Digital Services Manager Steve spent a morning with the Avoca West 3<sup>rd</sup> grader who won the "Librarian for a Day" prize at Avoca's PTO Fundraising Auction. This is our first time participating in the event and we plan to repeat it again next year!
- <u>Digital Services</u>: A patron brought in 45-year-old VHS tapes and was THRILLED to learn that they were able to convert them to DVD's using li