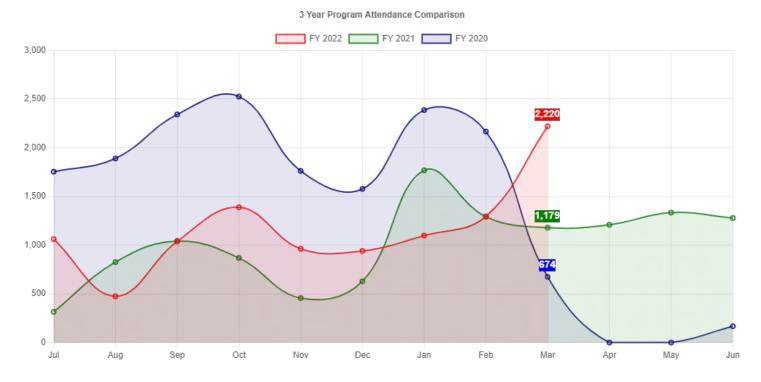

------|----------|
| Appointments | 28    | 72    | -61.11%   | 590         | 257         | 129.57%  |
| Programs     | 13    | 9     | 44.44%    | 109         | 54          | 101.85%  |
| Attendees    | 162   | 108   | 50.00%    | 1,101       | 784         | 40.43%   |

#### Highlights

| Pop-Up Mother's Day Cards | Patrons learned how to create paper bouquets from inside a card       |
|---------------------------|-----------------------------------------------------------------------|
|                           | that would pop out when the cards were opened.                        |
| Wildflower Seed Bombs     | Patrons learned how to create balls of seed & clay that can be tossed |
|                           | into soil to easily plant and grow wildflowers.                       |



#### **Community Engagement (Outreach)**

| Category          | 22APR | 21APR | Mo. % +/- | FY21-22 YTD | FY20-21 YTD | FY % +/- |
|-------------------|-------|-------|-----------|-------------|-------------|----------|
| Youth Events      | 3     | 0     | n/a       | 18          | 0           | n/a      |
| Adult Events      | 3     | 0     | n/a       | 13          | 0           | n/a      |
| Family Events     | 2     | 0     | n/a       | 19          | 0           | n/a      |
| Total Events      | 8     | 0     | n/a       | 50          | 0           | n/a      |
| Adult Events      | 3     | 0     | n/a       | 13          | 0           | n/a      |
| Adult Attendance  | 12    | 0     | n/a       | 69          | 0           | n/a      |
| Family Events     | 2     | 0     | n/a