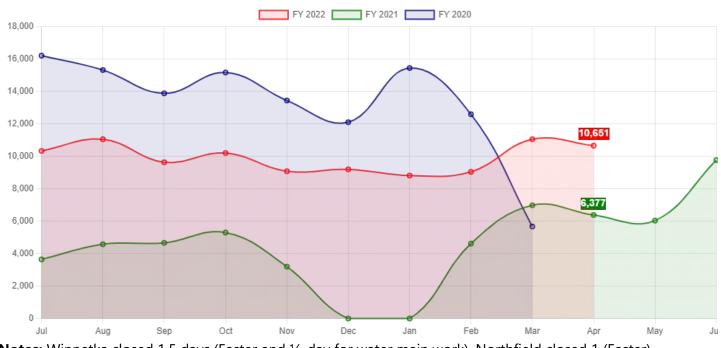

Mo. % +/- | FY21-22 YTD | FY20-21 YTD | FY % +/- |
|------------------|-------|-------|-----------|-------------|-------------|----------|
| Website Visits   | 7,482 | 7,155 | 4.57%     | 80,883      | 83,581      | -3.23%   |
| Active App Users | 532   | -     | -         | -           | -           | -        |

#### **Services**

#### Visitors

| Location   | 22APR  | 21APR | Mo. % +/- | FY21-22 YTD | FY20-21 YTD | FY % +/- |
|------------|--------|-------|-----------|-------------|-------------|----------|
| Winnetka   | 7,661  | 4,583 | 67.16%    | 71,283      | 34,008      | 109.61%  |
| Northfield | 2,990  | 1,794 | 66.67%    | 27,715      | 5,331       | 419.88%  |
| Total      | 10,651 | 6,377 | 67.02%    | 98,998      | 39,339      | 151.65%  |

3 Year People Counter Comparison



Notes: Winnetka closed 1.5 days (Easter and 1/2 day for water main work), Northfield closed 1 (Easter)

#### **Curbside Pick Ups**

| Location   | 22APR | FY21-22 YTD |
|------------|-------|-------------|
| Winnetka   | 0     | 176         |
| Northfield | 0     | 86          |
| Total      | 0     | 262         |

#### **Patron Interactions**

| Category         | 22APR | 21APR | Mo. % +/- | FY21-22 YTD | FY20-21 YTD | FY % +/- |
|------------------|-------|-------|-----------|-------------|-------------|----------|
| Adult            | 2,147 | 1,193 | 79.97%    | 24,165      | 10,986      | 119.96%  |
| Youth            | 467   | 423   | 10.40%    | 4,947       | 3,508       | 41.02%   |
| Digital Services | 149   | 72    | 106.94%   | 1,482       | 435         | 240.69%  |
| Total