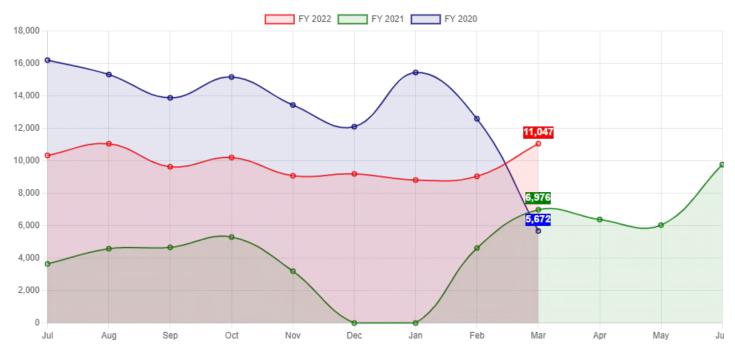

D | FY19-20 YTD | FY % +/- |
|-----------------------|-------|--------|-----------|-------------|-------------|----------|
| <b>Website Visits</b> | 7,869 | 10,041 | -21.63%   | 73,401      | 82,999      | -11.56%  |
| Active App Users      | 578   | -      | -         | -           | -           | -        |

#### **Services**

#### **Visitors**

| Location   | 22MAR  | 20MAR | Mo. % +/- | FY21-22 YTD | FY19-20 YTD | FY % +/- |
|------------|--------|-------|-----------|-------------|-------------|----------|
| Winnetka   | 8,077  | 3,703 | 118.12%   | 63,622      | 75,064      | -15.24%  |
| Northfield | 2,970  | 1,969 | 50.84%    | 24,725      | 44,692      | -44.68%  |
| Total      | 11,047 | 5,672 | 94.76%    | 88,347      | 119,756     | -26.23%  |

3 Year People Counter Comparison



**Notes:** March visitorship was the highest it's been since the pandemic started!

**Curbside Pick Ups** 

| Location   | 22MAR | FY21-22 YTD |
|------------|-------|-------------|
| Winnetka   | 11    | 176         |
| Northfield | 6     | 86          |
| Total      | 17    | 262         |

#### **Patron Interactions**

| Category         | 22MAR | 20MAR | Mo. % +/- | FY21-22 YTD | FY19-20 YTD | FY % +/- |
|------------------|-------|-------|-----------|-------------|-------------|----------|
| Adult            | 2,296 | 1,113 | 106.29%   | 22,018      | 16,200      | 35.91%   |
| Youth            | 613   | 155   | 295.48%   | 4,480       | 4,581       | -2.20%   |
| Digital Services | 120   | 134   | -10.45%   | 1,333       | 3,905       | -65.86%  |
| Total            | 3,029 | 1,402