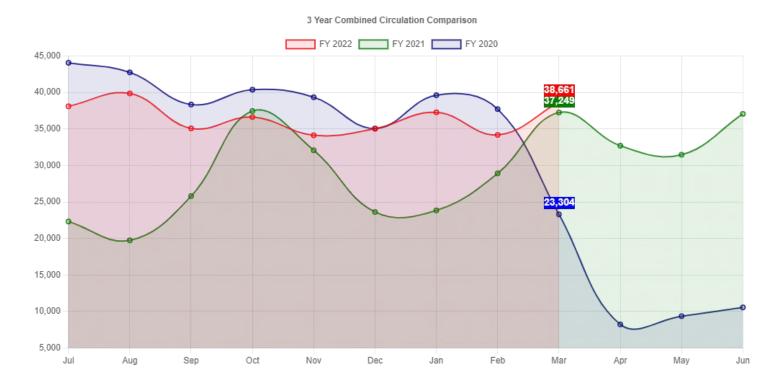

546   | 484   | 12.81%    | 4,294       | 2,049       | 109.57%  |
| eMusic              | 21    | 66    | -68.18%   | 294         | 621         | -52.66%  |
| Total               | 8,459 | 6,380 | 32.59%    | 68,810      | 44,176      | 55.76%   |

#### 3 Year eResource Comparison



#### **TOTAL DISTRICT CIRCULATION**

| 22MAR District Circulation | 20MAR District Circulation | Net Change |
|----------------------------|----------------------------|------------|
| 49,419                     | 23,304                     | 65.90%     |

| FY21-22 YTD District Circulation | FY19-20 YTD District Circulation | Net Change |
|----------------------------------|----------------------------------|------------|
| 328,912                          | 340,523                          | -3.41%     |



#### **Collection Notes**

**Adult:** Circulation continues to trend up! Hot topics this month were European History (up 44%), travel books (up 70%), and new DVD's and Blu-Rays (up 18% and 29%, respectively). We also had our highest month yet for digital resources!

**Youth:** The team started tracking in-library circulation this month and found that close to 3,000 items were read/used within the department in addition to all the items that were checked out and taken home. In addition, circulation of youth's World Languages collection tripled following a project where staff both relabeled the items and moved them to a more visible location.

#### **Impact Stories**

- Adult Services: "I appreciate all the wonderful programs you put on during COVID on so many topics. You did an awesome jo