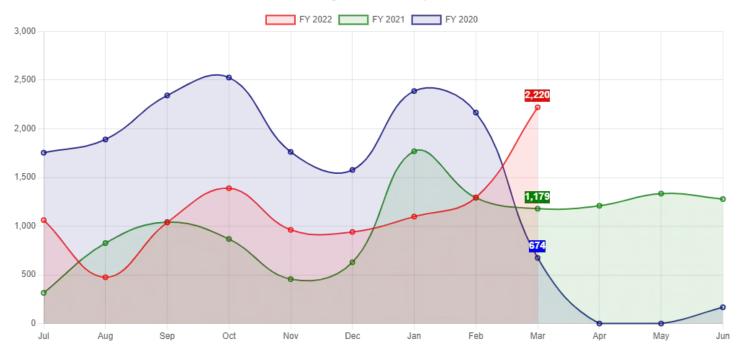

|-------|-----------|-------------|-------------|----------|
| Appointments | 29    | 0     | n/a       | 562         | 0           | n/a      |
| Programs     | 19    | 0     | n/a       | 96          | 0           | n/a      |
| Attendees    | 132   | 0     | n/a       | 939         | 0           | n/a      |

Highlights

| Canvas Wall Art             | Patrons came and learned how to create their own unique wall art using fabric.                                             |
|-----------------------------|----------------------------------------------------------------------------------------------------------------------------|
| Create Your Own Digital Art | Patrons learned how to use the iPad loaded with Procreate to design their own digital drawings, paintings, and animations. |





**Community Engagement (Outreach)** 

| Category          | 22MAR | 20MAR | Mo. % +/- | FY21-22 YTD | FY19-20 YTD | FY % +/- |
|-------------------|-------|-------|-----------|-------------|-------------|----------|
| Youth Events      | 2     | n/a   | n/a       | 22          | n/a         | n/a      |
| Youth Attendance  | 25    | n/a   | n/a       | 810         | n/a         | n/a      |
| Adult Events      | 2     | n/a   | n/a       | 10          | n/a         | n/a      |
| Adult Attendance  | 12    | n/a   | n/a       | 57          | n/a         | n/a      |
| Family Events     | 0     | n/a   | n/a       | 17          | n/a         | n/a      |
| Family Attendance | 0     | n/a   | n/a       | 1,011       | n/a         | n/a      |

**Email Reach/Cardholder Penetration** 

| 22MA