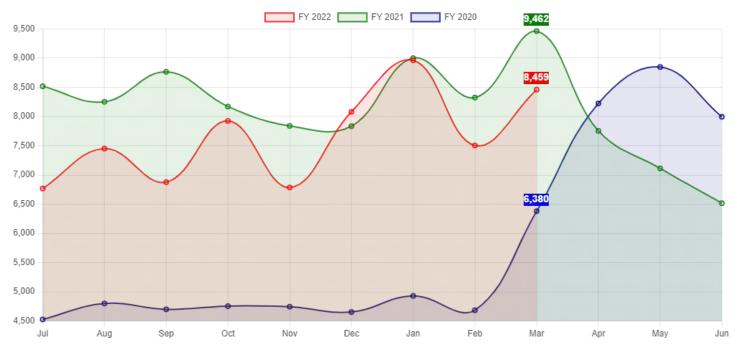

son



#### **DIGITAL CIRCULATION**

| Material Type       | 22FEB | 20FEB | Mo. % +/- | FY21-22 YTD | FY19-20 YTD | FY % +/- |
|---------------------|-------|-------|-----------|-------------|-------------|----------|
| eBooks              | 4,407 | 2,764 | 46.42%    | 32,524      | 18,627      | 74.61%   |
| <b>e</b> Audiobooks | 2,642 | 1,532 | 72.45%    | 22,069      | 11,636      | 89.66%   |
| eMagazines          | 1,20  | 1,534 | -21.81%   | 4,294       | 2,049       | 109.57%  |
| eVideos             | 546   | 484   | 12.81%    | 4,294       | 2,049       | 109.57%  |
| eMusic              | 21    | 66    | -68.18%   | 294         | 621         | -52.66%  |
| Total               | 8,459 | 6,380 | 32.59%    | 68,810      | 44,176      | 55.76%   |

#### 3 Year eResource Comparison



#### **TOTAL DISTRICT CIRCULATION**

| 22MAR District Circulation | 20MAR District Circulation | Net Change |
|----------------------------|----------------------------|------------|
| 49,419                     | 23,304                     | 65.90%     |

| FY21-22 YTD District Circulation | FY19-20 YTD District Circulation | Net Change |
|----------------------------------|----------------------------------|------------|
| 328,912                          | 340,523                          | -3.41%     |



#### **Collection Notes**

**Adult:** Circulation continues to trend up! Hot topics this month were European History (up 44%), travel books (up 70%), and new DVD's and Blu-Rays (up 18% and 29%, respectively). We also had our highest month yet for digital resources!

**Youth:** The t