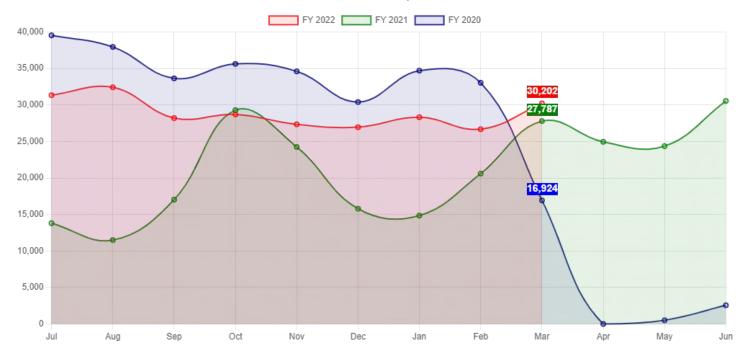

33%    | 300         | 893         | -66.41%   |
| Playaway                 | 191        | 185   | 3.24%     | 1,697       | 2,859       | -40.64%   |
| DVD/Blu-Ray              | 1,056      | 1,013 | 4.24%     | 8,874       | 22,196      | -60.02%   |
| Videogame                | 263        | 3     | 8,666.67% | 1,563       | 31          | 4,941.94% |
| Vox Reader               | 249        | -     | -         | 1,837       | -           | -         |
| Other                    | 82         | 10    | 720.00%   | 1,058       | 337         | 213.95%   |
| STEAM Kits               | 25         | 11    | 127.27%   | 274         | 230         | 19.13%    |
| Total                    | 16,052     | 7,665 | 109.42%   | 137,435     | 138,929     | -1.08%    |

#### 3 Year Circulation Comparison



#### **DIGITAL CIRCULATION**

| Material Type       | 22FEB | 20FEB | Mo. % +/- | FY21-22 YTD | FY19-20 YTD | FY % +/- |
|---------------------|-------|-------|-----------|-------------|-------------|----------|
| eBooks              | 4,407 | 2,764 | 46.42%    | 32,524      | 18,627      | 74.61%   |
| <b>e</b> Audiobooks | 2,642 | 1,532 | 72.45%    | 22,069      | 11,636      | 89.66%   |
| eMagazines          | 1,20  | 1,534 | -21.81%   | 4,294       | 2,049       | 109.57%  |
| eVideos             | 546   | 484   | 12.81%    | 4,294       | 2,049       | 109.57%  |
| eMusic              | 21    | 66    | -68.18%   | 294         | 621         | -52.66%  |
| Total               | 8,459 | 6,380 | 32.59%    | 68,810      | 44,176      | 55.76%   |

#### 3 Year eResource Comparison



###