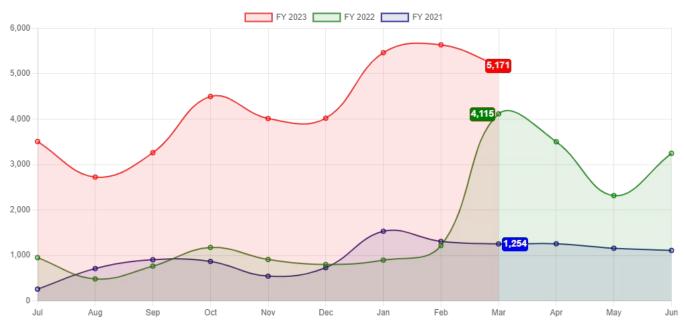

5.79%   | 117         | 96          | 21.88%   |
| Attendees | 129   | 132   | -2.27%    | 826         | 939         | -12.03%  |

#### **Highlights**

| Engrave a Planter Box          | 6 patrons were able to get a head start on spring planting by personalizing an artfully distressed planter box.   |
|--------------------------------|-------------------------------------------------------------------------------------------------------------------|
| Personalize a Felt Photo Album | 6 patrons used heat-pressed vinyl and the embroidery machine to make a unique cover for a new family photo album. |
| Decorate a 1-Season Birdhouse  | 9 patrons decoupaged, painted, or used vinyl decals to create a custom 1-season birdhouse.                        |

#### 3 Year Program Attendance Comparison



#### **Community Engagement (Outreach)**

| Category          |       | 23MAR | 22MAR | Mo. % +/- | FY22-23 YTD | FY21-22 YTD | FY % +/- |
|-------------------|-------|-------|-------|-----------|-------------|-------------|----------|
| Youth Events      |       | 2     | 2     | 0.00%     | 21          | 15          | 40.00%   |
| Adult Events      |       | 2     | 2     | 0.00%     | 17          | 10          | 70.00%   |
| Family Events     |       | 1     | 0     | 100.00    | 15          | 17          | -11.76%  |
|                   | TOTAL | 5     | 4     | 25.00%    | 53          | 42          | 26.19%   |
| Youth Attendance  |       | 23    | 22    | 4.55%     | 772         | 807         | -4.34%   |
| Adult Attendance  |       | 14    | 12    | 16.67%    | 197         | 57