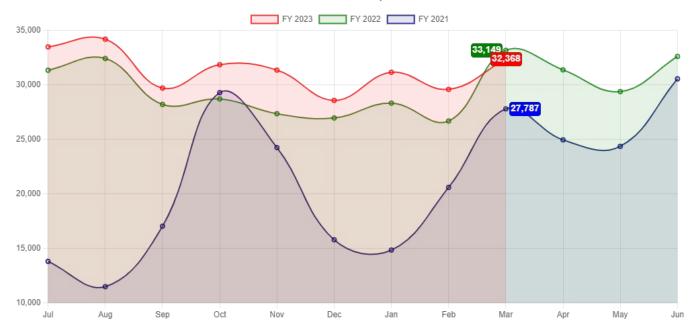

25.05%   |
| In-House Circulation       | 2,754  | 2,947  | -6.55%    | 21,790      | 2,947       | 639.40%   |
| TOTAL                      | 18,216 | 18,999 | -4.12%    | 159,691     | 140,389     | 13.75%    |

#### MTD TOTAL PHYSICAL CIRCULATION

| 23MAR Physical Circulation | 22MAR Physical Circulation | Net Change |
|----------------------------|----------------------------|------------|
| 32,332                     | 33,149                     | -2.46%     |

#### YTD TOTAL PHYSICAL CIRCULATION

| FY22-23 YTD Physical Circulation | FY21-22 YTD Physical Circulation | Net Change |
|----------------------------------|----------------------------------|------------|
| 281,915                          | 263,056                          | 7.17%      |

#### 3 Year Circulation Comparison



#### **DIGITAL CIRCULATION**

| Material Type | 23MAR  | 22MAR | Mo. % +/- | FY22-23 YTD | FY21-22 YTD | FY % +/- |
|---------------|--------|-------|-----------|-------------|-------------|----------|
| eBooks        | 4,612  | 4,047 | 13.96%    | 37,315      | 32,526      | 14.72%   |
| eAudiobooks   | 3,579  | 2,642 | 35.47%    | 28,322      | 22,069      | 28.33%   |
| eMagazines    | 1,441  | 1,203 | 19.78%    | 12,973      | 9,629       | 34.73%   |
| eVideos       | 446    | 546   | -18.32%   | 3,722       | 4,294       | -13.32%  |
| eMusic        | 79     | 21    | 276.19%   | 417         | 294         | 41.84%   |
| TOTAL         | 10,157 | 8,459 | 20.07%    | 82,749      | 68,812      | 20.25%   |

Note: This was our highest month ever for eResources and our first month over 1