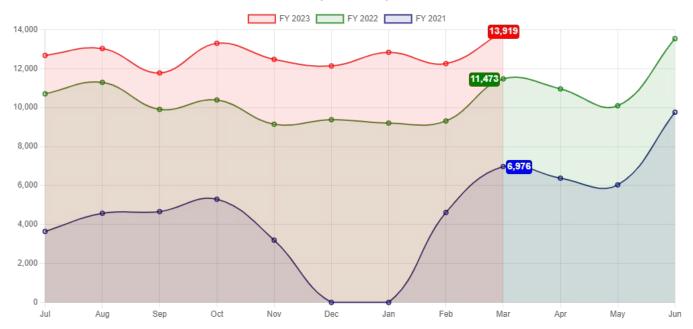

Dragons Club at Washburne; Family STEAM Night @ Greeley School.

#### **Services**

## **Visitors**

| Location             | 23MAR  | 22MAR  | Mo. % +/- | FY22-23 YTD | FY21-22 YTD | FY % +/- |
|----------------------|--------|--------|-----------|-------------|-------------|----------|
| Winnetka In-Person   | 9,592  | 8,077  | 18.76%    | 80,713      | 63,622      | 26.86%   |
| Northfield In-Person | 3,888  | 2,970  | 30.91%    | 30,487      | 24,725      | 23.30%   |
| TOTAL IN-PERSON      | 13,480 | 11,047 | 22.02%    | 111,200     | 88,347      | 25.87%   |
| Virtual Visitors     | 439    | 426    | 3.05%     | 3,221       | 2,473       | 30.25%   |
| TOTAL VISITORS       | 13,919 | 11,473 | 21.32%    | 114,421     | 90,820      | 25.99%   |

#### 3 Year People Counter Comparison



## **Patron Interactions**

| Category                | 23MAR | 22MAR | Mo. % +/- | FY22-23 YTD | FY21-22 YTD | FY % +/- |
|-------------------------|-------|-------|-----------|-------------|-------------|----------|
| Adult                   | 2,160 | 2,296 | -5.92%    | 18,802      | 22,018      | -14.61%  |
| Youth                   | 487   | 613   | -20.55%   | 5,695       | 4,480       | 27.12%   |
| <b>Digital Services</b> | 164   | 120   | 36.67%    | 1,323       | 1,333       | -7.23%   |
| TOTAL                   | 2,811 | 3,029 | -7.20%    | 25,820      | 27,831      | -7.23%   |

#### **Cardholder Penetration**

| Activity       | 23MAR | 22MAR | Mo. % +/- | FY22-23 YTD | FY21-22 YTD | FY % +/- |
|----------------|-------|-------|-----------|-------------|-------------|------