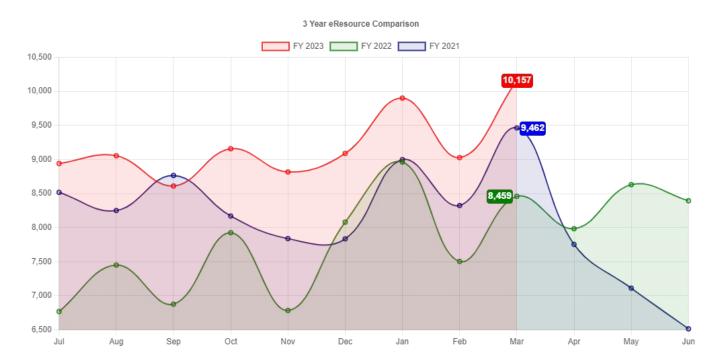

*DIGITAL CIRCULATION**

| Material Type | 23MAR  | 22MAR | Mo. % +/- | FY22-23 YTD | FY21-22 YTD | FY % +/- |
|---------------|--------|-------|-----------|-------------|-------------|----------|
| eBooks        | 4,612  | 4,047 | 13.96%    | 37,315      | 32,526      | 14.72%   |
| eAudiobooks   | 3,579  | 2,642 | 35.47%    | 28,322      | 22,069      | 28.33%   |
| eMagazines    | 1,441  | 1,203 | 19.78%    | 12,973      | 9,629       | 34.73%   |
| eVideos       | 446    | 546   | -18.32%   | 3,722       | 4,294       | -13.32%  |
| eMusic        | 79     | 21    | 276.19%   | 417         | 294         | 41.84%   |
| TOTAL         | 10,157 | 8,459 | 20.07%    | 82,749      | 68,812      | 20.25%   |

Note: This was our highest month ever for eResources and our first month over 10,000!



#### **TOTAL DISTRICT CIRCULATION**

| 23MAR District Circulation | 22MAR District Circulation | Net Change |  |
|----------------------------|----------------------------|------------|--|
| 42,489                     | 41,608                     | 2.12%      |  |

|   | FY22-23 YTD District Circulation | FY21-22 YTD District Circulation | Net Change |
|---|----------------------------------|----------------------------------|------------|
| Ī | 364,664                          | 331,868                          | 9.88%      |



#### **Impact Stories**

- <u>Northfield</u>- A nanny shared how much she (and other nannies) are enjoying going to Northfield for storytime. She said she feels it is less crowded over there and now that she knows what is being offered at each location, she can