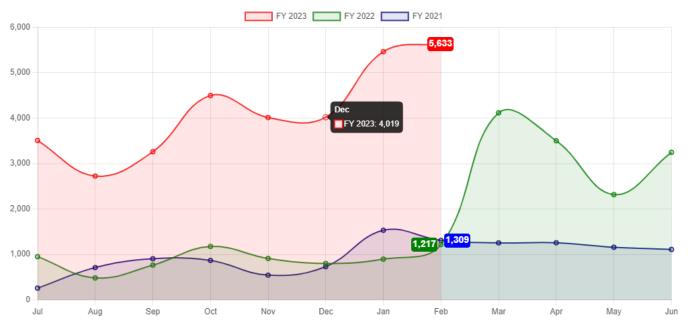

7         | 533         | 38.27%   |
| Programs  | 10    | 11    | -9.09%    | 101         | 77          | 31.17%   |
| Attendees | 94    | 187   | -49.73%   | 697         | 807         | -13.63%  |

**Highlights** 

| Valentine's Felt Fortune Cookies | 6 patrons fashioned their own fortune cookies out of felt and inserted their |
|----------------------------------|------------------------------------------------------------------------------|
|                                  | own personalized fortunes.                                                   |
| "Think Spring" Snow Globes       | 6 patrons created sunny, festive, glittery snow globes with a spring theme.  |
| DIY Hot Chocolate in a Jar       | 6 patrons created custom cocoa jars with engraved recipe markers.            |





**Community Engagement (Outreach)** 

| Category          | 23FEB | 22FEB | Mo. % +/- | FY22-23 YTD | FY21-22 YTD | FY % +/- |
|-------------------|-------|-------|-----------|-------------|-------------|----------|
| Youth Events      | 2     | 0     | n/a       | 9           | 13          | 46.15%   |
| Adult Events      | 2     | 2     | 0.00%     | 15          | 8           | 87.50%   |
| Family Events     | n/a   | 0     | n/a       | 14          | 19          | -17.65%  |
| TOTA              | L 4   | 2     | 100.00%   | 48          | 38          | 26.32%   |
| Youth Attendance  | 30    | 12    | 150.00%   | 749         | 785         | -4.59%   |
| Adult Attendance  | 14    | 10    | 40.00%    | 183         | 45          | 306.67%  |
| Family Attendance | n/a   | n/a   | n/a