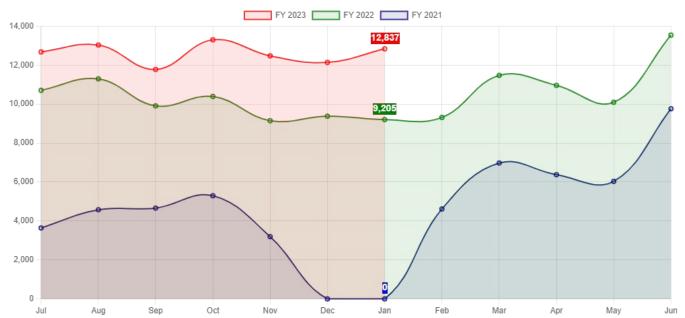

ble Events: Manga Club at Washburne; Dungeons & Dragons Club at Washburne.

#### **Services**

#### **Visitors**

| Location             | 23FEB  | 22FEB | Mo. % +/- | FY22-23 YTD | FY21-22 YTD | FY % +/- |
|----------------------|--------|-------|-----------|-------------|-------------|----------|
| Winnetka In-Person   | 8,578  | 6,445 | 33.10%    | 71,121      | 55,545      | 28.04%   |
| Northfield In-Person | 3,248  | 2,592 | 25.31%    | 26,599      | 21,755      | 22.27%   |
| TOTAL IN-PERSON      | 11,826 | 9,037 | 30.86%    | 97,720      | 77,300      | 26.42%   |
| Virtual Visitors     | 426    | 248   | 71.77     | 2,775       | 1,537       | 80.55%   |
| TOTAL VISITORS       | 12,252 | 9,285 | 31.95%    | 100,495     | 78,837      | 27.47%   |

3 Year People Counter Comparison



#### **Patron Interactions**

| Category                | 23FEB | 22FEB | Mo. % +/- | FY22-23 YTD | FY21-22 YTD | FY % +/- |
|-------------------------|-------|-------|-----------|-------------|-------------|----------|
| Adult                   | 2,089 | 2,178 | -4.09%    | 16,642      | 19,722      | -15.62%  |
| Youth                   | 496   | 540   | -8.15%    | 5,208       | 3,867       | 34.68%   |
| <b>Digital Services</b> | 120   | 119   | 0.84%     | 1,159       | 1,213       | -4.45%   |

| TOTAL 2,705 2,837 | -4.65% 23,009 | 24,802 | -7.23% |
|-------------------|---------------|--------|--------|
|-------------------|---------------|--------|--------|

#### **Cardholder Penetration**

| Activity       | 23FEB | 22FEB | Mo. % +/- | FY22-23 YTD | FY21-22 YTD | FY % +/- |
|---