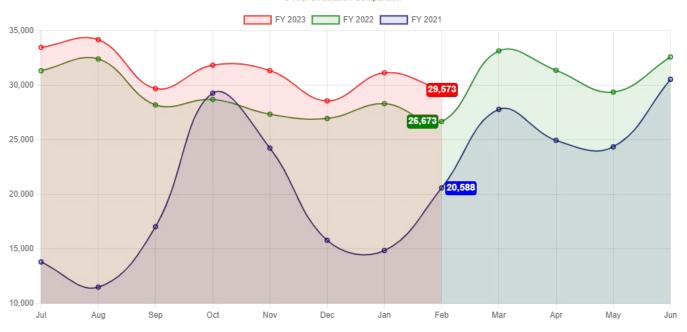

%  | 694         | 976         | -28.89%   |
| In-House Circulation       | 2,558  | 0      | n/a       | 19,036      | 0           | n/a       |
| TOTAL                      | 16.997 | 14,147 | 20.15%    | 141,490     | 121,390     | 16.56%    |

#### MTD TOTAL PHYSICAL CIRCULATION

| 23FEB Physical Circulation | 22FEB Physical Circulation | Net Change |
|----------------------------|----------------------------|------------|
| 29,573                     | 26,673                     | 10.87%     |

#### YTD TOTAL PHYSICAL CIRCULATION

| FY22-23 YTD Physical Circulation | FY21-22 YTD Physical Circulation | Net Change |
|----------------------------------|----------------------------------|------------|
| 249,784                          | 229,907                          | 8.65%      |





#### **DIGITAL CIRCULATION**

| Material Type | 23FEB | 22FEB | Mo. % +/- | FY22-23 YTD | FY21-22 YTD | FY % +/- |
|---------------|-------|-------|-----------|-------------|-------------|----------|
| eBooks        | 4,056 | 3,559 | 13.96%    | 32,700      | 28,479      | 14.82%   |
| eAudiobooks   | 3,153 | 2,385 | 32.20%    | 24,742      | 19,427      | 27.36%   |
| eMagazines    | 1,298 | 1,077 | 20.52%    | 11,532      | 8,426       | 36.86%   |
| eVideos       | 441   | 468   | -5.77%    | 3,276       | 3,748       | -12.59%  |
| eMusic        | 75    | 15    | 400.00%   | 338         | 273         | 23.81%   |
| TOTAL         | 9,023 | 7,504 | 20.24%    | 72,588      | 60,353      | 20.27%   |

#### 3 Year eResource Comparison



#### **TOTAL DISTRICT CIRCULATION**

| 23FEB Distri