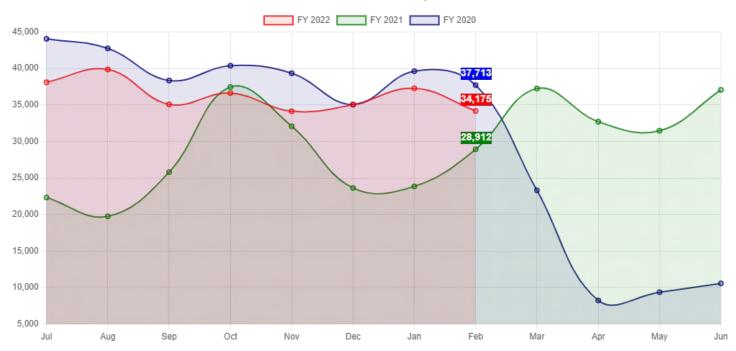

## **Statement of Revenues and Expenditures - Modified Cash Basis**

## For the 8 Months Ended February 28, 2022

|                                     | Annual<br>Budget  | Prorated<br>Budget | Year to Date  Actual | % of<br>Budget  | Variance vs.<br>Prorated<br>Budget |
|-------------------------------------|-------------------|--------------------|----------------------|-----------------|------------------------------------|
| BUILDING FUND                       |                   |                    |                      |                 |                                    |
| Revenues                            |                   |                    |                      |                 |                                    |
| Property Taxes Collections-Building | 403,994.00        | 269,329.33         | 263,423.97           | 65.20 %         | (5,905.36)                         |
| Total Revenue                       | 403,994.00        | 269,329.33         | 263,423.97           | 65.20 %         | (5,905.36)                         |
| Expenses                            |                   |                    |                      |                 |                                    |
| Northfield Lease                    | 66,000.00         | 44,000.00          | 44,135.28            | 66.87 %         | 135.28                             |
| Janitorial Supplies                 | 13,176.00         | 8,784.00           | 4,238.82             | 32.17           | (4,545.18)                         |
| Snow Removal                        | 8,960.00          | 5,973.33           | 3,249.74             | 36.27           | (2,723.59)                         |
| Photocopier Leases                  | 44,800.00         | 29,866.67          | 14,947.76            | 33.37           | (14,918.91)                        |
| Phone Lease                         | 10,752.00         | 7,168.00           | 0.00                 | 0.00            | (7,168.00)                         |
| Building Maintenance Service        | 123,200.00        | 82,133.33          | 69,000.00            | 56.01           | (13,133.33)                        |
| Elevators                           | 8,960.00          | 5,973.33           | 5,915.60             | 66.02           | (57.73)                            |
| Landscaping                         | 5,600.00          | 3,733.33           | 2,805.62             | 50.10           | (927.71)                           |
| HVAC                                | 11,200.00         | 7,466.67           | 7,324.08             | 65.39           | (142.59)                           |
| Automatic Doors                     | 3,920.00          | 2,613.33           | 1,680.00             | 42.86           | (933.33)                           |
| Roof                                | 672.00            | 448.00             | 333.00               | 49.55           | (115.00)                           |
| Alarms                              | 3,080.00          | 2,053.33           | 2,690.05             | 87.34           | 636.72                             |
| Equipment                           | 4,480.00          | 2,986.67           | 202.50               | 4.52            | (2,784.17)                         |
| Misc Services                       | <u> 15,200.00</u> | 10,133.33          | 8,235.36             | 54.18           | (1,897.97)                         |
| Total Expenses                      | 320,000.00        | 213,333.33         | <u>164,757.81</u>    | <u>51.49 %</u>  | <u>(48,575.52)</u>                 |
| Excess Revenues less Expenses       | \$ 83,994.00      | \$ 55,996.00       | <u>\$ 98,666.16</u>  | <u>117.47 %</u> | 42,670.16                          |