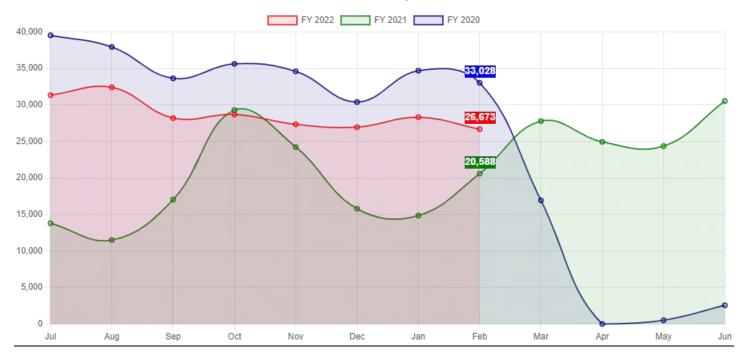

## Winnetka-Northfield Public Library District Library Fund Summary

## For the 8 Months Ended February 28, 2022

|                               | Annual<br>Budget | Prorated<br>Budget | Year-to-Date<br>Actual | % of<br>Budget | Variance vs. Prorated Budget |
|-------------------------------|------------------|--------------------|------------------------|----------------|------------------------------|
| Operating Revenue             |                  |                    |                        |                |                              |
| Property Tax                  | 3,786,490.00     | 2,524,326.67       | 2,468,977.84           | 65.20 %        | (55,348.83)                  |
| Replacement Tax               | 30,000.00        | 20,000.00          | 42,406.30              | 141.35 %       | 22,406.30                    |
| Collections                   | 130,196.25       | 86,797.50          | 91,811.24              | 70.52 %        | 5,013.74                     |
| Materials                     | 6,500.00         | 4,333.33           | 4,814.67               | 74.07 %        | 481.34                       |
| Other Income                  | 68,000.00        | 45,333.33          | 20,685.82              | 30.42 %        | (24,647.51)                  |
| Total Operating Revenue       | 4,021,186.25     | 2,680,790.83       | 2,628,695.87           | 65.37 %        | (52,094.96)                  |
| Operating Expenses            |                  |                    |                        |                |                              |
| Personnel                     | 1,871,100.00     | 1,247,400.00       | 1,146,111.78           | 61.25 %        | (101,288.22)                 |
| Administration                | 197,400.00       | 131,600.00         | 132,461.42             | 67.10 %        | 861.42                       |
| Utilities                     | 91,400.00        | 60,933.33          | 47,797.02              | 52.29 %        | (13,136.31)                  |
| IT Services                   | 163,000.00       | 108,666.67         | 96,008.57              | 58.90 %        | (12,658.10)                  |
| Public Relations              | 43,000.00        | 28,666.67          | 27,058.40              | 62.93 %        | (1,608.27)                   |
| Library Materials - Adult     | 519,000.00       | 346,000.00         | 362,271.37             | 69.80 %        | 16,271.37                    |
| Library Materials - Youth     | 75,000.00        | 50,000.00          | 48,861.03              | 65.15 %        | (1,138.97)                   |
| Programs                      | 69,250.00        | 46,166.67          | 48,496.10              | 70.03 %        | 2,329.43                     |
| Capital                       | 830,000.00       | 553,333.33         | 807,821.25             | <u>97.33 %</u> | 254,487.92                   |
| Total Operating Expenses      | 3,859,150.00     | 2,572,766.67       | 2,716,886.94           | 70.40 %        | 144,120.27                   |
| Total Revenues                | 4,021,186.25     | 2,680,790.83       | 2,628,695.87           | 65.37 %        | (52,094.96)                  |
| Total Expenses                | 3,859,150.00     | 2,572,766.67       | 2,716,886.94           | 70.40 %        | 144,120.27                   |
| Excess Revenues less Expenses | 162,036.25       | 108,024.16         | (88,191.07)            | (54.43)%       | (196,215.23)                 |