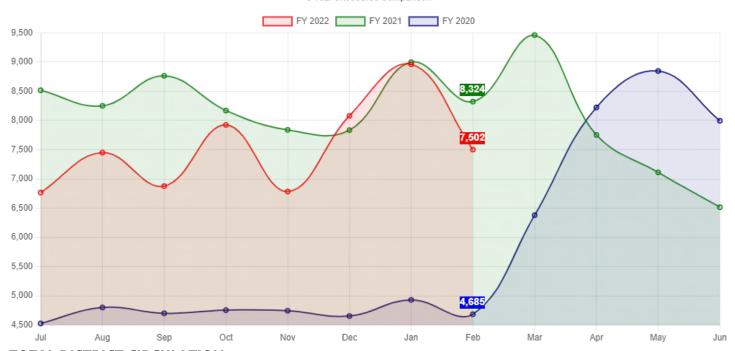

## **Statement of Revenues and Expenditures - Modified Cash Basis**

## For the 8 Months Ended February 28, 2022

|                             | Annual<br>Budget | Prorated<br>Budget | Year to DateActual | % of<br>Budget | Variance vs.<br>Prorated<br>Budget |
|-----------------------------|------------------|--------------------|--------------------|----------------|------------------------------------|
| LIBRARY FUND                |                  |                    |                    |                |                                    |
| Revenues                    |                  |                    |                    |                |                                    |
| Taxes                       |                  |                    |                    |                |                                    |
| Property Taxes Collections  | 3,786,490.00     | 2,524,326.67       | 2,468,977.84       | 65.20 %        | (55,348.83)                        |
| Replacement Tax             | 30,000.00        | 20,000.00          | 42,406.30          | 141.35 %       | 22,406.30                          |
| Total Taxes                 | 3,816,490.00     | 2,544,326.67       | 2,511,384.14       | 65.80 %        | (32,942.53)                        |
| Collections                 |                  |                    |                    |                |                                    |
| Per Capita Grant            | 21,696.25        | 14,464.17          | 27,232.58          | 125.52 %       | 12,768.41                          |
| Kenilworth Services         | 105,000.00       | 70,000.00          | 62,236.00          | 59.27          | (7,764.00)                         |
| Fines - Winnetka            | 0.00             | 0.00               | 333.85             | 0.00           | 333.85                             |
| Studio Fees                 | 1,000.00         | 666.67             | 641.58             | 64.16          | (25.09)                            |
| Lost/Damaged MatWinnetka    | 2,500.00         | 1,666.67           | 1,366.73           | 54.67          | (299.94)                           |
| Library Programs - Winnetka | 0.00             | 0.00               | 0.50               | 0.00           | 0.50                               |
| Total Collections           | 130,196.25       | 86,797.50          | 91,811.24          | 70.52 %        | 5,013.74                           |
| Materials                   |                  |                    |                    |                |                                    |
| Copy/Printing - Winnetka    | 5,000.00         | 3,333.33           | 4,509.73           | 90.19 %        | 1,176.40                           |
| Book Sales - Winnetka       | 1,500.00         | 1,000.00           | 304.94             | 20.33          | (695.06)                           |
| Total Materials             | 6,500.00         | 4,333.33           | 4,814.67           | 74.07 %        | 481.34                             |
| Other Income                |                  |                    |                    |                |                                    |
| Checking Interest Income    | 5,000.00         | 3,333.33           | 3,118.33           | 62.37 %        | (215.00)                           |
| Byline Bank IMA Interest    | 45,000.00        | 30,000.00          | 3,574.73           | 7.94           | (26,425.27)                        |
| Change on Investment Value  | 0.00             | 0.00               | (516.12)           | 0.00           | (516.12)                           |
| Money Market-Interest       | 0.00             | 0.00               | 12,467.31          | 0.00           | 12,467.31                          |
| Misc. Revenue - Winnetka    | 0.00             | 0.00               | 791.57             | 0.00           | 791.57                             |
| Gift Fund (over \$100)      | 500.00           | 333.33             | 1,250.00           | 250.00         | 916.67                             |
| Friends Donations           | 17,500.00        | 11,666.67          | 0.00               | 0.00           | (11,666.67)                        |
| Total Other Income          | 68,000.00        | 45,333.33          | 20,685.82          | 30.42 %        | (24,647.51)                        |
| Total Revenue               | 4,021,186.25     | 2,680,790.83       | 2,628,695.87       | <u>65.37 %</u> | (52,094.96)                        |