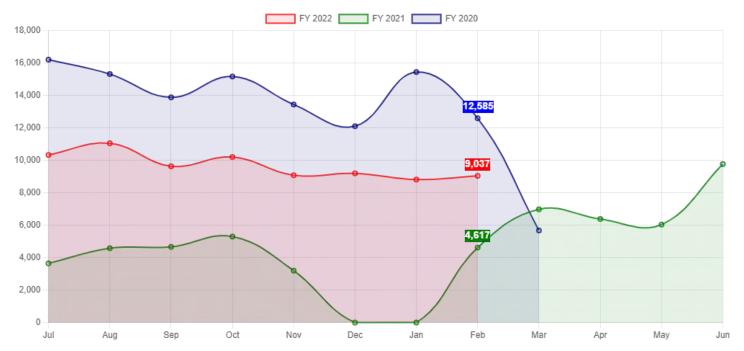

## **All Funds Summary**

## For the 8 Months Ended February 28, 2022

|                                              | Annual<br>Budget                         | Prorated<br>Budget         | Current<br>Year-to-Date   | % of<br>Budget     | Variance vs.<br>Prorated<br>Budget |
|----------------------------------------------|------------------------------------------|----------------------------|---------------------------|--------------------|------------------------------------|
| Revenues                                     |                                          |                            |                           |                    |                                    |
| Library Fund                                 | 4,021,186.25                             | 2,680,790.83               | 2,628,695.87              | 65.37 %            | (52,094.96)                        |
| IMRF Fund                                    | 176,750.00                               | 117,833.33                 | 115,249.68                | 65.20 %            | (2,583.65)                         |
| FICA Fund                                    | 131,300.00                               | 87,533.33                  | 85,614.08                 | 65.20 %            | (1,919.25)                         |
| Building Fund                                | 403,994.00                               | 269,329.33                 | 263,423.97                | 65.20 %            | (5,905.36)                         |
| Unemployment Fund                            | 2,020.00                                 | 1,346.67                   | 1,317.15                  | 65.21 %            | (29.52)                            |
| Total Revenues                               | 4,735,250.25                             | 3,156,833.50               | 3,094,300.75              | 65.35 %            | (62,532.75)                        |
| Expenses                                     |                                          |                            |                           |                    |                                    |
| Library Fund                                 | 3,859,150.00                             | 2,572,766.67               | 2,716,886.94              | 70.40 %            | 144,120.27                         |
| IMRF Fund                                    | 102,750.00                               | 68,500.00                  | 72,460.55                 | 70.52 %            | 3,960.55                           |
| FICA Fund                                    | 133,000.00                               | 88,666.67                  | 74,135.49                 | 55.74 %            | (14,531.18)                        |
| Building Fund                                | 320,000.00                               | 213,333.33                 | 164,757.81                | 51.49 %            | (48,575.52)                        |
| Unemployment Fund                            | 10.00                                    | 6.67                       | 0.00                      | 0.00 %             | (6.67)                             |
| Total Expenses                               | 4,414,910.00                             | 2,943,273.33               | 3,028,240.79              | <u>68.59 %</u>     | 84,967.46                          |
| Tatal Bassassa                               |                                          |                            |                           |                    |                                    |
| Total Revenues                               | 4,735,250.25                             | 3,156,833.50               | 3,094,300.75              | 65.35 %            | (62,532.75)                        |
| Total Expenses Excess Revenues less Expenses | <u>4,414,910.00</u><br><u>320,340.25</u> | 2,943,273.33<br>213,560.17 | 3,028,240.79<br>66,059.96 | 68.59 %<br>20.62 % | (84,967.46)<br>(147,500.21)        |