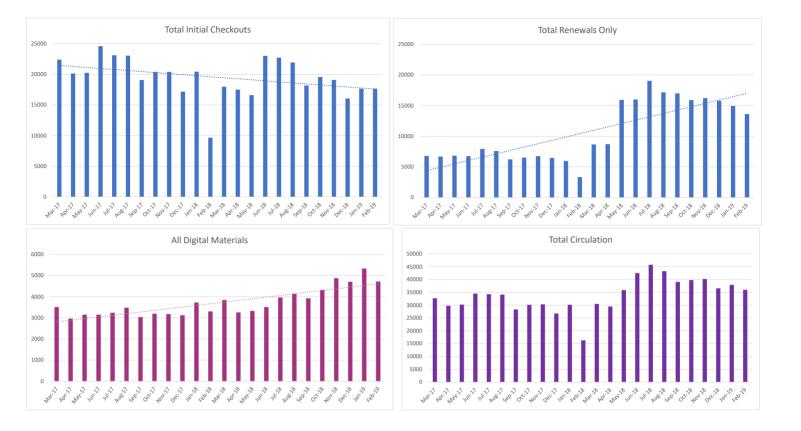

Director Wolf noted the new circulation graphs and quarterly charts provided in the board packet.

Trustee Ruiz-Funes asked if circulation statistics are now comparable year to year, and Director Wolf responded that they will not be until April 2019.

Director Wolf pointed out the initial checkouts without renewals; stating that we see predictable trends, such as the downturn in physical audiobooks and DVDs.

Trustee Anwar stated that she was concerned about the downturn in initial checkouts in both youth fiction and adult fiction. Director Wolf responded that the initial checkouts do not include renewals; and although we see a slight downturn, she is waiting to see if it will pick back up or if we will continue to see digital grow.

Director Wolf stated that the new collection development librarian IIs will be looking at these trends and helping the District to focus their money and collections on the materials patrons want.

Trustee Reichert suggested that the new librarian IIs present to the board on collection trends every few months, because the last digital presentation was very helpful. Director Wolf stated that the librarian IIs will be presenting quarterly to staff.

Trustee Ruiz-Funes stated that the charts and graphs are interesting and help to provide a long-term picture.

Trustee Reichert asked for a key to be added to the charts.

Trustee Ruiz-Funes stated that he would like to see the slope of the trends for total circulation activity.

Trustee Anwar stated that a weighted slope based on the percentage of activity would be even more meaningful.

Trustee Neustadt asked if the lease for the Northfield Branch Library had been reviewed since the last board meeting. Director Wolf stated that we will be negotiating the lease again, but she does not believe the District would move the branch.