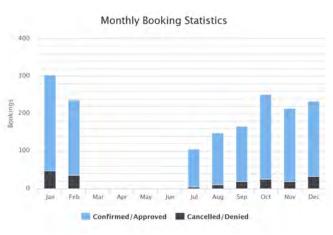

Director Wolf noted the new circulation graphs and quarterly charts provided in the board packet.

Trustee Ruiz-Funes asked if circulation statistics are now comparable year to year, and Director Wolf responded that they will not be until April 2019.