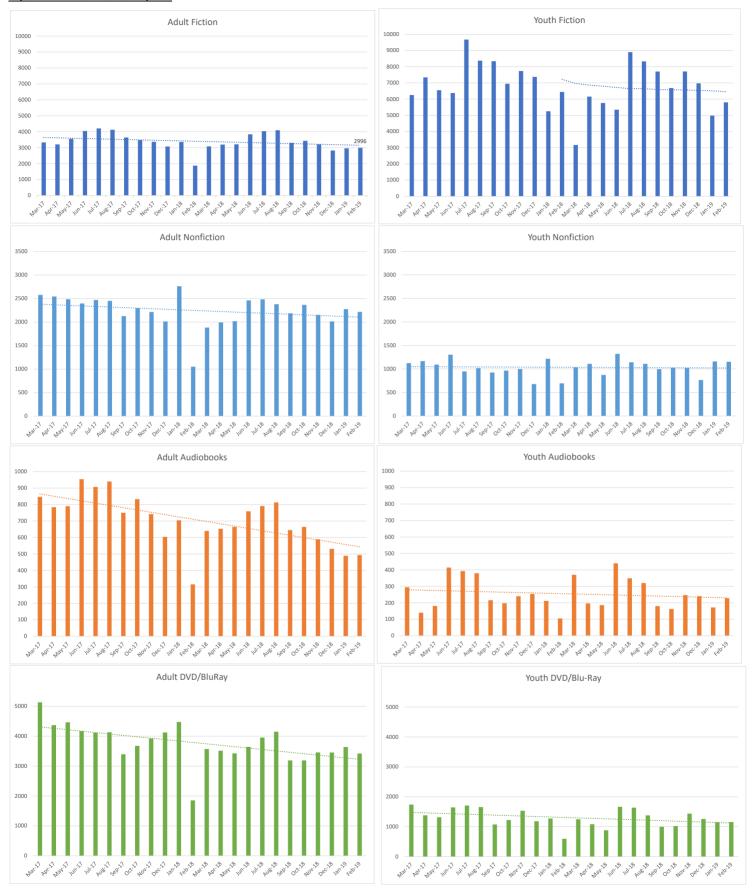

Director Wolf noted the new circulation graphs and quarterly charts provided in the board packet.

Trustee Ruiz-Funes asked if circulation statistics are now comparable year to year, and Director Wolf responded that they will not be until April 2019.

Director Wolf pointed out the initial checkouts without renewals; stating that we see predictable trends, such as the downturn in physical audiobooks and DVDs.

Trustee Anwar stated that she was concerned about the downturn in initial checkouts in both youth fiction and adult fiction. Director Wolf responded that the initial checkouts do not include renewals; and although we see a slight downturn, she is waiting to see if it will pick back up or if we will continue to see digital grow.

Director Wolf stated that the new collection development librarian IIs will be looking at these trends and helping the District to focus their money and collections on the materials patrons want.

Trustee Reichert suggested that the new librarian IIs present to the board on collection trends every few months, because the last digital presentation was very helpful. Director Wolf stated that the librarian IIs will be presenting quarterly to staff.

Trustee Ruiz-Funes stated that the charts and graphs are interesting and help to provide a long-term picture.

Trustee Reichert asked for a key to be added to the charts.

Trustee Ruiz-Funes stated that he would like to see the slope of the trends for total circulation activity.

Trustee Anwar stated that a weighted slope based on the percentage of activity would be even more meaningful.

Trustee Neustadt asked if the lease for the Northfield Branch Library had been reviewed since the last board meeting. Director Wolf stated that we will be negotiating the lease again, but she does not believe the District would move the branch.