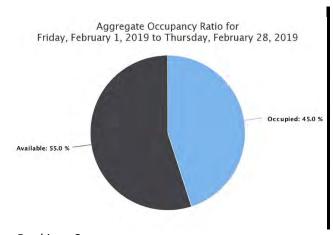

Director Wolf noted the new circulation graphs and quarterly charts provided in the board packet.

Trustee Ruiz-Funes asked if circulation statistics are now comparable year to year, and Director Wolf responded that they will not be until April 2019.