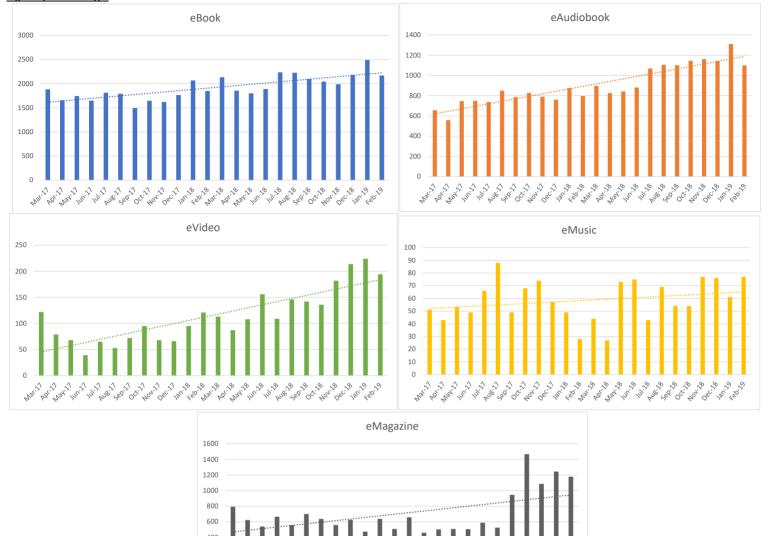

Director Wolf noted the new circulation graphs and quarterly charts provided in the board packet.

Trustee Ruiz-Funes asked if circulation statistics are now comparable year to year, and Director Wolf responded that they will not be until April 2019.

Director Wolf pointed out the initial checkouts without renewals; stating that we see predictable trends, such as the downturn in physical audiobooks and DVDs.

Trustee Anwar stated that she was concerned about the downturn in initial checkouts in both youth fiction and adult fiction. Director Wolf responded that the initial checkouts do not include renewals; and although we see a slight downturn, she is waiting to see if it will pick back up or if we will continue to see digital grow.

Director Wolf stated that the new collection development librarian IIs will be looking at these trends and helping the District to focus their money and collections on the materials patrons want.

Trustee Reichert suggested that the new librarian IIs present to the board on collection trends every few months, because the last digital presentation was very helpful. Director Wolf stated that the librarian IIs will be presenting quarterly to staff.

Trustee Ruiz-Funes stated that the charts and graphs are interesting and help to provide a long-term picture.

Trustee Reichert asked for a key to be added to the charts.

Trustee Ruiz-Funes stated that he would like to see the slope of the trends for total circulation activity.

Trustee Anwar stated that a weighted slope based on the percentage of activity would be even more meaningful.

Trustee Neustadt asked if the lease for the Northfield Branch Library had been reviewed since the last board meeting. Director Wolf stated that we will be negotiating the lease again, but she does not believe the District would move the branch.