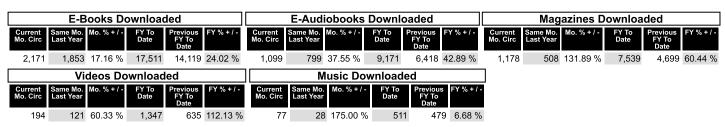

Director Wolf noted the new circulation graphs and quarterly charts provided in the board packet.

Trustee Ruiz-Funes asked if circulation statistics are now comparable year to year, and Director Wolf responded that they will not be until April 2019.

Director Wolf pointed out the initial checkouts without renewals; stating that we see predictable trends, such as the downturn in physical audiobooks and DVDs.

Trustee Anwar stated that she was concerned about the downturn in initial checkouts in both youth fiction and adult fiction. Director Wolf responded that the initial checkouts do not include renewals; and although we see a slight downturn, she is waiting to see if it will pick back up or if we will continue to see digital grow.