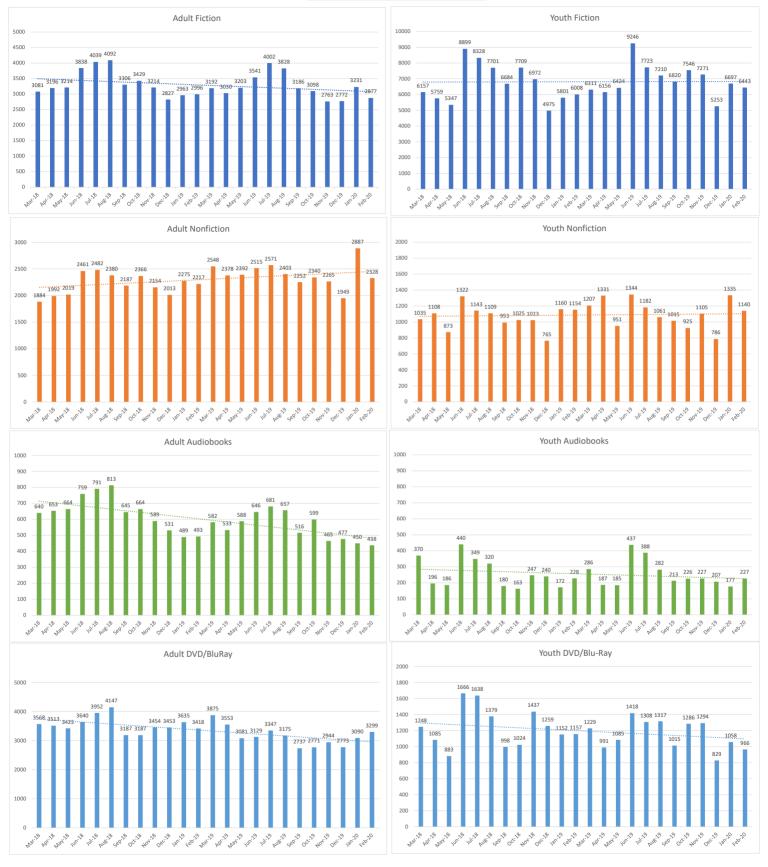

### LIBRARY DIRECTOR'S REPORT:

Interim Director Compton-Dzak reported:

- Branch Services Coordinator Courtney Volny submitted an impact story stating that Circulation Services Associate Amelia Kmiec met an avid mystery reader and introduced her to the various book formats available at the Northfield Branch Library.
- The local boy scout reported back that the District donated 26 blankets and 28 scarves and thanked those who helped make a difference.
- After extensive user testing, CCS is making minor changes to the public catalog; changes include clearer hold status language.
- Grayslake Area Public Library is joining CCS.
- Virtual Services Coordinator Michael Cianfrani continues to work on the new District app, which is moving to the user testing phase.
- The next Fireside Chat will be on March 10 featuring Head of Communications & Marketing Sarah Quish.
- The next Source will hit homes on February 22.