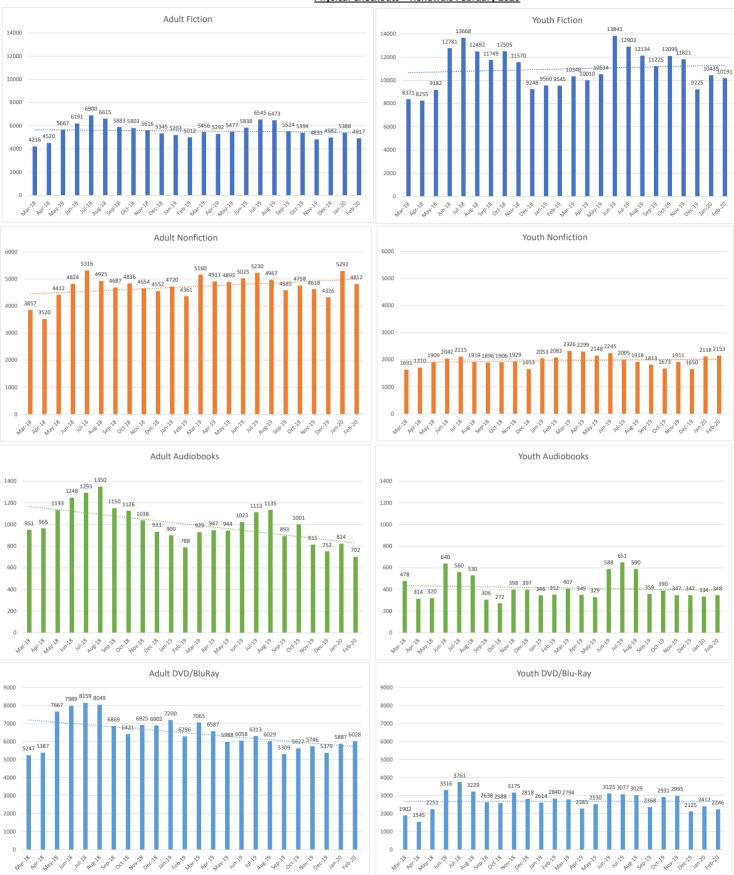

### LIBRARY DIRECTOR'S REPORT:

Interim Director Compton-Dzak reported:

- Branch Services Coordinator Courtney Volny submitted an impact story stating that Circulation Services Associate Amelia Kmiec met an avid mystery reader and introduced her to the various book formats available at the Northfield Branch Library.
- The local boy scout reported back that the District donated 26 blankets and 28 scarves and thanked those who helped make a difference.
- After extensive user testing, CCS is making minor changes to the public catalog; changes include clearer hold status language.
- Grayslake Area Public Library is joining CCS.
- Virtual Services Coordinator Michael Cianfrani continues to work on the new District app, which is moving to the user testing phase.
- The next Fireside Chat will be on March 10 featuring Head of Communications & Marketing Sarah Quish.
- The next Source will hit homes on February 22.