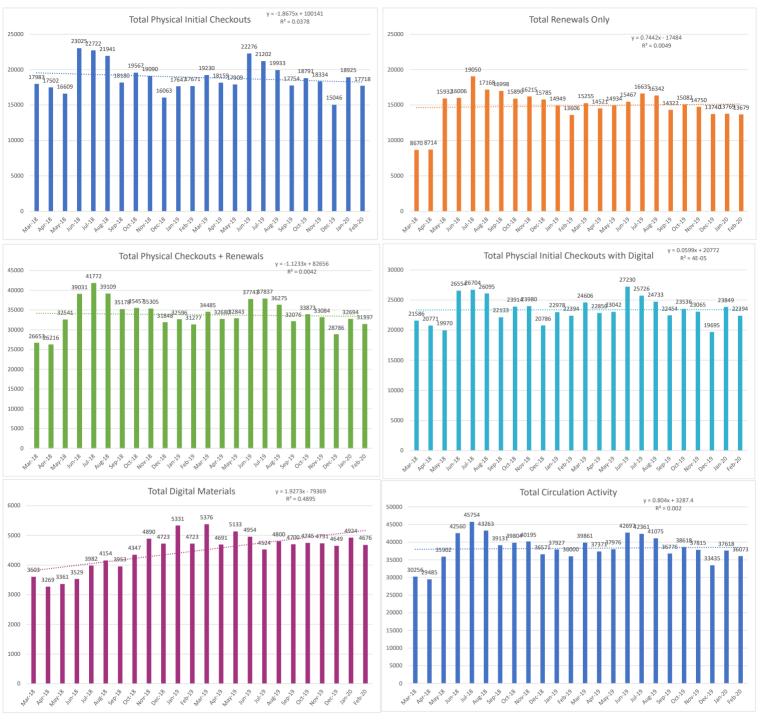

### LIBRARY DIRECTOR'S REPORT:

Interim Director Compton-Dzak reported:

- Branch Services Coordinator Courtney Volny submitted an impact story stating that Circulation Services Associate Amelia Kmiec met an avid mystery reader and introduced her to the various book formats available at the Northfield Branch Library.
- The local boy scout reported back that the District donated 26 blankets and 28 scarves and thanked those who helped make a difference.
- After extensive user testing, CCS is making minor changes to the public catalog; changes include clearer hold status language.
- Grayslake Area Public Library is joining CCS.
- Virtual Services Coordinator Michael Cianfrani continues to work on the new District app, which is moving to the user testing phase.
- The next Fireside Chat will be on March 10 featuring Head of Communications & Marketing Sarah Quish.
- The next Source will hit homes on February 22.