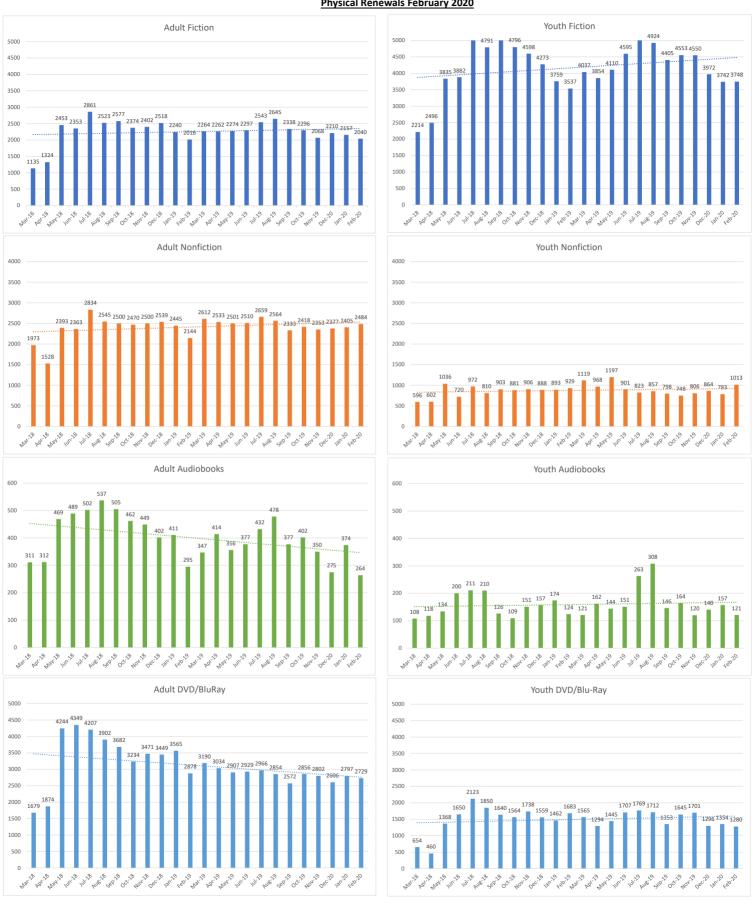

### LIBRARY DIRECTOR'S REPORT:

Interim Director Compton-Dzak reported:

- Branch Services Coordinator Courtney Volny submitted an impact story stating that Circulation Services Associate Amelia Kmiec met an avid mystery reader and introduced her to the various book formats available at the Northfield Branch Library.
- The local boy scout reported back that the District donated 26 blankets and 28 scarves and thanked those who helped make a difference.
- After extensive user testing, CCS is making minor changes to the public catalog; changes include clearer hold status language.
- Grayslake Area Public Library is joining CCS.
- Virtual Services Coordinator Michael Cianfrani continues to work on the new District app, which is moving to the user testing phase.
- The next Fireside Chat will be on March 10 featuring Head of Communications & Marketing Sarah Quish.
- The next Source will hit homes on February 22.