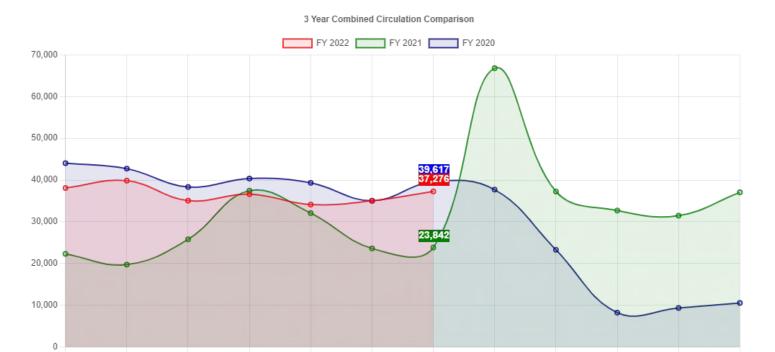

| eMusic        | 53    | 66    | -19.70%   | 258         | 510         | -49.41%  |
| Total         | 8,962 | 4,930 | 81.78%    | 52,847      | 33,111      | 59.61%   |





**Notes:** Adult eBook circulation hit an all-time high this month.

#### **TOTAL DISTRICT CIRCULATION**

| <b>22JAN District Circulation</b> | <b>20JAN District Circulation</b> | Net Change |
|-----------------------------------|-----------------------------------|------------|
| 37,269                            | 39,617                            | -5.93%     |

| FY21-22 YTD District Circulation | FY19-20 YTD District Circulation | Net Change |
|----------------------------------|----------------------------------|------------|
| 256,074                          | 279,506                          | -8.38%     |



#### **Impact Stories**

Aug

Jul

• Adult Services: A patron who took our Chair Yoga class wrote, "The series of Chair Yoga is excellent! I am 76 years old and it helps me so much to get going for the rest of the day!"

Mar

Apr

May

Jun

Nov

- <u>Youth Services</u>: Youth Services received lots of praise this month from parents who were impressed at how quickly they were able to pivot to provide in-person, virtual, and take-home programming based on the fluctuation in COVID numbers. It's incredibly difficult to do all of those simultaneously and the community was appreciative of their ability to continue offering something for everyone.
- <u>Digital Services:</u> A patron came in to tell us that she tried the embroidery machine in the Studio a while ago and loved it. Though initially