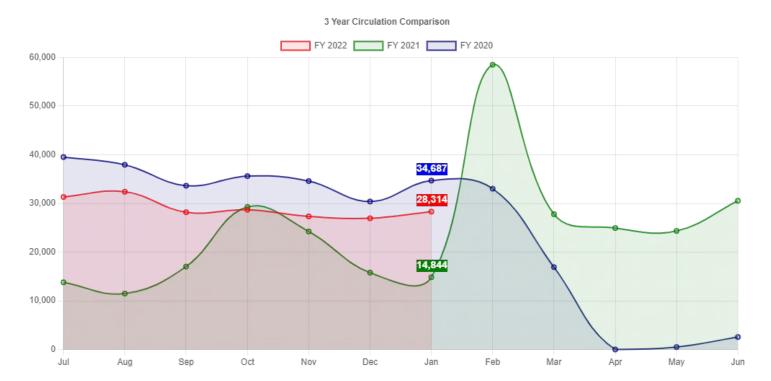

--------|-------------|-------------|----------|
| Kenilworth Patrons                   | 1,234 | 1,448 | -14.78%   | 10,833      | 10,444      | 3.72%    |
| <b>Borrowed from Other Libraries</b> | 2,185 | 2,143 | 1.96%     | 13,001      | 12,204      | 6.53%    |

#### **TOTAL PHYSICAL CIRCULATION**

| 22JAN Physical Circulation | <b>20JAN Physical Circulation</b> | Net Change |
|----------------------------|-----------------------------------|------------|
| 28,307                     | 34,687                            | -18.39%    |

| FY22-22 YTD Physical Circulation | FY19-20 YTD Physical Circulation | Net Change |
|----------------------------------|----------------------------------|------------|
| 203,227                          | 246,395                          | -17.52%    |



#### **Notes**

**Adult:** Physical circulation increased by 2% over December. Hot items this month were travel guides (up 68%), cookbooks (up 28%), and Blu-Rays (up 12%).

**Youth:** Physical circulation was higher than January 2020 and non-fiction circulation was only 18 books short of pre-pandemic levels.

#### **DIGITAL CIRCULATION**

| Material Type | 22JAN | 20JAN | Mo. % +/- | FY21-22 YTD | FY19-20 YTD | FY % +/- |
|---------------|-------|-------|-----------|-------------|-------------|----------|
| eBooks        | 4,314 | 2,716 | 98.25%    | 24,918      | 13,896      | 79.32%   |
| eAudiobooks   | 2,755 | 1,412 | 95.11%    | 17,042      | 8,875       | 92.02%   |
| eMagazines    | 1,293 | 1,065 | 21.41%    | 7,349       | 8,449       | -13.02%  |
| eVideos       | 547   | 211