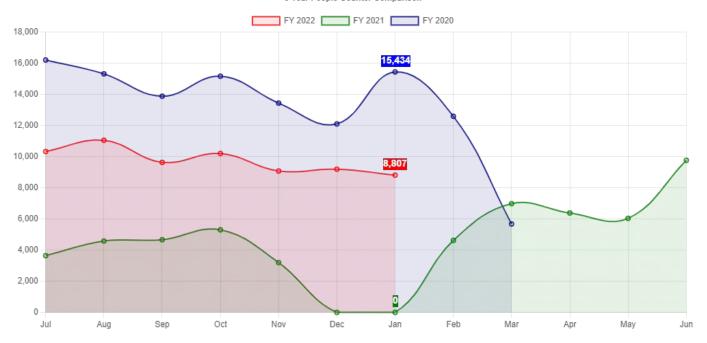

| 6           | 0           | -        |
| Adult Attendance  | 13    | 0     | 1         | 35          | 0           | -        |
| Family Events     | 0     | 0     | -         | 17          | 0           | -        |
| Family Attendance | 0     | 0     | -         | 1,011       | 0           | -        |

#### **Services**

## **Visitors**

| Location   | 22JAN | 20JAN  | Mo. % +/- | FY21-22 YTD | FY19-20 YTD | FY % +/- |
|------------|-------|--------|-----------|-------------|-------------|----------|
| Winnetka   | 6,249 | 10,009 | -37.57%   | 49,100      | 63,308      | -22.44%  |
| Northfield | 2,558 | 5,425  | -52.85%   | 19,163      | 38,191      | -49.82%  |
| Total      | 8,807 | 15,434 | -42.94%   | 68,263      | 101,499     | -32.75%  |

3 Year People Counter Comparison



**Notes:** Visitor/programming numbers were impacted by COVID this month (youth programs under 5, New Trier final exams). Winnetka closed 2 days (holiday and 1/28 snowstorm) and Northfield closed 1 (holiday).

**Curbside Pick Ups** 

| Location   | 22JAN | FY21-22 YTD |
|------------|-------|-------------|
| Winnetka   | 33    | 139         |
| Northfield | 16    | 72          |
| Total      | 49    | 211         |

#### **Patron Interactions**

| Category         | 22JAN | 20JAN | Mo. % +/- | FY21-22 YTD | FY19-20 YTD | FY % +/- |
|------------------|-------|-------|-----------|-------------|-------------|----------|
| Adult            | 2,344 | 1,888 | 24.15%    | 17,544      | 13,358      | 31.34%   |
| Youth            | 426   | 544   | -21.69%   | 3,327       | 3,982       | -16.45%