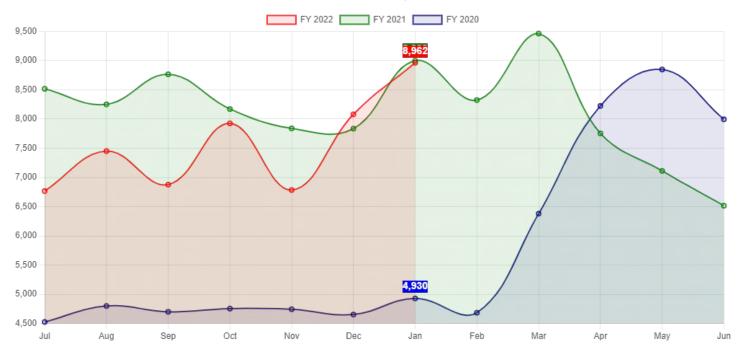

uary 2020 and non-fiction circulation was only 18 books short of pre-pandemic levels.

#### **DIGITAL CIRCULATION**

| Material Type | 22JAN | 20JAN | Mo. % +/- | FY21-22 YTD | FY19-20 YTD | FY % +/- |
|---------------|-------|-------|-----------|-------------|-------------|----------|
| eBooks        | 4,314 | 2,716 | 98.25%    | 24,918      | 13,896      | 79.32%   |
| eAudiobooks   | 2,755 | 1,412 | 95.11%    | 17,042      | 8,875       | 92.02%   |
| eMagazines    | 1,293 | 1,065 | 21.41%    | 7,349       | 8,449       | -13.02%  |
| eVideos       | 547   | 211   | 159.24%   | 3,280       | 1,381       | 137.51%  |
| eMusic        | 53    | 66    | -19.70%   | 258         | 510         | -49.41%  |
| Total         | 8,962 | 4,930 | 81.78%    | 52,847      | 33,111      | 59.61%   |





**Notes:** Adult eBook circulation hit an all-time high this month.

#### **TOTAL DISTRICT CIRCULATION**

| <b>22JAN District Circulation</b> | <b>20JAN District Circulation</b> | Net Change |
|-----------------------------------|-----------------------------------|------------|
| 37,269                            | 39,617                            | -5.93%     |

| FY21-22 YTD District Circulation | FY19-20 YTD District Circulation | Net Change |
|----------------------------------|----------------------------------|------------|
| 256,074                          | 279,506                          | -8.38%     |



#### **Impact Stories**

Aug

Jul

• Adult Services: A patron who took our Chair Yoga class wrote, "The series of Chair Yoga is excellent! I am 76 years old and it helps me