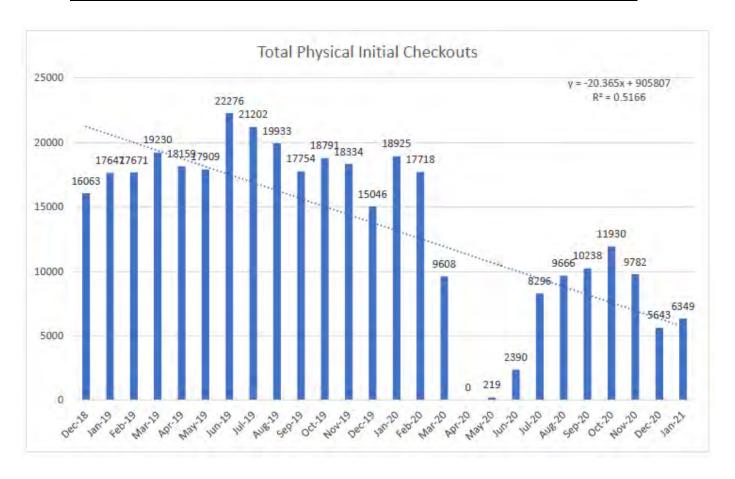

#### VI. Library Report

LIBRARY DIRECTOR'S REPORT:

Director Dombrowski reported:

- The District was closed for the entire month; however, things are going well and there continues to be strong program attendance and WiFi usage, as well as numerous curbside pickup and virtual Studio appointments
- There have been 984 app downloads year-to-date
- There were several impact stories this month; staff have been receiving positive feedback from patrons
- The District is continuing to push the Found4You service
- District staff are looking into virtual browsing and hope to have a pilot by the end of the month
- The District has partnered with Unique Management Services to streamline the library card renewal process for patrons and staff
- Virtual circulation is continuing to do well
  - President Ruiz-Funes recommended the District consider the possibility of the downward trend in physical checkouts continuing post-pandemic
- Director Dombrowski has assisted drafting letters to Doctor Ezike and Cook County, and has reached out to the Village of Winnetka in an attempt to add library staff to the COVID-19 vaccine queue
- Director Dombrowski reported that in her first 90 days she:
  - Conducted one-on-one meetings with each staff member to hear concerns and ideas
  - Addressed concerns regarding the organization structure, scheduling and workload and realigned departments to improve communication and right-size the reporting structure
  - Created formal job descriptions and pay ranges based on industry standards and data from the surrounding area and adjusted salaries accordingly
  - Promoted seven staff members internally and is implementing leadership training for new managers
  - o Plans to launch a new professional development plan for all staff
- Director Dombrowski reported that staff seem happier and that she is receiving positive verbal feedback on the direction of the library and the changes that have been implemented
  - The trustees recommended conducting an employee engagement survey right away to have a baseline that can be compared to future surveys