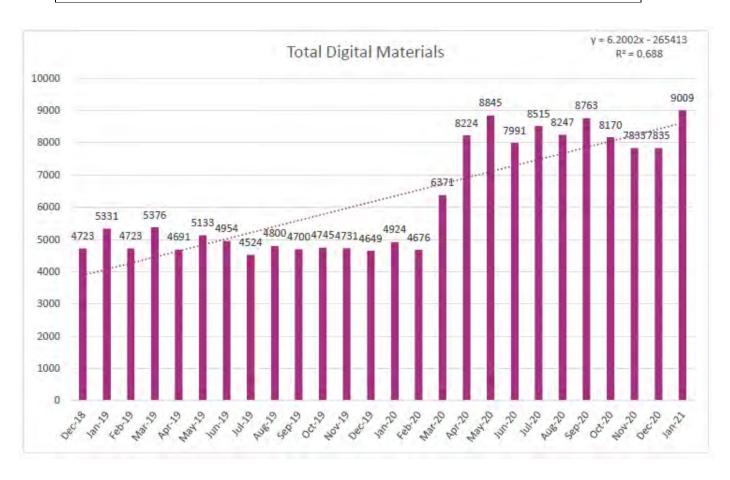

#### VI. Library Report

LIBRARY DIRECTOR'S REPORT:

Director Dombrowski reported:

- The District was closed for the entire month; however, things are going well and there continues to be strong program attendance and WiFi usage, as well as numerous curbside pickup and virtual Studio appointments
- There have been 984 app downloads year-to-date
- There were several impact stories this month; staff have been receiving positive feedback from patrons
- The District is continuing to push the Found4You service
- District staff are looking into virtual browsing and hope to have a pilot by the end of the month
- The District has partnered with Unique Management Services to streamline the library card renewal process for patrons and staff
- Virtual circulation is continuing to do well
  - President Ruiz-Funes recommended the District consider the possibility of the downward trend in physical checkouts continuing post-pandemic
- Director Dombrowski has assisted drafting letters to Doctor Ezike and Cook County, and has reached out to the Village of Winnetka in an attempt to add library staff to the COVID-19 vaccine queue
- Director Dombrowski reported that in her first 90 days she:
  - Conducted one-on-one meetings with each staff member to hear concerns and ideas
  - Addressed concerns regarding the organization structure, scheduling and workload and realigned departments to improve communication and right-size the reporting structure
  - Created formal job descriptions and pay ranges based on industry standards and data from the surrounding area and adjusted salaries accordingly
  - Promoted seven staff members internally and is implementing leadership training for new managers
  - o Plans to launch a new professional development plan for all staff
- Director Dombrowski reported that staff seem happier and that she is receiving positive verbal feedback on the direction of the library and the changes that have been implemented
  - The trustees recommended conducting an employee engagement survey right away to have a baseline that can be compared to future surveys