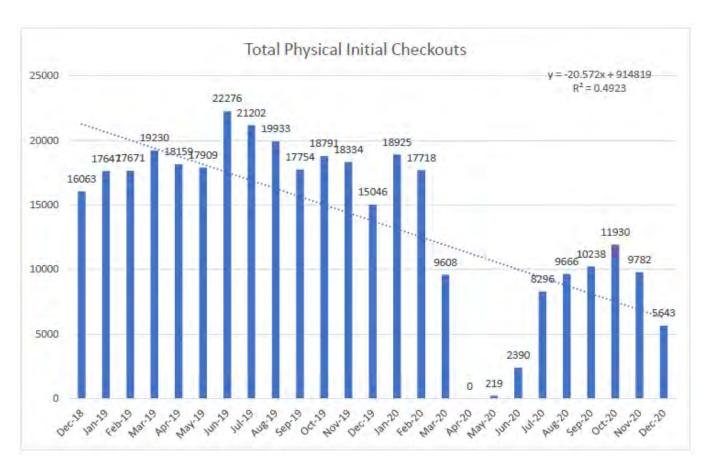

### VI. Library Report

LIBRARY DIRECTOR'S REPORT:

Director Dombrowski reported:

- Assistant Director and Adult Services Manager Emily Compton-Dzak submitted her resignation notice; she has accepted a director position at the River Forest Public Library
- Visitorship is down 70% due to the pandemic, however, circulation is only down 18% compared to November 2019, and down 32% year-to-date
- Digital circulation is still trending up
- The Studio opened virtually to patrons and has been successful
- District staff are continuing to come up with new ways to provide library services to patrons virtually