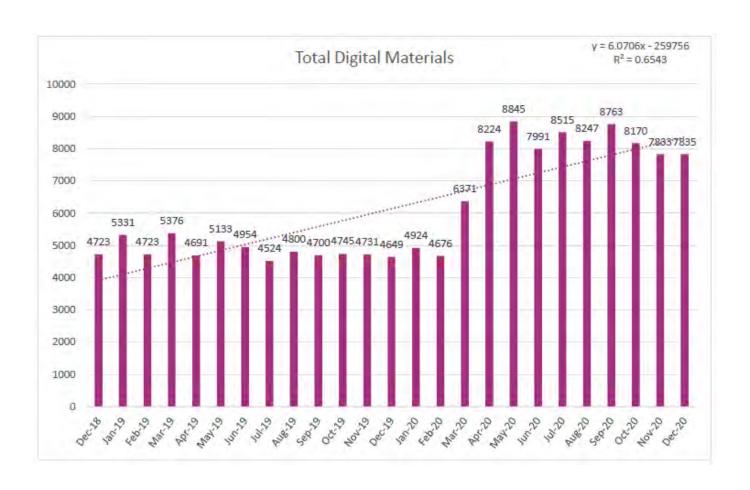

### VI. Library Report

LIBRARY DIRECTOR'S REPORT:

Director Dombrowski reported:

- Assistant Director and Adult Services Manager Emily Compton-Dzak submitted her resignation notice; she has accepted a director position at the River Forest Public Library
- Visitorship is down 70% due to the pandemic, however, circulation is only down 18% compared to November 2019, and down 32% year-to-date
- Digital circulation is still trending up
- The Studio opened virtually to patrons and has been successful
- District staff are continuing to come up with new ways to provide library services to patrons virtually