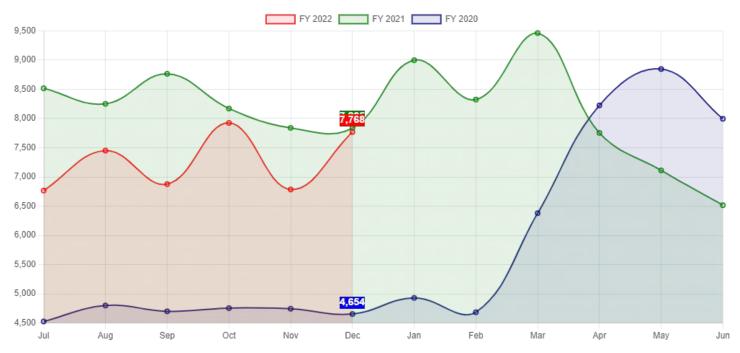

ks, video games, and STEAM kits.

# **DIGITAL CIRCULATION**

| <b>Material Type</b> | 21DEC | 19DEC | Mo. % +/- | FY21-22 YTD | FY19-20 YTD | FY % +/- |
|----------------------|-------|-------|-----------|-------------|-------------|----------|
| eBooks               | 3,739 | 2,021 | 85.01%    | 20,603      | 11,720      | 75.79%   |
| eAudiobooks          | 2,596 | 1,261 | 105.87%   | 14,286      | 7,463       | 91.42%   |
| eMagazines           | 1,190 | 1,066 | 11.63%    | 6,056       | 7,384       | -17.98%  |
| eVideos              | 192   | 231   | -16.88%   | 2,423       | 1,170       | 107.09%  |
| eMusic               | 51    | 75    | -32.00%   | 205         | 444         | -53.83%  |
| Total                | 7,768 | 4,654 | 66.91%    | 43,573      | 28,181      | 54.62%   |





**Notes:** Adult digital circulation was up 10% over November. Largest increases came from videos (up 26%), Kanopy (38%), and Overdrive (up 14%).

#### **TOTAL DISTRICT CIRCULATION**

| 21DEC District Circulation | 19DEC District Circulation | Net Change |
|----------------------------|----------------------------|------------|
| 34,719                     | 35,048                     | -0.94%     |

| FY21-22 YTD District Circulation | FY19-20 YTD District Circulation | Net Change |
|----------------------------------|----------------------------------|------------|
| 218,493                          | 239,889                          | -8.92%     |

#### 3 Year Combined Circulation Comparison





# **Public Comments Policy**

The Board of Trustees of the Winnetka-Northfield Public Lib