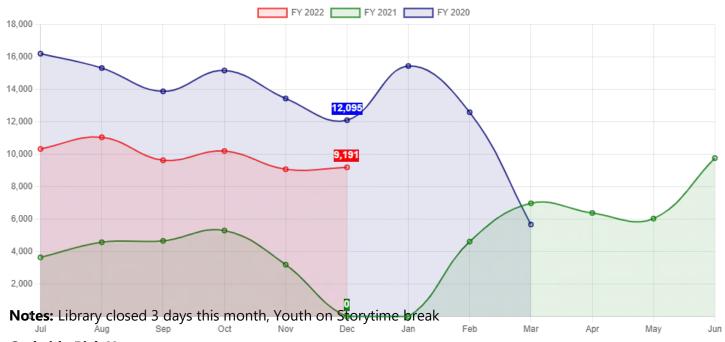

ents      | 0     | 0     | -         | 4           | 0           | -        |
| Adult Attendance  | 0     | 0     | -         | 22          | 0           | -        |
| Family Events     | 0     | 0     | -         | 17          | 0           | -        |
| Family Attendance | 0     | 0     | -         | 1,011       | 0           | -        |

# **Services**

#### **Visitors**

| Location   | 21DEC | 19DEC  | Mo. % +/- | FY21-22 YTD | FY19-20 YTD | FY % +/- |
|------------|-------|--------|-----------|-------------|-------------|----------|
| Winnetka   | 6,654 | 7,693  | -13.51%   | 42,851      | 53,299      | -19.60%  |
| Northfield | 2,537 | 4,402  | -42.37%   | 16,605      | 32,766      | -49.32%  |
| Total      | 9,191 | 12,095 | -24.01%   | 59,456      | 86,065      | -30.92%  |





| Location   | 21DEC | FY21-22 YTD |
|------------|-------|-------------|
| Winnetka   | 27    | 106         |
| Northfield | 11    | 56          |
| Total      | 38    | 162         |

#### **Patron Interactions**

| Category         | 21DEC | 19DEC | Mo. % +/- | FY21-22 YTD | FY19-20 YTD | FY % +/- |
|------------------|-------|-------|-----------|-------------|-------------|----------|
| Adult            | 2,262 | 1,402 | 61.34%    | 15,200      | 11,470      | 32.52%   |
| Youth            | 410   | 368   | 11.41%    | 2,901       | 3,438       | -15.62%  |
| Digital Services | 203   | 579   | -64.94%   | 912         | 3,133       | -70.89%  |
| Total            | 2,875 | 2,349 | 22.39%    | 19,013      | 18,041      | 5.39%    |

**Public Computer Usage** 

| Location   | 21DEC | 19