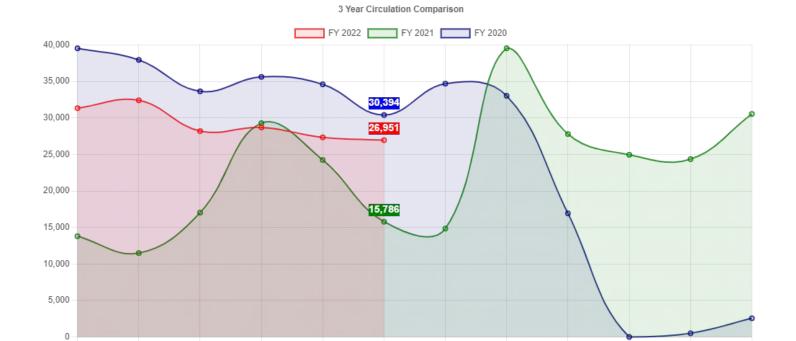

-------------|-------------|----------|
| Kenilworth Patrons                   | 1,168 | 1,270 | -8.03%    | 9,599       | 8,995       | 6.70%    |
| <b>Borrowed from Other Libraries</b> | 1,627 | 1,559 | 4.36%     | 10,816      | 10,061      | 7.50%    |

# **TOTAL PHYSICAL CIRCULATION**

| 21DEC Physical Circulation | <b>19DEC Physical Circulation</b> | Net Change |
|----------------------------|-----------------------------------|------------|
| 26,951                     | 30,394                            | -11.33%    |

|   | FY22-22 YTD Physical Circulation | FY19-20 YTD Physical Circulation | Net Change |
|---|----------------------------------|----------------------------------|------------|
| Ī | 174,920                          | 211,708                          | -17.38%    |



#### **Notes**

Jul

Aug

Sep

Oct

Nov

**Adult:** Circulation was up 9% over November, whereas it normally declines between November & December. Hot genres were health & medicine (up 61%), European history (up 19%), and DVD's/Blu-Rays (up 20%).

Dec

Jan

Feb

Mar

May

Jun

**Youth:** Circulation was up 70% over December 2020! Hot items this month were iPads, winter holiday picture books, video games, and STEAM kits.

# **DIGITAL CIRCULATION**

| <b>Material Type</b> | 21DEC | 19DEC | Mo. % +/- | FY21-22 YTD | FY19-20 YTD | FY % +/- |
|----------------------|-------|-------|-----------|-------------|-------------|----------|
| eBooks               | 3,739 | 2,021 | 85.01%    | 20,603      | 11,720      | 75.79%   |
| eAudiobooks          | 2,596 | 1,261 | 105.87%   | 14,286      | 7,4