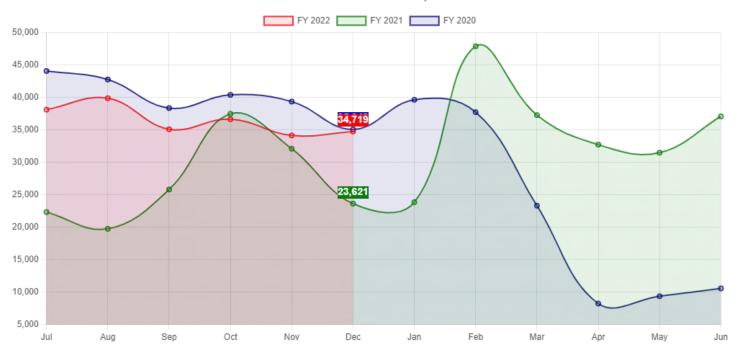

Total                | 7,768 | 4,654 | 66.91%    | 43,573      | 28,181      | 54.62%   |





**Notes:** Adult digital circulation was up 10% over November. Largest increases came from videos (up 26%), Kanopy (38%), and Overdrive (up 14%).

#### **TOTAL DISTRICT CIRCULATION**

| 21DEC District Circulation | 19DEC District Circulation | Net Change |
|----------------------------|----------------------------|------------|
| 34,719                     | 35,048                     | -0.94%     |

| FY21-22 YTD District Circulation | FY19-20 YTD District Circulation | Net Change |
|----------------------------------|----------------------------------|------------|
| 218,493                          | 239,889                          | -8.92%     |

#### 3 Year Combined Circulation Comparison





# **Public Comments Policy**

The Board of Trustees of the Winnetka-Northfield Public Library District is interested in hearing from the public and provides the opportunity for the public to speak during the Public Comment section of the meeting. In order for the Board to fulfill its obligation to complete the meeting in an effective and efficient fashion, a maximum of 15 minutes of public participation will be permitted at each meeting when the public is present.

The following rules shall govern speakers who address the Board:

- 1. Speakers wishing to speak must be present at the meeting. Public comment by use of any telecommunications device to speak at any regular or special meeting will not be permitted, except in the case of individuals with disabilities that prevent them from a