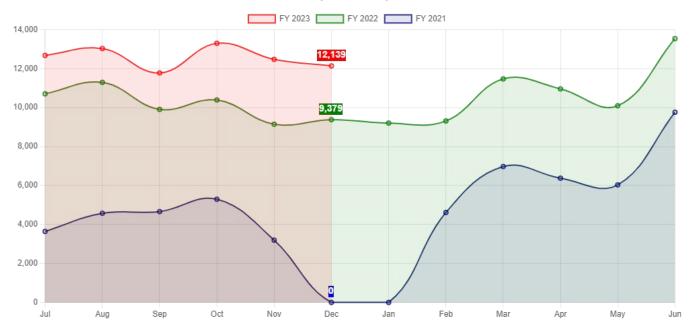

## Winnetka-Northfield Public Library District Library Fund Summary

## For the 6 Months Ended December 31, 2022

|                                      | Annual<br>Budget | Prorated<br>Budget | Year-to-Date<br>Actual | % of<br>Budget | Variance vs. Prorated Budget |
|--------------------------------------|------------------|--------------------|------------------------|----------------|------------------------------|
| Operating Revenue                    |                  |                    |                        |                |                              |
| Property Tax                         | 3,937,220.00     | 1,968,610.00       | 1,085,017.20           | 27.56 %        | (883,592.80)                 |
| Replacement Tax                      | 33,000.00        | 16,500.00          | 52,867.53              | 160.20 %       | 36,367.53                    |
| Collections                          | 175,480.00       | 87,740.00          | 66,823.41              | 38.08 %        | (20,916.59)                  |
| Materials                            | 7,500.00         | 3,750.00           | 2,728.01               | 36.37 %        | (1,021.99)                   |
| Other Income                         | 135,500.00       | 67,750.00          | 363,781.20             | 268.47 %       | 296,031.20                   |
| Total Operating Revenue              | 4,288,700.00     | 2,144,350.00       | 1,571,217.35           | 36.64 %        | (573,132.65)                 |
| Operating Expenses                   |                  |                    |                        |                |                              |
| Personnel                            | 2,131,350.00     | 1,065,675.00       | 915,110.94             | 42.94 %        | (150,564.06)                 |
| Administration                       | 261,528.00       | 130,764.00         | 158,594.94             | 60.64 %        | 27,830.94                    |
| Utilities                            | 94,000.00        | 47,000.00          | 36,663.07              | 39.00 %        | (10,336.93)                  |
| IT Services                          | 215,250.00       | 107,625.00         | 110,608.93             | 51.39 %        | 2,983.93                     |
| Public Relations                     | 47,000.00        | 23,500.00          | 15,755.92              | 33.52 %        | (7,744.08)                   |
| Library Materials - Adult            | 509,000.00       | 254,500.00         | 247,233.50             | 48.57 %        | (7,266.50)                   |
| Library Materials - Youth            | 83,000.00        | 41,500.00          | 30,642.97              | 36.92 %        | (10,857.03)                  |
| Programs                             | 82,250.00        | 41,125.00          | 43,962.68              | 53.45 %        | 2,837.68                     |
| Capital                              | 610,000.00       | 305,000.00         | 363,715.62             | <u>59.63 %</u> | 58,715.62                    |
| Total Operating Expenses             | 4,033,378.00     | 2,016,689.00       | 1,922,288.57           | <u>47.66 %</u> | (94,400.43)                  |
|                                      |                  |                    |                        |                |                              |
| Total Revenues                       | 4,288,700.00     | 2,144,350.00       | 1,571,217.35           | 36.64 %        | (573,132.65)                 |
| Total Expenses                       | 4,033,378.00     | 2,016,689.00       | 1,922,288.57           | 47.66 %        | (94,400.43)                  |
| <b>Excess Revenues less Expenses</b> | 255,322.00       | 127,661.00         | (351,071.22)           | (137.50)%      | (478,732.22)                 |