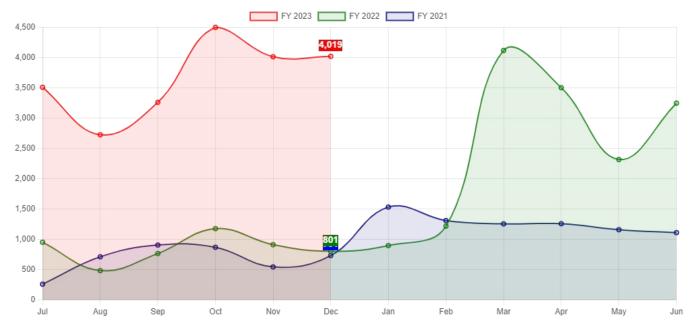

## **All Funds Summary**

## For the 6 Months Ended December 31, 2022

|                               |                            |                            |                                            |                      | Variance vs.                 |
|-------------------------------|----------------------------|----------------------------|--------------------------------------------|----------------------|------------------------------|
|                               | Annual                     | Prorated                   | Current                                    | % of                 | Prorated                     |
|                               | Budget                     | Budget                     | Year-to-Date                               | Budget               | Budget                       |
| Revenues                      |                            |                            |                                            |                      |                              |
| Library Fund                  | 4,288,700.00               | 2,144,350.00               | 1,571,217.35                               | 36.64 %              | (573,132.65)                 |
| IMRF Fund                     | 69,805.00                  | 34,902.50                  | 31,534.06                                  | 45.17 %              | (3,368.44)                   |
| FICA Fund                     | 75,623.00                  | 37,811.50                  | 38,954.53                                  | 51.51 %              | 1,143.03                     |
| Building Fund                 | 218,143.00                 | 109,071.50                 | 109,070.60                                 | 50.00 %              | (0.90)                       |
| Unemployment Fund             | 6.00                       | 3.00                       | 410.47                                     | 6,841.17 %           | 407.47                       |
| Total Revenues                | 4,652,277.00               | 2,326,138.50               | 1,751,187.01                               | 37.64 %              | (574,951.49)                 |
| Expenses                      |                            |                            |                                            |                      |                              |
| Library Fund                  | 4,033,378.00               | 2,016,689.00               | 1,922,288.57                               | 47.66 %              | (94,400.43)                  |
| IMRF Fund                     | 20,100.00                  | 10,050.00                  | 40,809.27                                  | 203.03 %             | 30,759.27                    |
| FICA Fund                     | 118,308.00                 | 59,154.00                  | 61,470.00                                  | 51.96 %              | 2,316.00                     |
| Building Fund                 | 0.00                       | 0.00                       | 118,801.05                                 | 0.00 %               | 118,801.05                   |
| Unemployment Fund             | 1.00                       | 0.50                       | 0.00                                       | 0.00 %               | (0.50)                       |
| Special Reserve Fund          | 0.00                       | 0.00                       | 316,000.00                                 | 0.00 %               | <u>316,000.00</u>            |
| Total Expenses                | <u>4,171,787.00</u>        | 2,085,893.50               | 2,459,368.89                               | <u>58.95 %</u>       | 373,475.39                   |
| Total Revenues                | 4 652 277 00               | 2 226 420 50               | 1 751 107 01                               | 27.64.0/             | (574.054.40)                 |
| Total Expenses                | 4,652,277.00               | 2,326,138.50               | 1,751,187.01                               | 37.64 %              | (574,951.49)                 |
| Excess Revenues less Expenses | 4,171,787.00<br>480,490.00 | 2,085,893.50<br>240,245.00 | <u>2,459,368.89</u><br><u>(708,181.88)</u> | 58.95 %<br>(147.39)% | (373,475.39)<br>(948,426.88) |