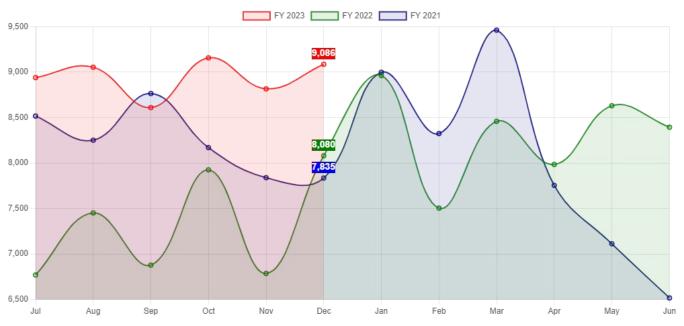

## **Statement of Revenues and Expenditures - Modified Cash Basis**

## For the 6 Months Ended December 31, 2022

|                                         | Annual<br>Budget      | Prorated<br>Budget     | Year to DateActual     | % of<br>Budget | Variance vs.<br>Prorated<br>Budget |
|-----------------------------------------|-----------------------|------------------------|------------------------|----------------|------------------------------------|
| LIBRARY FUND                            |                       |                        |                        |                | buuget                             |
| Expenses                                |                       |                        |                        |                |                                    |
| Personnel                               |                       |                        |                        |                |                                    |
| Salaries                                | 1,825,000.00          | 912,500.00             | 802,132.08             | 43.95 %        | (110,367.92)                       |
| Health Insurance                        | 280,000.00            | 140,000.00             | 107,146.18             | 38.27          | (32,853.82)                        |
| Flu Vaccination                         | 100.00                | 50.00                  | 0.00                   | 0.00           | (50.00)                            |
| Employee Asst. Program                  | 500.00                | 250.00                 | 0.00                   | 0.00           | (250.00)                           |
| Professional Development                | 25,000.00             | 12,500.00              | 5,622.68               | 22.49          | (6,877.32)                         |
| Flexible Spending Account               | 750.00                | 375.00                 | 210.00                 | 28.00          | (165.00)                           |
| Total Personnel                         | 2,131,350.00          | 1,065,675.00           | 915,110.94             | 42.94 %        | (150,564.06)                       |
| Administration                          |                       |                        |                        |                |                                    |
| Audit Fees                              | 12,400.00             | 6,200.00               | 12,950.00              | 104.44 %       | 6,750.00                           |
| Library Supplies                        | 30,000.00             | 15,000.00              | 10,301.95              | 34.34          | (4,698.05)                         |
| Office Supplies                         | 6,000.00              | 3,000.00               | 2,795.30               | 46.59          | (204.70)                           |
| Breakroom Supplies                      | 2,200.00              | 1,100.00               | 1,393.40               | 63.34          | 293.40                             |
| Postage                                 | 2,500.00              | 1,250.00               | 2,072.85               | 82.91          | 822.85                             |
| Hospitality                             | 500.00                | 250.00                 | 90.27                  | 18.05          | (159.73)                           |
| Accounting and Bookkeeping              | 26,000.00             | 13,000.00              | 11,275.00              | 43.37          | (1,725.00)                         |
| Legal Notices                           | 3,500.00              | 1,750.00               | 667.00                 | 19.06          | (1,083.00)                         |
| Delivery Service                        | 7,200.00              | 3,600.00               | 2,725.00               | 37.85          | (875.00)                           |
| Payroll Services                        | 9,000.00              | 4,500.00               | 4,327.88               | 48.09          | (172.12)                           |
| Liability Insurance Costs               | 33,128.00             | 16,564.00              | 30,726.00              | 92.75          | 14,162.00                          |
| Board Expenses                          | 1,000.00              | 500.00                 | 122.93                 | 12.29          | (377.07)                           |
| Memberships                             | 5,700.00              | 2,850.00               | 2,198.39               | 38.57          | (651.61)                           |
| Staff Recognition/Events/Meetings       | 6,000.00              | 3,000.00               | 2,290.38               | 38.17          | (709.62)                           |
| Legal                                   | 15,000.00             | 7,500.00               | 13,104.28              | 87.36          | 5,604.28                           |
| Consultants                             | 45,000.00             | 22,500.00              | 34,451.66              | 76.56          | 11,951.66                          |
| Investment Fees                         | 30,000.00             | 15,000.00              | 13,812.65              | 46.04          | (1,187.35)                         |
| HR Consultant                           | 25,900.00             | 12,950.00              | 13,240.00              | 51.12          | 290.00                             |
| Miscellaneous                           | 500.00                | 250.00                 | 50.00                  | 10.00          | (200.00)                           |
| Total Administration                    | 261,528.00            | 130,764.00             | 158,594.94             | 60.64 %        | 27,830.94                          |
| Utilities                               |                       |                        |                        |                |                                    |
| Electricity                             | 42,000.00             | 21,000.00              | 24,127.07              | 57.45 %        | 3,127.07                           |
| Water                                   | 3,000.00              | 1,500.00               | 2,113.79               | 70.46          | 613.79                             |
| Storm Sewer                             | 1,500.00              | 750.00                 | 763.45                 | 50.90          | 13.45                              |
| Natural Gas                             | 17,000.00             | 8,500.00               | 3,931.05               | 23.12          | (4,568.95)                         |
| Telephone                               | 16,000.00             | 8,000.00               | 205.23                 | 1.28           | (7,794.77)                         |
| Internet Services                       | 14,500.00             | 7,250.00               | 5,522.48               | 38.09          | (1,727.52)                         |
| Total Utilities                         | 94,000.00             | 47,000.00              | 36,663.07              | 39.00 %        | (10,336.93)                        |
| Information Technology                  |                       |                        |                        |                |                                    |
| - · · · · · · · · · · · · · · · · · · · | 02 JEU UU             | A1 62E 00              | 36 VUO E0              | 43.73 %        | (E 216 42)                         |
| CCS Operating<br>Software               | 83,250.00             | 41,625.00              | 36,408.58<br>47,120.00 |                | (5,216.42)                         |
|                                         | 63,000.00             | 31,500.00<br>15,000.00 | 47,129.00<br>15,056.20 | 74.81<br>53.10 | 15,629.00<br>956.20                |
| LAN Management<br>Hardware              | 30,000.00             | 1,000.00               | 15,956.20<br>683.87    | 53.19<br>34.19 |                                    |
| Technology - Website                    | 2,000.00              | 7,500.00               | 216.92                 | 34.19<br>1.45  | (316.13)                           |
| Photocopier Leases                      | 15,000.00<br>2,000.00 | 11,000.00              | 10,214.36              | 46.43          | (7,283.08)<br><u>(785.64)</u>      |
| Total Information Technology            | <u>215,250.00</u>     | 107,625.00             | 110,608.93             | 51.39 %        | 2,983.93                           |
|                                         |                       |                        |                        |                |                                    |