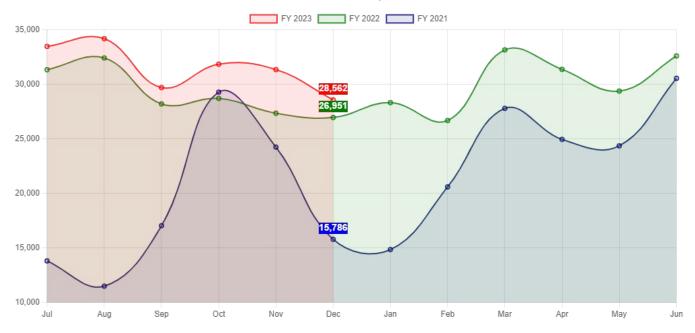

## **Statement of Revenues and Expenditures - Modified Cash Basis**

## For the 6 Months Ended December 31, 2022

|                                      | Annual<br>Budget | Prorated<br>Budget | Year to DateActual | % of<br>Budget | Variance vs.<br>Prorated<br>Budget |
|--------------------------------------|------------------|--------------------|--------------------|----------------|------------------------------------|
| LIBRARY FUND                         |                  |                    |                    |                |                                    |
| Revenues                             |                  |                    |                    |                |                                    |
| Taxes                                |                  |                    |                    |                |                                    |
| Property Taxes Collections           | 3,916,860.00     | 1,958,430.00       | 1,075,414.51       | 27.46 %        | (883,015.49)                       |
| Property Taxes Collections-Liability | 13,379.00        | 6,689.50           | 6,257.94           | 46.77          | (431.56)                           |
| Property Taxes Collections-Audit     | 6,981.00         | 3,490.50           | 3,344.75           | 47.91          | (145.75)                           |
| Replacement Tax                      | 33,000.00        | 16,500.00          | 52,867.53          | 160.20 %       | 36,367.53                          |
| Total Taxes                          | 3,970,220.00     | 1,985,110.00       | 1,137,884.73       | 28.66 %        | (847,225.27)                       |
| Collections                          |                  |                    |                    |                |                                    |
| Per Capita Grant                     | 27,280.00        | 13,640.00          | 29,024.13          | 106.39 %       | 15,384.13                          |
| Kenilworth Services                  | 145,000.00       | 72,500.00          | 35,390.25          | 24.41          | (37,109.75)                        |
| Studio Fees                          | 1,000.00         | 500.00             | 677.14             | 67.71          | 177.14                             |
| Lost/Damaged Mat.                    | 2,200.00         | 1,100.00           | 1,731.89           | 78.72          | 631.89                             |
| Total Collections                    | 175,480.00       | 87,740.00          | 66,823.41          | 38.08 %        | (20,916.59)                        |
| Materials                            |                  |                    |                    |                |                                    |
| Copy/Printing                        | 7,000.00         | 3,500.00           | 2,253.53           | 32.19 %        | (1,246.47)                         |
| Book Sales                           | 500.00           | 250.00             | 474.48             | 94.90          | 224.48                             |
| Total Materials                      | 7,500.00         | 3,750.00           | 2,728.01           | 36.37 %        | (1,021.99)                         |
| Other Income                         |                  |                    |                    |                |                                    |
| Checking Interest Income             | 5,500.00         | 2,750.00           | 1,264.75           | 23.00 %        | (1,485.25)                         |
| Byline Bank IMA Interest             | 90,000.00        | 45,000.00          | 43,351.30          | 48.17          | (1,648.70)                         |
| Money Market-Interest                | 19,500.00        | 9,750.00           | 1,440.72           | 7.39           | (8,309.28)                         |
| Misc. Revenue                        | 0.00             | 0.00               | 174.43             | 0.00           | 174.43                             |
| Gift Fund (over \$100)               | 500.00           | 250.00             | 1,500.00           | 300.00         | 1,250.00                           |
| Friends Donations                    | 20,000.00        | 10,000.00          | 50.00              | 0.25           | (9,950.00)                         |
| Transfer from Other Fund             | 0.00             | 0.00               | 316,000.00         | 0.00           | 316,000.00                         |
| Total Other Income                   | 135,500.00       | 67,750.00          | 363,781.20         | 268.47 %       | 296,031.20                         |
| Total Revenue                        | 4,288,700.00     | 2,144,350.00       | 1,571,217.35       | <u>36.64 %</u> | (573,132.65)                       |