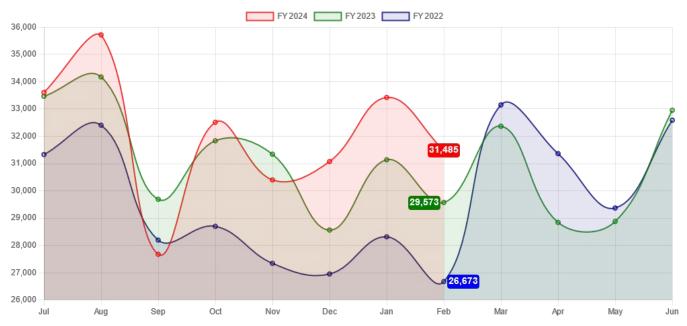

360         | -33.89%  |
| In House Circulation     | 3,444  | 2,558  | 34.64%    | 22,670      | 19,036      | 19.09%   |
| Total                    | 17,599 | 17,033 | 3.32%     | 142,581     | 141,674     | 0.64%    |

## **MTD Total Physical Circulation**

| 24FEB Physical Circulation | 23FEB Physical Circulation | Net Change |
|----------------------------|----------------------------|------------|
| 31,485                     | 29,573                     | 6.47%      |

## **YTD Total Physical Circulation**

| FY23-24 YTD Physical Circulation | FY22-23 YTD Physical Circulation | <b>Net Change</b> |
|----------------------------------|----------------------------------|-------------------|
| 255,893                          | 249,781                          | 2.45%             |





## **Digital Circulation**

| Material Type | 24FEB | 23FEB | Mo. % +/- | FY23-24 YTD | FY22-23 YTD | FY % +/- |
|---------------|-------|-------|-----------|-------------|-------------|----------|
| eBooks        | 4,684 | 4,059 | 15.40%    | 37,129      | 32,703      | 13.53%   |
| eAudiobooks   | 4,021 | 3,154 | 27.49%    | 31,739      | 24,743      | 28.27%   |
| eMagazines*   | 2,478 | 1,298 | 90.91%    | 15,937      | 11,532      | 38.20%   |

| eVideos | 544    | 441   | 23.36%  | 3,923  | 3,276  | 19.75% |
|---------|--------|-------|---------|--------|--------|--------|
| eMusic  | 43     | 75    | -42.67% | 370    | 338    | 9.47%  |
| Total   | 11,770 | 9,027 | 30.39%  | 89,098 | 72,592 | 22.74% |

<sup>\*</sup>Vendor made a change & now auto delivers new issues of eMags to th