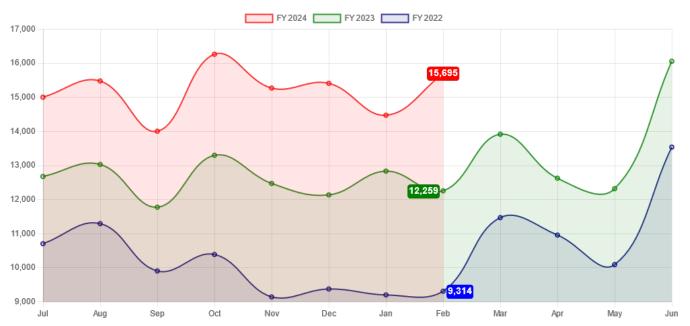

| inspiration for their classrooms and school libraries.                            |

## **SERVICES**

## **Visitors**

| Building   | <b>24FEB</b> | <b>23FEB</b> | Mo. % +/- | FY23-24 YTD | FY22-23 YTD | FY % +/- |
|------------|--------------|--------------|-----------|-------------|-------------|----------|
| Winnetka   | 11,033       | 8,578        | 28.62%    | 85,170      | 71,121      | 19.75%   |
| Northfield | 4,342        | 3,248        | 33.68%    | 34,124      | 26,599      | 28.29%   |
| Total      | 15,375       | 11,826       | 30.01%    | 119,294     | 97,720      | 22.08%   |
| Virtual    | 320          | 433          | -26.10%   | 2,317       | 2,782       | -16.71%  |
| Total      | 15,695       | 12,259       | 28.03%    | 121,611     | 100,502     | 21.00%   |





### Cardholders

| Activity                   | <b>24FEB</b> | <b>23FEB</b> | Mo. % +/- | FY23-24 YTD       | FY22-23 YTD       | FY % +/- |
|----------------------------|--------------|--------------|-----------|-------------------|-------------------|----------|
| New Cards                  | 66           | 102          | -35.29%   | 777               | 2,782             | -5.93%   |
| Community                  | <b>24FEB</b> | <b>23FEB</b> | Mo. % +/- | <b>24FEB %POP</b> | <b>23FEB %POP</b> | % Change |
| Winnetka                   | 6,373        | 6,322        | 0.81%     | 50.01%            | 49.61%            | 0.00%    |
| Northfield                 | 2,445        | 2,351        | 4.00%     | 42.51%            | 40.88%            | 0.02%    |
| <b>Total District</b>      | 8,818