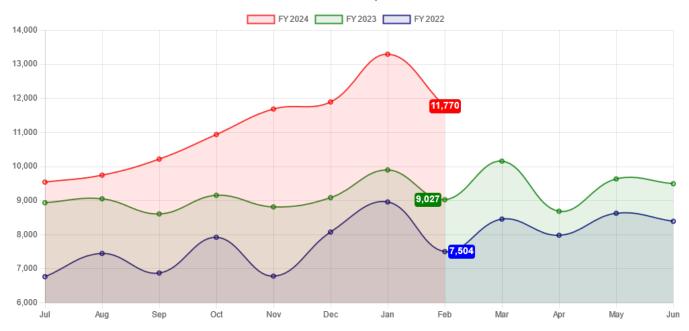

EB | Mo. % +/- | FY23-24 YTD | FY22-23 YTD | FY % +/- |
|---------------|-------|-------|-----------|-------------|-------------|----------|
| eBooks        | 4,684 | 4,059 | 15.40%    | 37,129      | 32,703      | 13.53%   |
| eAudiobooks   | 4,021 | 3,154 | 27.49%    | 31,739      | 24,743      | 28.27%   |
| eMagazines*   | 2,478 | 1,298 | 90.91%    | 15,937      | 11,532      | 38.20%   |

| eVideos | 544    | 441   | 23.36%  | 3,923  | 3,276  | 19.75% |
|---------|--------|-------|---------|--------|--------|--------|
| eMusic  | 43     | 75    | -42.67% | 370    | 338    | 9.47%  |
| Total   | 11,770 | 9,027 | 30.39%  | 89,098 | 72,592 | 22.74% |

<sup>\*</sup>Vendor made a change & now auto delivers new issues of eMags to those with a copy checked out.

3 Year eResource Comparison



#### **MTD Total District Circulation**

| 24FEB District Circulation | 23FEB District Circulation | Net Change |
|----------------------------|----------------------------|------------|
| 43,255                     | 38,600                     | 12.06%     |

## **YTD Total District Circulation**

| FY23-24 YTD Distri | ct Circulation | FY22-23        | YTD District           | Circulation | Net Change |        | ge    |  |
|--------------------|----------------|----------------|------------------------|-------------|------------|--------|-------|--|
| 344,99             | 344,991        |                |                        | 322,374     |            |        | 7.02% |  |
|                    |                | 3 Year Combine | d Circulation Comparis | on          |            |