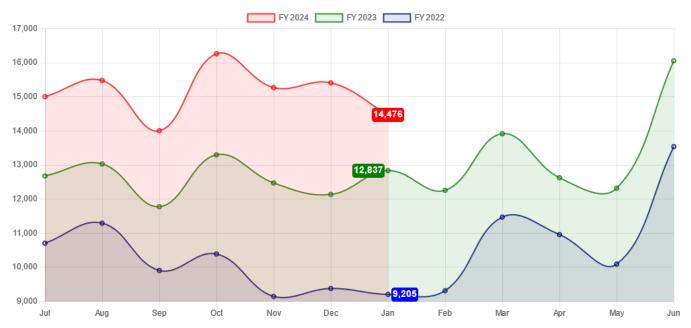

### **All Funds Summary**

### For the 7 Months Ended January 31, 2024

|                               |                |                |              |                | Variance vs.   |
|-------------------------------|----------------|----------------|--------------|----------------|----------------|
|                               | Annual         | Prorated       | Current      | % of           | Prorated       |
|                               | Budget         | Budget         | Year-to-Date | Budget         | Budget         |
| Revenues                      |                |                |              |                |                |
| Library Fund                  | 4,552,273.00   | 2,655,492.58   | 2,384,065.68 | 52.37 %        | (271,426.90)   |
| IMRF Fund                     | 66,000.00      | 38,500.00      | 9,188.72     | 13.92 %        | (29,311.28)    |
| FICA Fund                     | 0.00           | 0.00           | 54,084.51    | 0.00 %         | 54,084.51      |
| Building Fund                 | 380,000.00     | 221,666.67     | 0.00         | 0.00 %         | (221,666.67)   |
| Unemployment Fund             | 1.00           | 0.58           | 0.46         | 46.00 %        | (0.12)         |
| Total Revenues                | 4,998,274.00   | 2,915,659.83   | 2,447,339.37 | 48.96 %        | (468,320.46)   |
| Expenses                      |                |                |              |                |                |
| Library Fund                  | 4,552,250.00   | 2,655,479.17   | 2,190,212.87 | 48.11 %        | (465,266.30)   |
| IMRF Fund                     | 66,000.00      | 38,500.00      | 29,936.57    | 45.36 %        | (8,563.43)     |
| FICA Fund                     | 70,000.00      | 40,833.33      | 70,000.00    | 100.00 %       | 29,166.67      |
| Building Fund                 | 380,000.00     | 221,666.67     | 274,089.25   | 72.13 %        | 52,422.58      |
| Unemployment Fund             | 1.00           | 0.58           | 0.00         | 0.00 %         | (0.58)         |
| Special Reserve Fund          | 5,200,000.00   | 3,033,333.33   | 0.00         | 0.00 %         | (3,033,333.33) |
| Total Expenses                | 10,268,251.00  | 5,989,813.08   | 2,564,238.69 | <u>24.97 %</u> | (3,425,574.39) |
|                               |                |                |              |                |                |
| Total Revenues                | 4,998,274.00   | 2,915,659.83   | 2,447,339.37 | 48.96 %        | (468,320.46)   |
| Total Expenses                | 10,268,251.00  | 5,989,813.08   | 2,564,238.69 | <u>24.97 %</u> | 3,425,574.39   |
| Excess Revenues less Expenses | (5,269,977.00) | (3,074,153.25) | (116,899.32) | 2.22 %         | 2,957,253.93   |