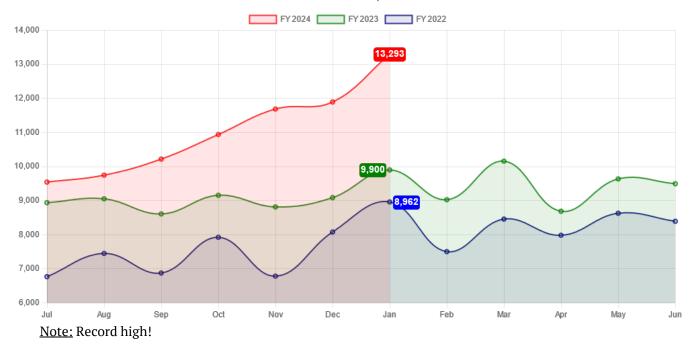

### **Statement of Revenues and Expenditures - Modified Cash Basis**

### For the 7 Months Ended January 31, 2024

|                                      | Annual<br>Budget | Prorated<br>Budget | Year to DateActual | % of<br>Budget | Variance vs.<br>Prorated<br>Budget |
|--------------------------------------|------------------|--------------------|--------------------|----------------|------------------------------------|
| LIBRARY FUND                         |                  |                    |                    |                |                                    |
| Revenues                             |                  |                    |                    |                |                                    |
| Taxes                                |                  |                    |                    |                |                                    |
| Property Taxes Collections           | 4,106,860.00     | 2,395,668.33       | 2,036,514.00       | 49.59 %        | (359,154.33)                       |
| Property Taxes Collections-Liability | 0.00             | 0.00               | 15,144.46          | 0.00           | 15,144.46                          |
| Property Taxes Collections-Audit     | 0.00             | 0.00               | 5,668.66           | 0.00           | 5,668.66                           |
| Replacement Tax                      | 90,000.00        | 52,500.00          | 51,527.92          | 57.25          | (972.08)                           |
| Total Taxes                          | 4,196,860.00     | 2,448,168.33       | 2,108,855.04       | 50.25 %        | (339,313.29)                       |
| Collections                          |                  |                    |                    |                |                                    |
| Per Capita Grant                     | 27,250.00        | 15,895.83          | 27,280.13          | 100.11 %       | 11,384.30                          |
| Kenilworth Services                  | 129,663.00       | 75,636.75          | 64,831.50          | 50.00          | (10,805.25)                        |
| Studio Fees                          | 1,000.00         | 583.33             | 630.62             | 63.06          | 47.29                              |
| Lost/Damaged Mat.                    | 2,500.00         | 1,458.33           | 1,944.23           | 77.77          | 485.90                             |
| <b>Total Collections</b>             | 160,413.00       | 93,574.25          | 94,686.48          | 59.03 %        | 1,112.23                           |
| Materials                            |                  |                    |                    |                |                                    |
| Copy/Printing                        | 4,000.00         | 2,333.33           | 3,623.38           | 90.58 %        | 1,290.05                           |
| Book Sales                           | 1,000.00         | 583.33             | 521.10             | 52.11          | (62.23)                            |
| Total Materials                      | 5,000.00         | 2,916.67           | 4,144.48           | 82.89 %        | 1,227.81                           |
| Other Income                         |                  |                    |                    |                |                                    |
| Checking Interest Income             | 3,500.00         | 2,041.67           | 5,256.78           | 150.19 %       | 3,215.11                           |
| Byline Bank IMA Interest             | 164,000.00       | 95,666.67          | 168,472.83         | 102.73         | 72,806.16                          |
| Money Market-Interest                | 2,000.00         | 1,166.67           | 1,308.03           | 65.40          | 141.36                             |
| Misc. Revenue                        | 0.00             | 0.00               | 76.89              | 0.00           | 76.89                              |
| Gift Fund (over \$100)               | 500.00           | 291.67             | 1,000.00           | 200.00         | 708.33                             |
| Friends Donations                    | 20,000.00        | 11,666.67          | 265.15             | 1.33           | (11,401.52)                        |
| Total Other Income                   | 190,000.00       | 110,833.33         | 176,379.68         | 92.83 %        | 65,546.35                          |
| Total Revenue                        | 4,552,273.00     | 2,655,492.58       | 2,384,065.68       | <u>52.37 %</u> | (271,426.90)                       |