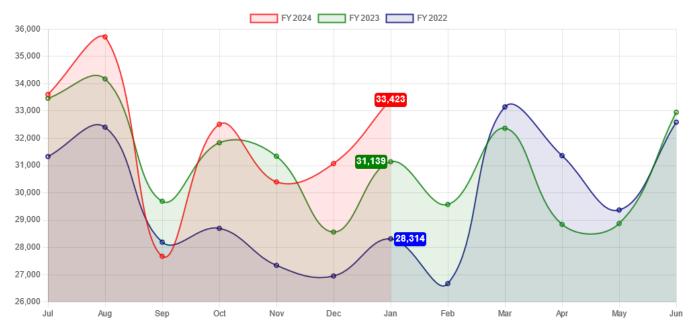

### Winnetka-Northfield Public Library District Library Fund Summary

### For the 7 Months Ended January 31, 2024

|                               | Annual<br>Budget | Prorated<br>Budget | Year-to-Date<br>Actual | % of<br>Budget | Variance vs. Prorated Budget |
|-------------------------------|------------------|--------------------|------------------------|----------------|------------------------------|
| Operating Revenue             |                  |                    |                        |                |                              |
| Property Tax                  | 4,106,860.00     | 2,395,668.33       | 2,057,327.12           | 50.09 %        | (338,341.21)                 |
| Replacement Tax               | 90,000.00        | 52,500.00          | 51,527.92              | 57.25 %        | (972.08)                     |
| Collections                   | 160,413.00       | 93,574.25          | 94,686.48              | 59.03 %        | 1,112.23                     |
| Materials                     | 5,000.00         | 2,916.67           | 4,144.48               | 82.89 %        | 1,227.81                     |
| Other Income                  | 190,000.00       | 110,833.33         | 176,379.68             | 92.83 %        | 65,546.35                    |
| Total Operating Revenue       | 4,552,273.00     | 2,655,492.58       | 2,384,065.68           | 52.37 %        | (271,426.90)                 |
| Operating Expenses            |                  |                    |                        |                |                              |
| Personnel                     | 2,496,250.00     | 1,456,145.83       | 1,266,379.86           | 50.73 %        | (189,765.97)                 |
| Administration                | 197,750.00       | 115,354.17         | 111,632.69             | 56.45 %        | (3,721.48)                   |
| Utilities                     | 106,500.00       | 62,125.00          | 39,951.09              | 37.51 %        | (22,173.91)                  |
| IT Services                   | 375,000.00       | 218,750.00         | 224,571.90             | 59.89 %        | 5,821.90                     |
| Public Relations              | 51,750.00        | 30,187.50          | 29,430.86              | 56.87 %        | (756.64)                     |
| Library Materials - Adult     | 534,500.00       | 311,791.67         | 305,234.32             | 57.11 %        | (6,557.35)                   |
| Library Materials - Youth     | 85,000.00        | 49,583.33          | 52,047.04              | 61.23 %        | 2,463.71                     |
| Programs                      | 90,250.00        | 52,645.83          | 60,719.33              | 67.28 %        | 8,073.50                     |
| Capital                       | 615,250.00       | <u>358,895.83</u>  | 100,116.79             | <u>16.27 %</u> | (258,779.04)                 |
| Total Operating Expenses      | 4,552,250.00     | 2,655,479.17       | 2,190,212.87           | 48.11 %        | (465,266.30)                 |
| Total Revenues                | 4,552,273.00     | 2,655,492.58       | 2,384,065.68           | 52.37 %        | (271,426.90)                 |
| Total Expenses                | 4,552,250.00     | 2,655,479.17       | 2,190,212.87           | 48.11 %        | (465,266.30)                 |
| Excess Revenues less Expenses | 23.00            | 13.41              | 193,852.81             | 842,838.30 %   | 193,839.40                   |