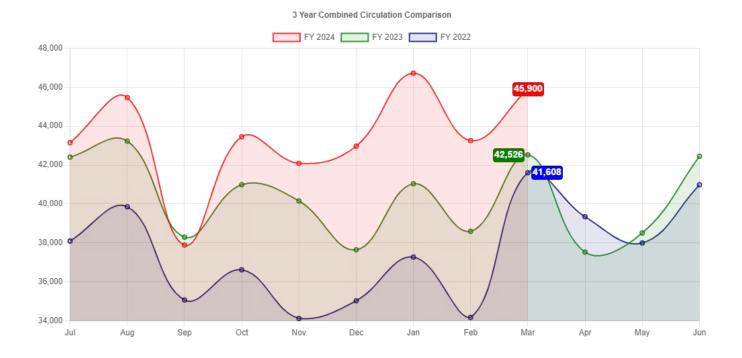

#### VI. Library Reports

- Director's Report\* (10 mins)
- President's Comments (5 mins)
- VII. Liaisons to Other Organizations Reports
  - Winnetka Village (5 mins)
  - Northfield Village (5 mins)