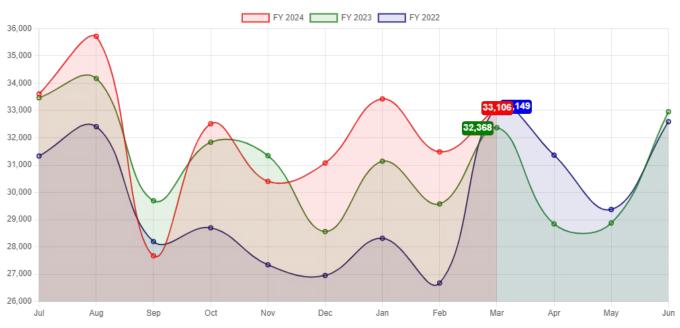

#### VI. Library Reports

- Director's Report\* (10 mins)
- President's Comments (5 mins)
- VII. Liaisons to Other Organizations Reports
  - Winnetka Village (5 mins)
  - Northfield Village (5 mins)