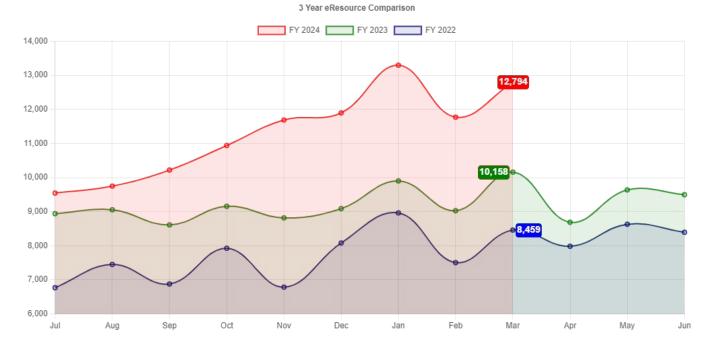

#### VI. Library Reports

- Director's Report\* (10 mins)
- President's Comments (5 mins)
- VII. Liaisons to Other Organizations Reports
  - Winnetka Village (5 mins)
  - Northfield Village (5 mins)