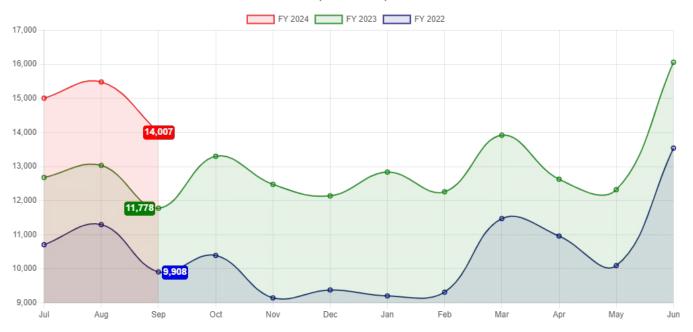

## **All Funds Summary**

## For the 3 Months Ended September 30, 2023

|                               |                |                |                     |                | Variance vs.          |
|-------------------------------|----------------|----------------|---------------------|----------------|-----------------------|
|                               | Annual         | Prorated       | Current             | % of           | Prorated              |
|                               | Budget         | Budget         | Year-to-Date        | Budget         | Budget                |
| Revenues                      |                |                |                     |                |                       |
| Library Fund                  | 4,552,273.00   | 1,138,068.25   | 210,960.15          | 4.63 %         | (927,108.10)          |
| IMRF Fund                     | 1.00           | 0.25           | 399.03              | 39,903.00 %    | 398.78                |
| FICA Fund                     | 0.00           | 0.00           | 2,348.68            | 0.00 %         | 2,348.68              |
| Building Fund                 | 380,000.00     | 95,000.00      | 0.00                | 0.00 %         | (95,000.00)           |
| Unemployment Fund             | 1.00           | 0.25           | 0.03                | 3.00 %         | (0.22)                |
| Total Revenues                | 4,932,275.00   | 1,233,068.75   | 213,707.89          | 4.33 %         | (1,019,360.86)        |
| Expenses                      |                |                |                     |                |                       |
| Library Fund                  | 4,552,250.00   | 1,138,062.50   | 946,941.62          | 20.80 %        | (191,120.88)          |
| IMRF Fund                     | 1.00           | 0.25           | 13,061.65           | 1,306,165.00 % | 13,061.40             |
| FICA Fund                     | 70,000.00      | 17,500.00      | 38,302.03           | 54.72 %        | 20,802.03             |
| Building Fund                 | 380,000.00     | 95,000.00      | 59,940.86           | 15.77 %        | (35,059.14)           |
| Unemployment Fund             | 1.00           | 0.25           | 0.00                | 0.00 %         | (0.25)                |
| Special Reserve Fund          | 5,200,000.00   | 1,300,000.00   | 0.00                | 0.00 %         | <u>(1,300,000.00)</u> |
| Total Expenses                | 10,202,252.00  | 2,550,563.00   | 1,058,246.16        | <u>10.37 %</u> | (1,492,316.84)        |
|                               |                |                |                     |                |                       |
| Total Revenues                | 4,932,275.00   | 1,233,068.75   | 213,707.89          | 4.33 %         | (1,019,360.86)        |
| Total Expenses                | 10,202,252.00  | 2,550,563.00   | 1,058,246.16        | <u>10.37 %</u> | 1,492,316.84          |
| Excess Revenues less Expenses | (5,269,977.00) | (1,317,494.25) | <u>(844,538.27)</u> | 16.03 %        | 472,955.98            |