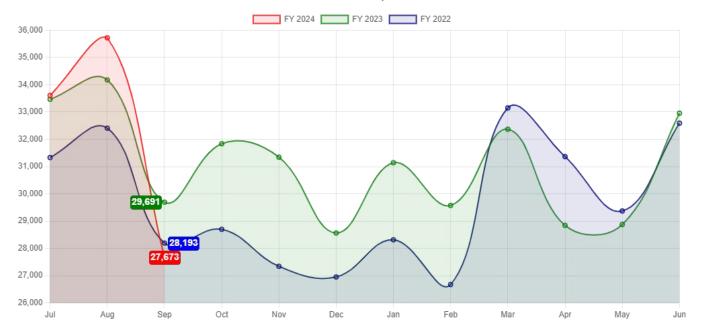

## **All Funds Summary**

## For the 3 Months Ended September 30, 2023

|                               |                |                |                     |                | Variance vs.          |
|-------------------------------|----------------|----------------|---------------------|----------------|-----------------------|
|                               | Annual         | Prorated       | Current             | % of           | Prorated              |
|                               | Budget         | Budget         | Year-to-Date        | Budget         | Budget                |
| Revenues                      |                |                |                     |                |                       |
| Library Fund                  | 4,552,273.00   | 1,138,068.25   | 210,960.15          | 4.63 %         | (927,108.10)          |
| IMRF Fund                     | 1.00           | 0.25           | 399.03              | 39,903.00 %    | 398.78                |
| FICA Fund                     | 0.00           | 0.00           | 2,348.68            | 0.00 %         | 2,348.68              |
| Building Fund                 | 380,000.00     | 95,000.00      | 0.00                | 0.00 %         | (95,000.00)           |
| Unemployment Fund             | 1.00           | 0.25           | 0.03                | 3.00 %         | (0.22)                |
| Total Revenues                | 4,932,275.00   | 1,233,068.75   | 213,707.89          | 4.33 %         | (1,019,360.86)        |
| Expenses                      |                |                |                     |                |                       |
| Library Fund                  | 4,552,250.00   | 1,138,062.50   | 946,941.62          | 20.80 %        | (191,120.88)          |
| IMRF Fund                     | 1.00           | 0.25           | 13,061.65           | 1,306,165.00 % | 13,061.40             |
| FICA Fund                     | 70,000.00      | 17,500.00      | 38,302.03           | 54.72 %        | 20,802.03             |
| Building Fund                 | 380,000.00     | 95,000.00      | 59,940.86           | 15.77 %        | (35,059.14)           |
| Unemployment Fund             | 1.00           | 0.25           | 0.00                | 0.00 %         | (0.25)                |
| Special Reserve Fund          | 5,200,000.00   | 1,300,000.00   | 0.00                | 0.00 %         | <u>(1,300,000.00)</u> |
| Total Expenses                | 10,202,252.00  | 2,550,563.00   | 1,058,246.16        | <u>10.37 %</u> | (1,492,316.84)        |
|                               |                |                |                     |                |                       |
| Total Revenues                | 4,932,275.00   | 1,233,068.75   | 213,707.89          | 4.33 %         | (1,019,360.86)        |
| Total Expenses                | 10,202,252.00  | 2,550,563.00   | 1,058,246.16        | <u>10.37 %</u> | 1,492,316.84          |
| Excess Revenues less Expenses | (5,269,977.00) | (1,317,494.25) | <u>(844,538.27)</u> | 16.03 %        | 472,955.98            |