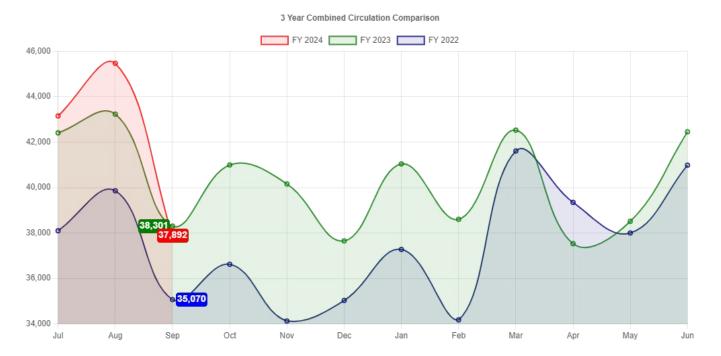

## **All Funds Summary**

## For the 3 Months Ended September 30, 2023

|                               |                |                |                     |                | Variance vs.          |
|-------------------------------|----------------|----------------|---------------------|----------------|-----------------------|
|                               | Annual         | Prorated       | Current             | % of           | Prorated              |
|                               | Budget         | Budget         | Year-to-Date        | Budget         | Budget                |
| Revenues                      |                |                |                     |                |                       |
| Library Fund                  | 4,552,273.00   | 1,138,068.25   | 210,960.15          | 4.63 %         | (927,108.10)          |
| IMRF Fund                     | 1.00           | 0.25           | 399.03              | 39,903.00 %    | 398.78                |
| FICA Fund                     | 0.00           | 0.00           | 2,348.68            | 0.00 %         | 2,348.68              |
| Building Fund                 | 380,000.00     | 95,000.00      | 0.00                | 0.00 %         | (95,000.00)           |
| Unemployment Fund             | 1.00           | 0.25           | 0.03                | 3.00 %         | (0.22)                |
| Total Revenues                | 4,932,275.00   | 1,233,068.75   | 213,707.89          | 4.33 %         | (1,019,360.86)        |
| Expenses                      |                |                |                     |                |                       |
| Library Fund                  | 4,552,250.00   | 1,138,062.50   | 946,941.62          | 20.80 %        | (191,120.88)          |
| IMRF Fund                     | 1.00           | 0.25           | 13,061.65           | 1,306,165.00 % | 13,061.40             |
| FICA Fund                     | 70,000.00      | 17,500.00      | 38,302.03           | 54.72 %        | 20,802.03             |
| Building Fund                 | 380,000.00     | 95,000.00      | 59,940.86           | 15.77 %        | (35,059.14)           |
| Unemployment Fund             | 1.00           | 0.25           | 0.00                | 0.00 %         | (0.25)                |
| Special Reserve Fund          | 5,200,000.00   | 1,300,000.00   | 0.00                | 0.00 %         | <u>(1,300,000.00)</u> |
| Total Expenses                | 10,202,252.00  | 2,550,563.00   | 1,058,246.16        | <u>10.37 %</u> | (1,492,316.84)        |
|                               |                |                |                     |                |                       |
| Total Revenues                | 4,932,275.00   | 1,233,068.75   | 213,707.89          | 4.33 %         | (1,019,360.86)        |
| Total Expenses                | 10,202,252.00  | 2,550,563.00   | 1,058,246.16        | <u>10.37 %</u> | 1,492,316.84          |
| Excess Revenues less Expenses | (5,269,977.00) | (1,317,494.25) | <u>(844,538.27)</u> | 16.03 %        | 472,955.98            |