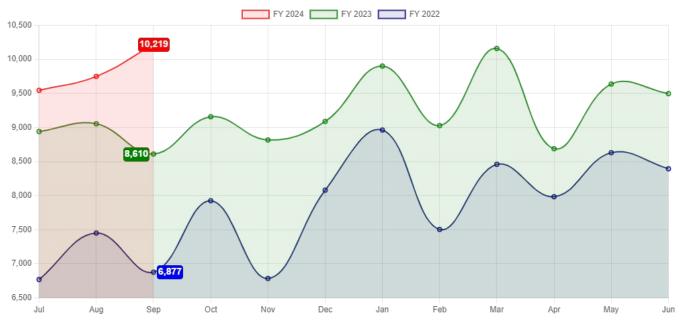

## **All Funds Summary**

## For the 3 Months Ended September 30, 2023

|                               |                |                |                     |                | Variance vs.          |
|-------------------------------|----------------|----------------|---------------------|----------------|-----------------------|
|                               | Annual         | Prorated       | Current             | % of           | Prorated              |
|                               | Budget         | Budget         | Year-to-Date        | Budget         | Budget                |
| Revenues                      |                |                |                     |                |                       |
| Library Fund                  | 4,552,273.00   | 1,138,068.25   | 210,960.15          | 4.63 %         | (927,108.10)          |
| IMRF Fund                     | 1.00           | 0.25           | 399.03              | 39,903.00 %    | 398.78                |
| FICA Fund                     | 0.00           | 0.00           | 2,348.68            | 0.00 %         | 2,348.68              |
| Building Fund                 | 380,000.00     | 95,000.00      | 0.00                | 0.00 %         | (95,000.00)           |
| Unemployment Fund             | 1.00           | 0.25           | 0.03                | 3.00 %         | (0.22)                |
| Total Revenues                | 4,932,275.00   | 1,233,068.75   | 213,707.89          | 4.33 %         | (1,019,360.86)        |
| Expenses                      |                |                |                     |                |                       |
| Library Fund                  | 4,552,250.00   | 1,138,062.50   | 946,941.62          | 20.80 %        | (191,120.88)          |
| IMRF Fund                     | 1.00           | 0.25           | 13,061.65           | 1,306,165.00 % | 13,061.40             |
| FICA Fund                     | 70,000.00      | 17,500.00      | 38,302.03           | 54.72 %        | 20,802.03             |
| Building Fund                 | 380,000.00     | 95,000.00      | 59,940.86           | 15.77 %        | (35,059.14)           |
| Unemployment Fund             | 1.00           | 0.25           | 0.00                | 0.00 %         | (0.25)                |
| Special Reserve Fund          | 5,200,000.00   | 1,300,000.00   | 0.00                | 0.00 %         | <u>(1,300,000.00)</u> |
| Total Expenses                | 10,202,252.00  | 2,550,563.00   | 1,058,246.16        | <u>10.37 %</u> | (1,492,316.84)        |
|                               |                |                |                     |                |                       |
| Total Revenues                | 4,932,275.00   | 1,233,068.75   | 213,707.89          | 4.33 %         | (1,019,360.86)        |
| Total Expenses                | 10,202,252.00  | 2,550,563.00   | 1,058,246.16        | <u>10.37 %</u> | 1,492,316.84          |
| Excess Revenues less Expenses | (5,269,977.00) | (1,317,494.25) | <u>(844,538.27)</u> | 16.03 %        | 472,955.98            |