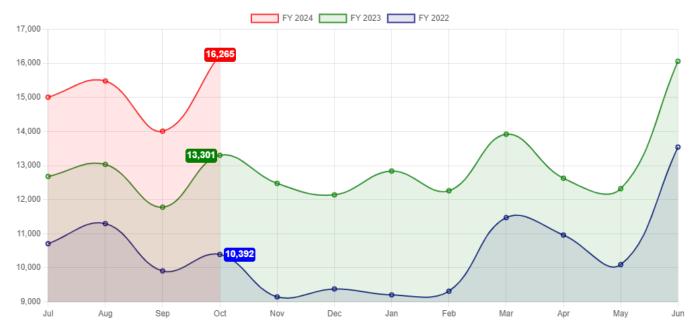

s.                  |

## SERVICES

#### Visitors

| Building   | 230CT    | 22 <b>0CT</b> | Mo. % +/- | FY23-24 YTD | FY22-23 YTD | FY % +/- |
|------------|----------|---------------|-----------|-------------|-------------|----------|
| Winnetka   | 11,451   | 9,681         | 18.28%    | 42,579      | 35,792      | 18.96%   |
| Northfield | 4,411    | 3,402         | 29.66%    | 17,071      | 13,895      | 22.86%   |
| Tota       | l 15,862 | 13,083        | 21.24%    | 59,650      | 49,687      | 20.05%   |
| Virtual    | 403      | 218           | 84.86%    | 1,107       | 1,104       | 0.27%    |
| Tota       | l 16,265 | 13,301        | 22.28%    | 60,757      | 50,791      | 19.62%   |

Note: Closed October 13<sup>th</sup> (am) for Staff Day.

#### 3 Year People Counter Comparison



## Cardholders

| Activity                   | 230CT          | 22 <b>0CT</b>  | Mo. % +/- | FY23-24 YTD | FY22-23 YTD | FY % +/- |
|----------------------------|----------------|----------------|-----------|-------------|-------------|----------|
| New Cards                  | 74             | 76             | -2.63%    | 429         | 474         | -9.49%   |
| Community                  | 23 <b>0</b> CT | 22 <b>0</b> CT | Mo. % +/- | 230CT %POP  | 220CT %POP  | % Change |
| Winnetka                   | 6,297          | 6,504          | -3.18%    | 49.41%      | 51.04%      | -1.62%   |
| Northfield                 | 2,402          | 2,184          | 9.98%     | 41.77%      | 37.98%      | 3.79%    |
| Total District             | 8,699          | 8,688          | 0.13%     | 47.03%