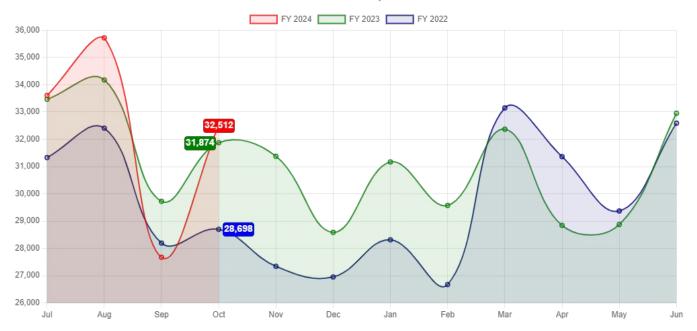

lation     | 2,891  | 2,667          | 8.40%     | 9,312       | 9,078       | 2.58%    |
| Total                    | 18,492 | 18,459         | 0.18%     | 72,222      | 73,711      | -2.02%   |

## MTD Total Physical Circulation

| <b>23OCT Physical Circulation</b> | 22OCT Physical Circulation | Net Change |
|-----------------------------------|----------------------------|------------|
| 32,512                            | 31,844                     | 2.10%      |

## YTD Total Physical Circulation

| FY23-24 YTD Physical Circulation | FY22-23 YTD Physical Circulation | Net Change |
|----------------------------------|----------------------------------|------------|
| 129,511                          | 129,098                          | 0.32%      |

#### 3 Year Circulation Comparison



## **Digital Circulation**

| Material Type | 23 <b>0</b> CT | 22 <b>0</b> CT | Mo. % +/- | FY23-24 YTD | FY21-22 YTD | FY % +/- |
|---------------|----------------|----------------|-----------|-------------|-------------|----------|
| eBooks        | 4,461          | 4,031          | 10.67%    | 17,705      | 16,111      | 9.89%    |
| eAudiobooks   | 3,889          | 3,252          | 19.59%    | 15,435      | 12,269      | 25.80%   |
| eMagazines    | 2,169          | 1,463          | 48.26%    | 5,185       | 5,693       | -8.92%   |
| eVideos       | 380            | 385            | -1.30%    | 1,936       | 1,582       | 22.38%   |
| eMusic        | 40             | 26             | 53.85%    | 189         | 106         | 78.30%   |
| Total         | 10,939         | 9,157