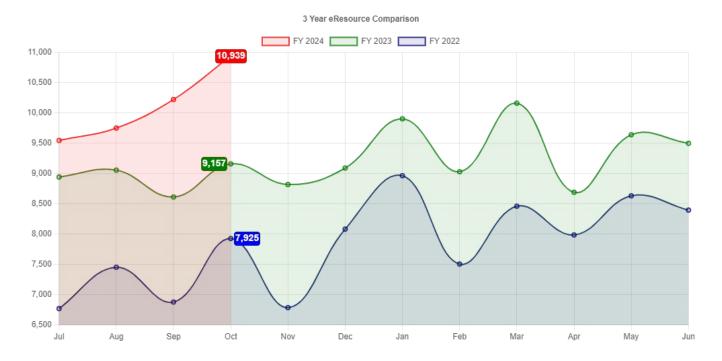

</b> CT | 22 <b>0</b> CT | Mo. % +/- | FY23-24 YTD | FY21-22 YTD | FY % +/- |
|---------------|----------------|----------------|-----------|-------------|-------------|----------|
| eBooks        | 4,461          | 4,031          | 10.67%    | 17,705      | 16,111      | 9.89%    |
| eAudiobooks   | 3,889          | 3,252          | 19.59%    | 15,435      | 12,269      | 25.80%   |
| eMagazines    | 2,169          | 1,463          | 48.26%    | 5,185       | 5,693       | -8.92%   |
| eVideos       | 380            | 385            | -1.30%    | 1,936       | 1,582       | 22.38%   |
| eMusic        | 40             | 26             | 53.85%    | 189         | 106         | 78.30%   |
| Total         | 10,939         | 9,157          | 19.46%    | 40,450      | 35,761      | 13.11%   |



#### **MTD Total District Circulation**

| 23OCT District Circulation | 22OCT District Circulation | Net Change |
|----------------------------|----------------------------|------------|
| 43,451                     | 41,001                     | 5.98%      |

#### **YTD Total District Circulation**

| FY23-24 YTD District Circulation | FY22-23 YTD District Circulation | Net Change |
|----------------------------------|----------------------------------|------------|
| 169,961                          | 164,859                          | 3.09%      |

## **IMPACT STORIES**

#### **Branch Services**

- Librarian Lisa helped a senior citizen with the printing of financial documents. The patron was excited to learn something new and feel more independent, especially when accessing her finan