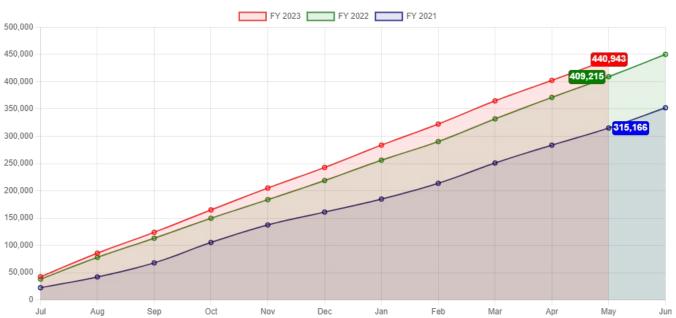

| 33    | 81.82%    | 518         | 354         | 46.33%   |
| TOTAL               | 9,636        | 8,630 | 11.66%    | 101,074     | 85,426      | 18.32%   |

# 3 Year eResource Comparison



# **MTD Total District Circulation**

| 23MAY District Circulation | 22MAY District Circulation | Net Change |
|----------------------------|----------------------------|------------|
| 38,941                     | 38,000                     | 1.29%      |

#### 3 Year Combined Circulation Comparison



# **YTD Total District Circulation**

| FY22-23 YTD District Circulation | FY21-22 YTD District Circulation | Net Change |
|----------------------------------|----------------------------------|------------|
| 440,663                          | 409,215                          | 7.68%      |





# **IMPACT STORIES**

#### Branch Services

- A regular patron who visits us each week to read Barron's said, "You folks take such good care of me, I shouldn't EVER go home," in response to finding the magazines placed on his usual table when he arrived at the library on Saturdays.
- Feedback on <u>Family Science-Will it Float?</u> "I like that this event is open to all ages. It's great being able to have siblings together and not go through the inconvenience of having to get childcare for one or making arrangements for the other sibling. It can get complicated when one child can attend an event and their sibling can't. It was also nice to have an activity later in the day."

#### Youth Services

- Feedback on <u>Early Literacy Kits</u>: "The backpacks with all the activities and books a