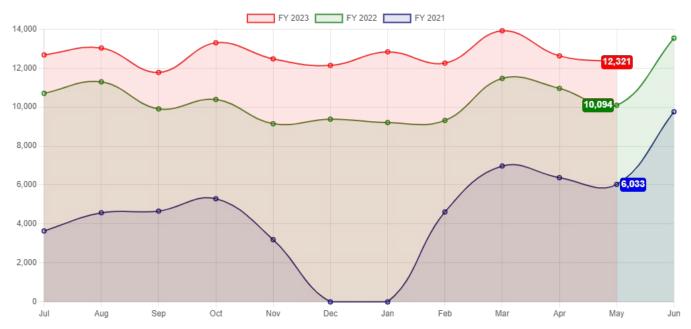

### **All Funds Summary**

# For the 11 Months Ended May 31, 2023

| Vali                                                                                                    | ance vs.     |
|---------------------------------------------------------------------------------------------------------|--------------|
| Annual Prorated Current % of Pr                                                                         | orated       |
| Budget Budget Year-to-Date Budget B                                                                     | udget        |
| Revenues                                                                                                |              |
| Library Fund 4,288,700.00 3,931,308.33 4,525,316.38 105.52 %                                            | 594,008.05   |
| IMRF Fund 69,805.00 63,987.92 110,143.52 157.79 %                                                       | 46,155.60    |
| FICA Fund 75,623.00 69,321.08 136,703.58 180.77 %                                                       | 67,382.50    |
| Building Fund 218,143.00 199,964.42 386,679.11 177.26 %                                                 | 186,714.69   |
| Unemployment Fund 6.00 5.50 1,435.50 23,925.00 %                                                        | 1,430.00     |
| Total Revenues         4,652,277.00         4,264,587.25         5,160,278.09         110.92 %          | 895,690.84   |
| Expenses                                                                                                |              |
| Library Fund 4,033,378.00 3,697,263.17 3,589,696.08 89.00 %                                             | (107,567.09) |
| IMRF Fund 20,100.00 18,425.00 59,609.38 296.56 %                                                        | 41,184.38    |
| FICA Fund 118,308.00 108,449.00 117,550.34 99.36 %                                                      | 9,101.34     |
| Building Fund 0.00 0.00 231,863.24 0.00 %                                                               | 231,863.24   |
| Unemployment Fund 1.00 0.92 0.00 0.00 %                                                                 | (0.92)       |
| Special Reserve Fund                                                                                    | 316,000.00   |
| Total Expenses         4,171,787.00         3,824,138.08         4,314,719.04         103.43 %          | 490,580.96   |
|                                                                                                         |              |
| <b>Total Revenues</b> 4,652,277.00 4,264,587.25 5,160,278.09 110.92 %                                   | 895,690.84   |
| Total Expenses         4,171,787.00         3,824,138.08         4,314,719.04         103.43 %          | (490,580.96) |
| Excess Revenues less Expenses         480,490.00         440,449.17         845,559.05         175.98 % | 405,109.88   |