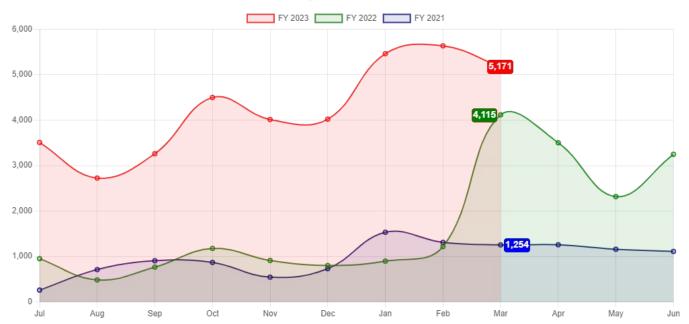

### **All Funds Summary**

# For the 11 Months Ended May 31, 2023

| Vali                                                                                                    | ance vs.     |
|---------------------------------------------------------------------------------------------------------|--------------|
| Annual Prorated Current % of Pr                                                                         | orated       |
| Budget Budget Year-to-Date Budget B                                                                     | udget        |
| Revenues                                                                                                |              |
| Library Fund 4,288,700.00 3,931,308.33 4,525,316.38 105.52 %                                            | 594,008.05   |
| IMRF Fund 69,805.00 63,987.92 110,143.52 157.79 %                                                       | 46,155.60    |
| FICA Fund 75,623.00 69,321.08 136,703.58 180.77 %                                                       | 67,382.50    |
| Building Fund 218,143.00 199,964.42 386,679.11 177.26 %                                                 | 186,714.69   |
| Unemployment Fund 6.00 5.50 1,435.50 23,925.00 %                                                        | 1,430.00     |
| Total Revenues         4,652,277.00         4,264,587.25         5,160,278.09         110.92 %          | 895,690.84   |
| Expenses                                                                                                |              |
| Library Fund 4,033,378.00 3,697,263.17 3,589,696.08 89.00 %                                             | (107,567.09) |
| IMRF Fund 20,100.00 18,425.00 59,609.38 296.56 %                                                        | 41,184.38    |
| FICA Fund 118,308.00 108,449.00 117,550.34 99.36 %                                                      | 9,101.34     |
| Building Fund 0.00 0.00 231,863.24 0.00 %                                                               | 231,863.24   |
| Unemployment Fund 1.00 0.92 0.00 0.00 %                                                                 | (0.92)       |
| Special Reserve Fund                                                                                    | 316,000.00   |
| Total Expenses         4,171,787.00         3,824,138.08         4,314,719.04         103.43 %          | 490,580.96   |
|                                                                                                         |              |
| <b>Total Revenues</b> 4,652,277.00 4,264,587.25 5,160,278.09 110.92 %                                   | 895,690.84   |
| Total Expenses         4,171,787.00         3,824,138.08         4,314,719.04         103.43 %          | (490,580.96) |
| Excess Revenues less Expenses         480,490.00         440,449.17         845,559.05         175.98 % | 405,109.88   |