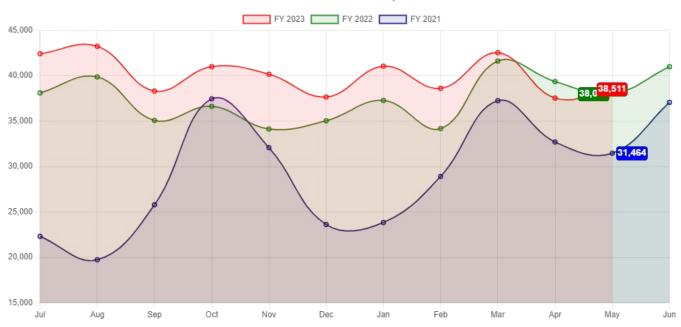

58        | 2,796 | 27.25%    | 35,324      | 27,459      | 28.65%   |
| eMagazines          | 1,443        | 1,395 | 3.44%     | 15,041      | 12,045      | 24.87%   |
| eVideos             | 401          | 502   | -20.12%   | 4,514       | 5,305       | -14.91%  |
| eMusic              | 60           | 33    | 81.82%    | 518         | 354         | 46.33%   |
| TOTAL               | 9,636        | 8,630 | 11.66%    | 101,074     | 85,426      | 18.32%   |

# 3 Year eResource Comparison



# **MTD Total District Circulation**

| 23MAY District Circulation | 22MAY District Circulation | Net Change |
|----------------------------|----------------------------|------------|
| 38,941                     | 38,000                     | 1.29%      |

#### 3 Year Combined Circulation Comparison



# **YTD Total District Circulation**

| FY22-23 YTD District Circulation | FY21-22 YTD District Circulation | Net Change |
|----------------------------------|----------------------------------|------------|
| 440,663                          | 409,215                          | 7.68%      |





# **IMPACT STORIES**

#### Branch Services

- A regular patron who visits us each week to read Barron's said, "You folks take such good care of me, I shouldn't EVER go home," in response to finding the magazines placed on his usual table when he arrived at the library on Saturdays.
- Feedback on <u>Family Science-Will it Float?</u> "I like that this event is open to all ages. It's great being able to have siblings together and not go through the inconvenience of having to get childcare for one o