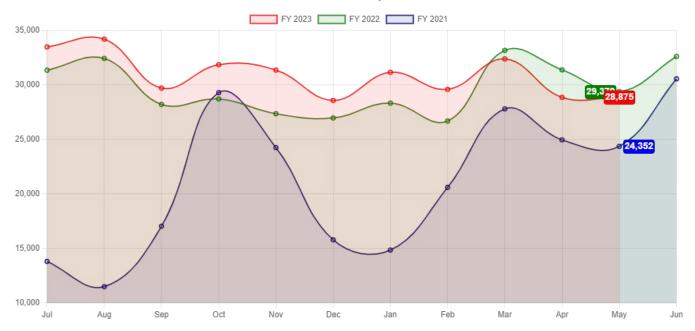

# Winnetka-Northfield Public Library District Library Fund Summary

# For the 11 Months Ended May 31, 2023

|                               | Annual<br>Budget  | Prorated<br>Budget | Year-to-Date<br>Actual | % of<br>Budget | Variance vs. Prorated Budget |
|-------------------------------|-------------------|--------------------|------------------------|----------------|------------------------------|
| Operating Revenue             |                   |                    |                        |                |                              |
| Property Tax                  | 3,937,220.00      | 3,609,118.33       | 3,806,936.84           | 96.69 %        | 197,818.51                   |
| Replacement Tax               | 33,000.00         | 30,250.00          | 115,953.63             | 351.37 %       | 85,703.63                    |
| Collections                   | 175,480.00        | 160,856.67         | 139,313.90             | 79.39 %        | (21,542.77)                  |
| Materials                     | 7,500.00          | 6,875.00           | 5,971.34               | 79.62 %        | (903.66)                     |
| Other Income                  | 135,500.00        | 124,208.33         | 457,140.67             | 337.37 %       | 332,932.34                   |
| Total Operating Revenue       | 4,288,700.00      | 3,931,308.33       | 4,525,316.38           | 105.52 %       | 594,008.05                   |
| Operating Expenses            |                   |                    |                        |                |                              |
| Personnel                     | 2,131,350.00      | 1,953,737.50       | 1,825,687.29           | 85.66 %        | (128,050.21)                 |
| Administration                | 261,528.00        | 239,734.00         | 228,314.08             | 87.30 %        | (11,419.92)                  |
| Utilities                     | 94,000.00         | 86,166.67          | 84,135.39              | 89.51 %        | (2,031.28)                   |
| IT Services                   | 254,969.40        | 233,721.95         | 405,843.11             | 159.17 %       | 172,121.16                   |
| Public Relations              | 47,000.00         | 43,083.33          | 28,363.54              | 60.35 %        | (14,719.79)                  |
| Library Materials - Adult     | 509,000.00        | 466,583.33         | 458,338.87             | 90.05 %        | (8,244.46)                   |
| Library Materials - Youth     | 83,000.00         | 76,083.33          | 68,097.72              | 82.05 %        | (7,985.61)                   |
| Programs                      | 87,250.00         | 79,979.17          | 74,111.68              | 84.94 %        | (5,867.49)                   |
| Capital                       | <u>565,280.60</u> | 518,173.88         | 416,804.40             | 73.73 <u>%</u> | (101,369.48)                 |
| Total Operating Expenses      | 4,033,378.00      | 3,697,263.17       | 3,589,696.08           | <u>89.00 %</u> | (107,567.09)                 |
|                               |                   |                    |                        |                |                              |
| Total Revenues                | 4,288,700.00      | 3,931,308.33       | 4,525,316.38           | 105.52 %       | 594,008.05                   |
| Total Expenses                | 4,033,378.00      | 3,697,263.17       | 3,589,696.08           | 89.00 %        | (107,567.09)                 |
| Excess Revenues less Expenses | 255,322.00        | 234,045.16         | 935,620.30             | 366.45 %       | 701,575.14                   |