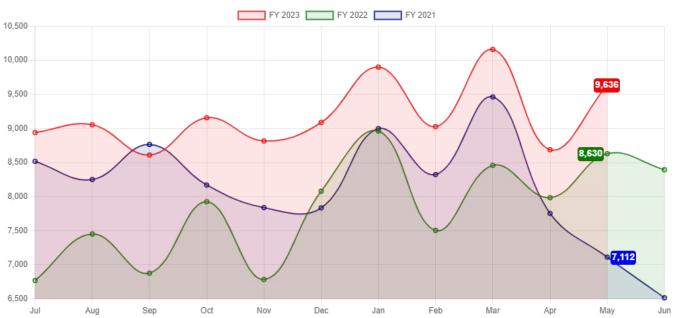

# Winnetka-Northfield Public Library District Library Fund Summary

# For the 11 Months Ended May 31, 2023

|                               | Annual<br>Budget  | Prorated<br>Budget | Year-to-Date<br>Actual | % of<br>Budget | Variance vs. Prorated Budget |
|-------------------------------|-------------------|--------------------|------------------------|----------------|------------------------------|
| Operating Revenue             |                   |                    |                        |                |                              |
| Property Tax                  | 3,937,220.00      | 3,609,118.33       | 3,806,936.84           | 96.69 %        | 197,818.51                   |
| Replacement Tax               | 33,000.00         | 30,250.00          | 115,953.63             | 351.37 %       | 85,703.63                    |
| Collections                   | 175,480.00        | 160,856.67         | 139,313.90             | 79.39 %        | (21,542.77)                  |
| Materials                     | 7,500.00          | 6,875.00           | 5,971.34               | 79.62 %        | (903.66)                     |
| Other Income                  | 135,500.00        | 124,208.33         | 457,140.67             | 337.37 %       | 332,932.34                   |
| Total Operating Revenue       | 4,288,700.00      | 3,931,308.33       | 4,525,316.38           | 105.52 %       | 594,008.05                   |
| Operating Expenses            |                   |                    |                        |                |                              |
| Personnel                     | 2,131,350.00      | 1,953,737.50       | 1,825,687.29           | 85.66 %        | (128,050.21)                 |
| Administration                | 261,528.00        | 239,734.00         | 228,314.08             | 87.30 %        | (11,419.92)                  |
| Utilities                     | 94,000.00         | 86,166.67          | 84,135.39              | 89.51 %        | (2,031.28)                   |
| IT Services                   | 254,969.40        | 233,721.95         | 405,843.11             | 159.17 %       | 172,121.16                   |
| Public Relations              | 47,000.00         | 43,083.33          | 28,363.54              | 60.35 %        | (14,719.79)                  |
| Library Materials - Adult     | 509,000.00        | 466,583.33         | 458,338.87             | 90.05 %        | (8,244.46)                   |
| Library Materials - Youth     | 83,000.00         | 76,083.33          | 68,097.72              | 82.05 %        | (7,985.61)                   |
| Programs                      | 87,250.00         | 79,979.17          | 74,111.68              | 84.94 %        | (5,867.49)                   |
| Capital                       | <u>565,280.60</u> | 518,173.88         | 416,804.40             | 73.73 <u>%</u> | (101,369.48)                 |
| Total Operating Expenses      | 4,033,378.00      | 3,697,263.17       | 3,589,696.08           | <u>89.00 %</u> | (107,567.09)                 |
|                               |                   |                    |                        |                |                              |
| Total Revenues                | 4,288,700.00      | 3,931,308.33       | 4,525,316.38           | 105.52 %       | 594,008.05                   |
| Total Expenses                | 4,033,378.00      | 3,697,263.17       | 3,589,696.08           | 89.00 %        | (107,567.09)                 |
| Excess Revenues less Expenses | 255,322.00        | 234,045.16         | 935,620.30             | 366.45 %       | 701,575.14                   |