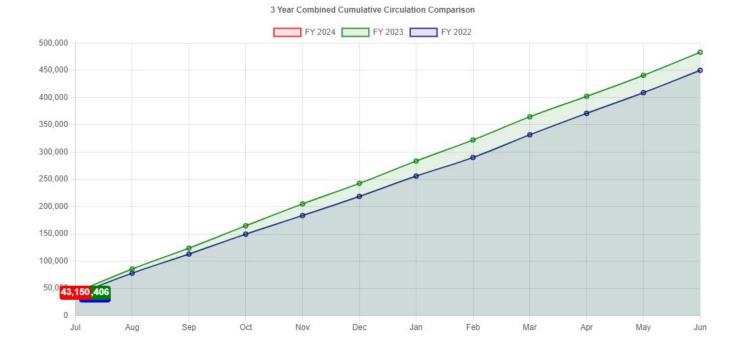

2    | 38    | 10.53 %   | 42          | 38          | 10.53 %  |
| Total                | 9,543 | 8,940 | 6.74 %    | 9,543       | 8,940       | 6.74 %   |

#### 3 Year eResource Comparison



#### **MTD Total District Circulation**

| 23JUL District Circulation | 22JUL District Circulation | Net Change |
|----------------------------|----------------------------|------------|
| 43,124                     | 42,406                     | 1.69 %     |

#### 3 Year Combined Circulation Comparison



#### **YTD Total District Circulation**

| FY23-24 YTD District Circulation | FY22-23 YTD District Circulation | Net Change |
|----------------------------------|----------------------------------|------------|
| 43,124                           | 42,406                           | 1.69 %     |



#### **IMPACT STORIES**

#### • Branch Services/Community Engagement

- "I just want to thank you for having such pleasant people (and surroundings!) at the Northfield branch. My husband has daycare twice a week at the House of Welcome just down the street from that branch, so even though it's not my home library I've been spending some time there. Today Mark [W] checked out my books, and started riffing on something I said--before I knew it I was laughing out loud! Because of his dementia, my husband no longer talks much so that laugh was much appreciated. In a world that seems to be bent on minimizing human contact, your staff is bucking that trend and I, for one, am delighted. Please pass on my sincerest compliments to them all!"
- o "I just love the selection you have at this library