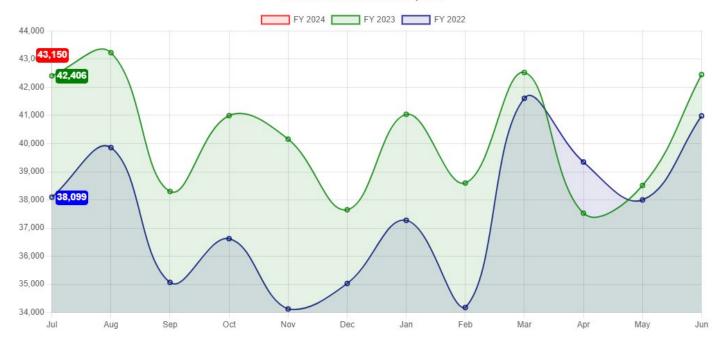

Audiobooks          | 3,792 | 2,929 | 29.46 %   | 3,792       | 2,929       | 29.46 %  |
| eMagazines           | 644   | 1,503 | -57.15 %  | 644         | 1,503       | -57.15 % |
| eVideos              | 527   | 441   | 19.50 %   | 527         | 441         | 19.50 %  |
| eMusic               | 42    | 38    | 10.53 %   | 42          | 38          | 10.53 %  |
| Total                | 9,543 | 8,940 | 6.74 %    | 9,543       | 8,940       | 6.74 %   |

#### 3 Year eResource Comparison



#### **MTD Total District Circulation**

| 23JUL District Circulation | 22JUL District Circulation | Net Change |
|----------------------------|----------------------------|------------|
| 43,124                     | 42,406                     | 1.69 %     |

#### 3 Year Combined Circulation Comparison



#### **YTD Total District Circulation**

| FY23-24 YTD District Circulation | FY22-23 YTD District Circulation | Net Change |
|----------------------------------|----------------------------------|------------|
| 43,124                           | 42,406                           | 1.69 %     |



#### **IMPACT STORIES**

#### • Branch Services/Community Engagement

- "I just want to thank you for having such pleasant people (and surroundings!) at the Northfield branch. My husband has daycare twice a week at the House of Welcome just down the street from that branch, so even though it's not my home library I've been spending some time there. Today Mark [W] checked out my books, and started riffing on something I said--before I knew it I was laughing out loud! Because of his dementia, my